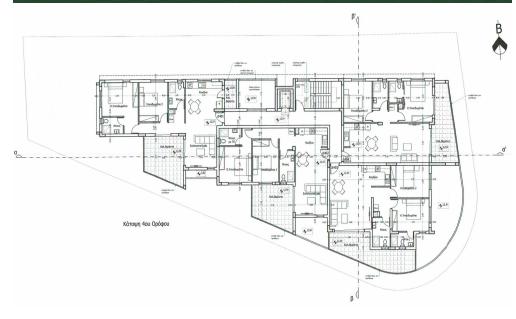

Designed with comfort and functionality in mind, the apartment features a spacious open-plan layout, large covered veranda, and high-quality finishes throughout. The modern Italian kitchen, generous wardrobe space, and two stylish bathrooms — including one en suite — add to the home's refined atmosphere.

| Property Info                                               |             | Plot / Area I | nfo          | Additional info                                    |                                     |
|-------------------------------------------------------------|-------------|---------------|--------------|----------------------------------------------------|-------------------------------------|
| Floor Number<br>Total Number of Floors<br>Energy Efficiency | 4<br>4<br>A | Parking       | Covered, Yes | Reference Number Property type Condition Bathrooms | 8026 Apartment Under Construction 2 |