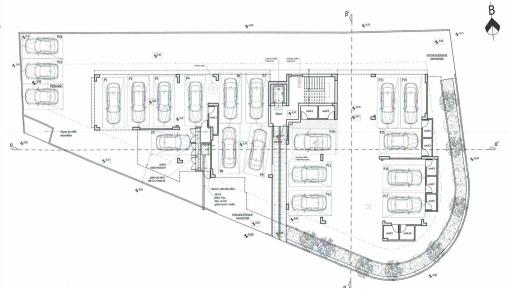

## 2 Bedroom Apartment for Sale in Latsia, Nicosia District

Experience contemporary living in this elegant two-bedroom apartment located in one of Latsia's most sought-after residential areas in Nicosia.

Designed with comfort and functionality in mind, the apartment features a spacious open-plan layout, large covered veranda, and high-quality finishes throughout. The modern Italian kitchen, generous wardrobe space, and two stylish bathrooms — including one en suite — add to the home's refined atmosphere.

| Property Info                                               |             | Plot / Area Info           | <b>Additional info</b>                             |                                     |
|-------------------------------------------------------------|-------------|----------------------------|----------------------------------------------------|-------------------------------------|
| Floor Number<br>Total Number of Floors<br>Energy Efficiency | 4<br>4<br>A | Parking <b>Covered, Ye</b> | Reference Number Property type Condition Bathrooms | 8028 Apartment Under Construction 2 |