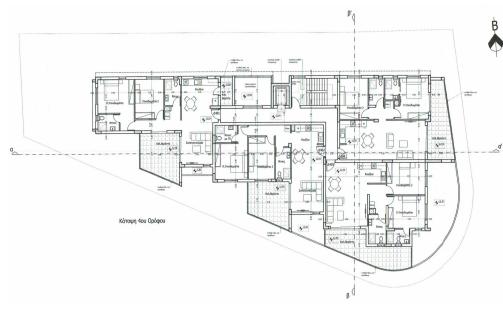

Designed with comfort and functionality in mind, the apartment features a spacious open-plan layout, large covered veranda, and high-quality finishes throughout. The modern Italian kitchen, generous wardrobe space, and two stylish bathrooms — including one en suite — add to the home's refined atmosphere.

| Property Info                                               |             | Plot / Area Info           | <b>Additional info</b>                             |                                     |
|-------------------------------------------------------------|-------------|----------------------------|----------------------------------------------------|-------------------------------------|
| Floor Number<br>Total Number of Floors<br>Energy Efficiency | 4<br>4<br>A | Parking <b>Covered, Ye</b> | Reference Number Property type Condition Bathrooms | 8028 Apartment Under Construction 2 |