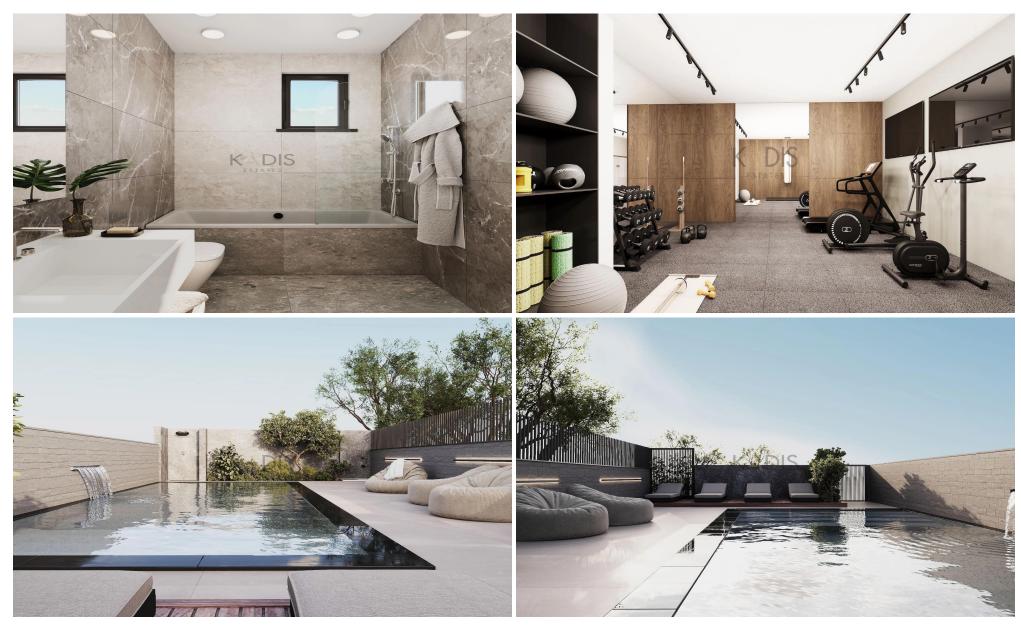

## 2 Bedroom Apartment for Sale in Limassol District

- •2 bedrooms
- •2 W/C
- •Internal Area 80m2
- Covered Verandas 13m2
- Covered Parking
- •Communal Swimming Pool
- •Gym
- Storage
- •Energy Efficiency "A"

## Amenities Location

• Gym

Coordinates: **34.713501736133** / **33.086158654239** 

Price: €374 900 + VAT

VAT for this property is €18,745 or €71,231. VAT usually is 19%. If it is your first purchase of property, you can have VAT reduced to 5% for the first 150sq.m. of the property.