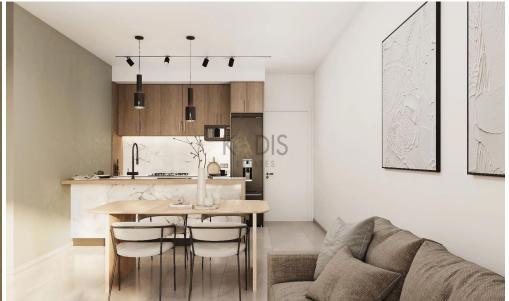

## 2 Bedroom Apartment for Sale in Limassol District

- •2 bedrooms
- •2 W/C
- •Internal Area 80m2
- Covered Verandas 13m2
- Covered Parking
- •Communal Swimming Pool
- •Gym
- Storage
- •Energy Efficiency "A"

| Property Info                               |                                              | Plot / Area I   | nfo                 | Additional info                                    |                             |
|---------------------------------------------|----------------------------------------------|-----------------|---------------------|----------------------------------------------------|-----------------------------|
| Covered Area<br>Heating<br>Air Conditioning | 80<br>Central Heating, Yes<br>All rooms, Yes | Pool<br>Parking | Yes<br>Covered, Yes | Reference Number Property type Condition Bathrooms | 13116 Apartment Brand New 2 |
|                                             |                                              |                 |                     | View                                               | Sea view                    |