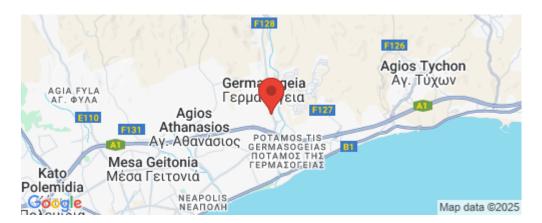

## Amenities Location

• Gym

Coordinates: **34.713501736133** / **33.086158654239** 

Price: €374 900 + VAT

VAT for this property is €18,745 or €71,231. VAT usually is 19%. If it is your first purchase of property, you can have VAT reduced to 5% for the first 150sq.m. of the property.