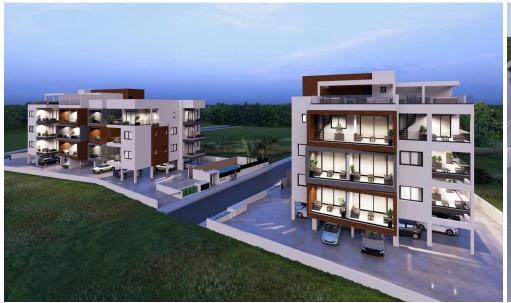

## 2 Bedroom Apartment for Sale in Limassol District

- •2 bedrooms
- •2 W/C
- •Internal Area 80m2
- Covered Verandas 13m2
- Covered Parking
- •Communal Swimming Pool
- •Gym
- Storage
- •Energy Efficiency "A"