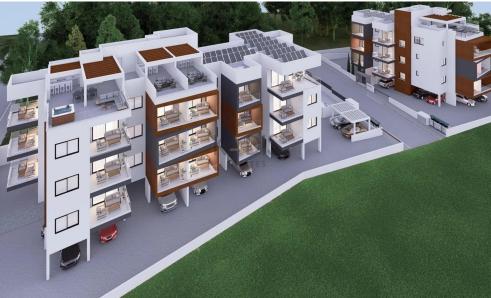

## 2 Bedroom Apartment for Sale in Limassol District

- •2 bedrooms
- •2 W/C
- •Internal Area 80m2
- Covered Verandas 13m2
- Covered Parking
- •Communal Swimming Pool
- •Gym
- Storage
- •Energy Efficiency "A"