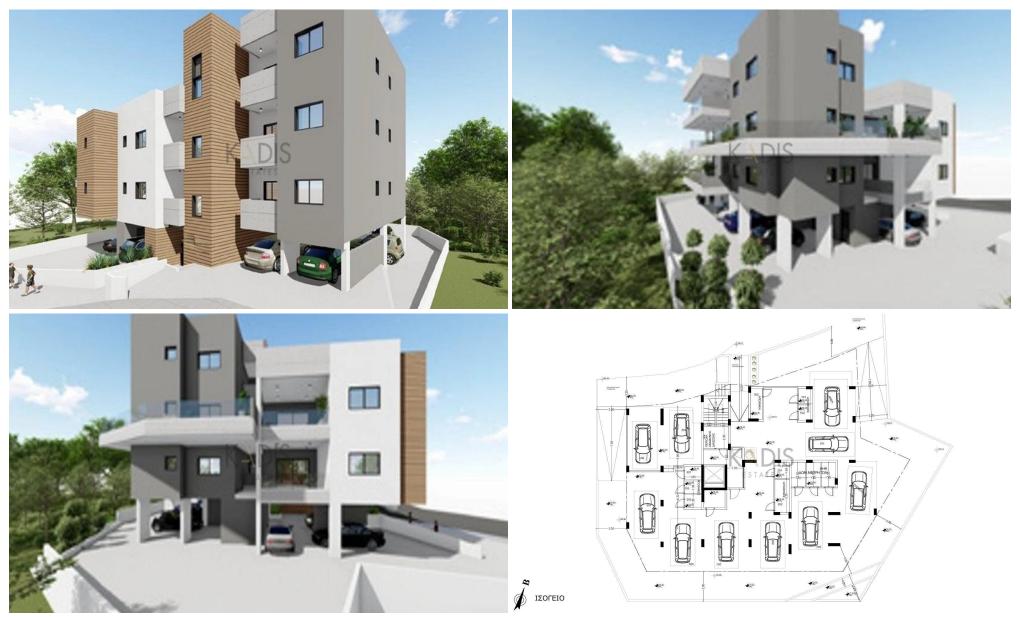

### **3 Bedroom Apartment for Sale in Limassol - Agios Athanasios**

| <ul> <li>3 bedrooms</li> <li>2 W/C</li> <li>Internal Area 97m2</li> <li>Covered Verandas 24m2</li> <li>Covered Parking</li> <li>Storage</li> <li>Energy Efficiency "A"</li> </ul> |       |                                                       |                                           | AGIA FYLA<br>AT. ΦΥΛΑ<br>Limassol<br>General Hospital<br>Evuxo Noocokoµείο<br>Δεμεσού<br>Kato<br>Polemidia Limassol Zoo<br>Käτω<br>Coocele |                                      |  |
|-----------------------------------------------------------------------------------------------------------------------------------------------------------------------------------|-------|-------------------------------------------------------|-------------------------------------------|--------------------------------------------------------------------------------------------------------------------------------------------|--------------------------------------|--|
| Property Info Plot / Area Info                                                                                                                                                    |       |                                                       | fo                                        | Additional info                                                                                                                            |                                      |  |
| Covered Area                                                                                                                                                                      | 97    | Parking                                               | Covered, Yes                              | Reference Number<br>Property type<br>Condition<br>Bathrooms                                                                                | 13131<br>Apartment<br>Brand New<br>2 |  |
| Amenities                                                                                                                                                                         | Locat | ion                                                   |                                           |                                                                                                                                            |                                      |  |
| • Elevator                                                                                                                                                                        |       | t <b>ion:</b> Limassol - A<br>linates: <b>34.7090</b> | lgios Athanasios<br>63670849 / 33.0527620 | Region: Limassol<br>18299                                                                                                                  |                                      |  |