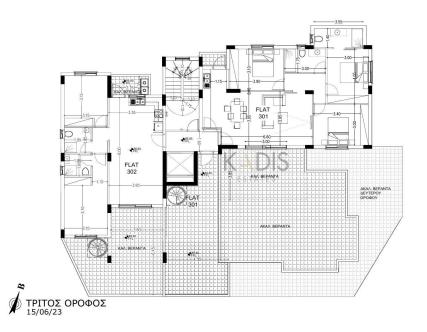

### **3 Bedroom Apartment for Sale in Limassol - Agios Athanasios**

| <ul> <li>3 bedrooms</li> <li>2 W/C</li> <li>Internal Area 97m2</li> <li>Covered Verandas 24m2</li> <li>Covered Parking</li> <li>Storage</li> <li>Energy Efficiency "A"</li> </ul> |       |                                                       |                                           | AGIA FYLA<br>AT. ΦΥΛΑ<br>Limassol<br>General Hospital<br>Evuxo Noocokoµείο<br>Δεμεσού<br>Kato<br>Polemidia Limassol Zoo<br>Käτω<br>Coocele |                                      |  |
|-----------------------------------------------------------------------------------------------------------------------------------------------------------------------------------|-------|-------------------------------------------------------|-------------------------------------------|--------------------------------------------------------------------------------------------------------------------------------------------|--------------------------------------|--|
| Property Info Plot / Area Info                                                                                                                                                    |       |                                                       | fo                                        | Additional info                                                                                                                            |                                      |  |
| Covered Area                                                                                                                                                                      | 97    | Parking                                               | Covered, Yes                              | Reference Number<br>Property type<br>Condition<br>Bathrooms                                                                                | 13131<br>Apartment<br>Brand New<br>2 |  |
| Amenities                                                                                                                                                                         | Locat | ion                                                   |                                           |                                                                                                                                            |                                      |  |
| • Elevator                                                                                                                                                                        |       | t <b>ion:</b> Limassol - A<br>linates: <b>34.7090</b> | lgios Athanasios<br>63670849 / 33.0527620 | Region: Limassol<br>18299                                                                                                                  |                                      |  |