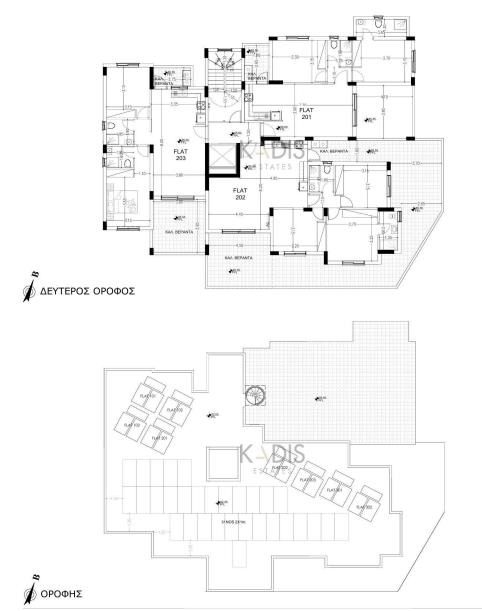

### **3 Bedroom Apartment for Sale in Limassol - Agios Athanasios**

| <ul> <li>3 bedrooms</li> <li>2 W/C</li> <li>Internal Area 97m2</li> <li>Covered Verandas 24m2</li> <li>Covered Parking</li> <li>Storage</li> <li>Energy Efficiency "A"</li> </ul> |       |                                                       |                                           | AGIA FYLA<br>AT. ΦΥΛΑ<br>Limassol<br>General Hospital<br>Evuxo Noocokoµείο<br>Δεμεσού<br>Kato<br>Polemidia Limassol Zoo<br>Käτω<br>Coocele |                                      |  |
|-----------------------------------------------------------------------------------------------------------------------------------------------------------------------------------|-------|-------------------------------------------------------|-------------------------------------------|--------------------------------------------------------------------------------------------------------------------------------------------|--------------------------------------|--|
| Property Info Plot / Area Info                                                                                                                                                    |       |                                                       | fo                                        | Additional info                                                                                                                            |                                      |  |
| Covered Area                                                                                                                                                                      | 97    | Parking                                               | Covered, Yes                              | Reference Number<br>Property type<br>Condition<br>Bathrooms                                                                                | 13131<br>Apartment<br>Brand New<br>2 |  |
| Amenities                                                                                                                                                                         | Locat | ion                                                   |                                           |                                                                                                                                            |                                      |  |
| • Elevator                                                                                                                                                                        |       | t <b>ion:</b> Limassol - A<br>linates: <b>34.7090</b> | lgios Athanasios<br>63670849 / 33.0527620 | Region: Limassol<br>18299                                                                                                                  |                                      |  |