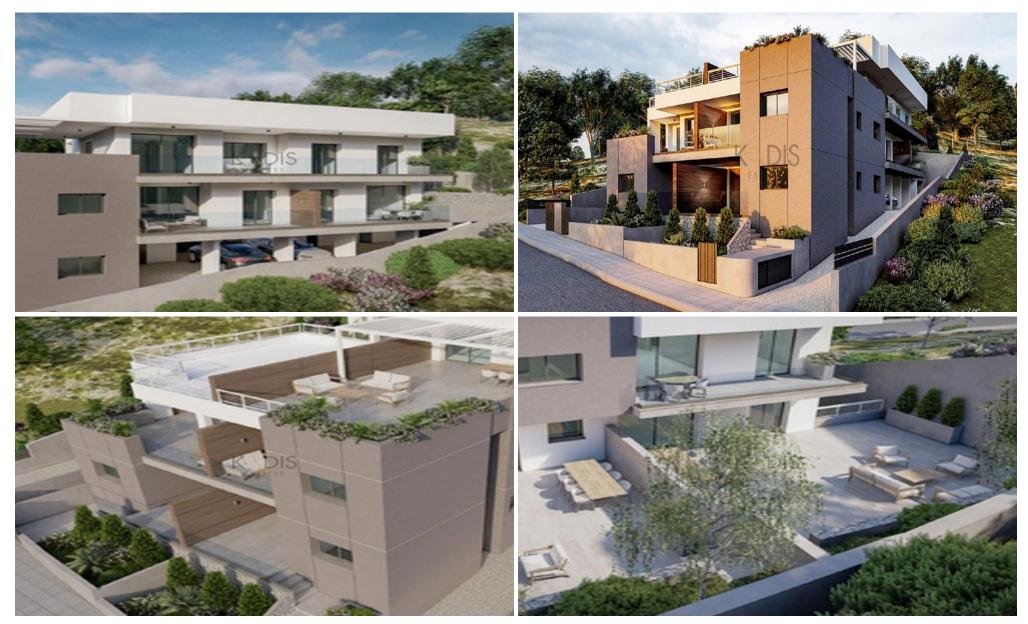

## 2 Bedroom Apartment for Sale in Limassol - Agia Fyla

- •2 bedrooms
- •2 W/C
- •Internal Area & Covered Verandas 85m2
- Uncovered Verandas 5m2
- Covered Parking
- Storage
- •Energy Efficiency "A"

| Property Info |                   | Plot / Area Info |              | Additio   |
|---------------|-------------------|------------------|--------------|-----------|
|               | <b>85</b> Parking | Parking          |              | Referer   |
| Covered Area  |                   |                  | Cavered Ver  | Propert   |
| Covered Area  |                   |                  | Covered, Yes | Condition |
|               |                   |                  |              | <b>5</b>  |