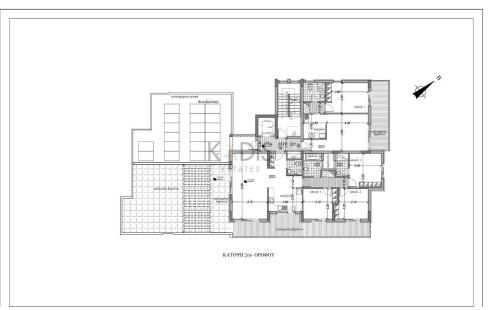

## 2 Bedroom Apartment for Sale in Limassol - Agia Fyla

- •2 bedrooms
- •2 W/C
- •Internal Area & Covered Verandas 85m2
- Uncovered Verandas 5m2
- Covered Parking
- Storage
- •Energy Efficiency "A"

| Property Info |                   | Plot / Area Info |              | Additio   |
|---------------|-------------------|------------------|--------------|-----------|
|               | <b>85</b> Parking | Parking          |              | Referer   |
| Covered Area  |                   |                  | Cavered Ver  | Propert   |
| Covered Area  |                   |                  | Covered, Yes | Condition |
|               |                   |                  |              | <b>5</b>  |