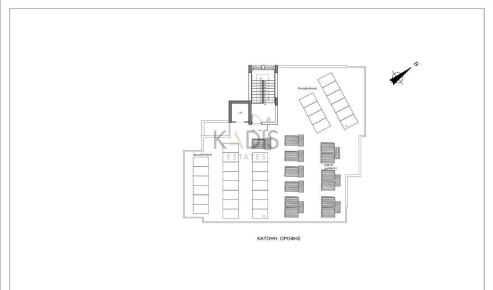

## 2 Bedroom Apartment for Sale in Limassol - Agia Fyla

- •2 bedrooms
- •2 W/C
- •Internal Area & Covered Verandas 85m2
- Uncovered Verandas 5m2
- Covered Parking
- Storage
- •Energy Efficiency "A"

| Property Info |                   | Plot / Area Info |              | Additio   |
|---------------|-------------------|------------------|--------------|-----------|
|               | <b>85</b> Parking | Parking          |              | Referer   |
| Covered Area  |                   |                  | Cavered Ver  | Propert   |
| Covered Area  |                   |                  | Covered, Yes | Condition |
|               |                   |                  |              | <b>5</b>  |