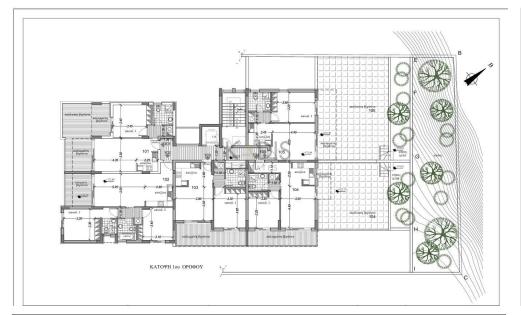

## 2 Bedroom Apartment for Sale in Limassol - Agia Fyla

- •2 bedrooms
- •2 W/C
- •Internal Area & Covered Verandas 85m2
- Uncovered Verandas 5m2
- Covered Parking
- Storage
- •Energy Efficiency "A"

| Property Info |                   | Plot / Area Info |              | Additio   |
|---------------|-------------------|------------------|--------------|-----------|
|               | <b>85</b> Parking | Parking          |              | Referer   |
| Covered Area  |                   |                  | Cavered Ver  | Propert   |
| Covered Area  |                   |                  | Covered, Yes | Condition |
|               |                   |                  |              | <b>5</b>  |