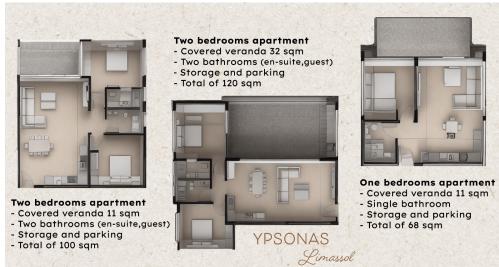

| Property Info            |             | Plot / Area | Info         | Additional info         |                          |  |  |  |
|--------------------------|-------------|-------------|--------------|-------------------------|--------------------------|--|--|--|
| Covered Area             | 98          |             |              | Due in a white his on a | A se a setura a set      |  |  |  |
| Covered Veranda          | 11          |             |              | Property type           | Apartment                |  |  |  |
| Floor Number             | 2           |             |              | Condition               | Under Construction       |  |  |  |
| Total Number of Floors 3 |             | Parking     | Covered, Yes | Construction Year       | 2027                     |  |  |  |
| Furnishing               | Unfurnished |             |              | Bathrooms               | 2                        |  |  |  |
| Energy Efficiency        | Α           |             |              | View                    | Mountains view, Sea view |  |  |  |

Amenities Location

- Balcony
- BBQ zone
- Elevator
- Guest WC
- Parking
- Storage room

Region: **Limassol** 

Coordinates: **34.69638** / **32.95687** 

Price: €260 000 + VAT

VAT for this property is €13,000 or €49,400. VAT usually is 19%. If it is your first purchase of property, you can have VAT reduced to 5% for the first 150sq.m. of the property.