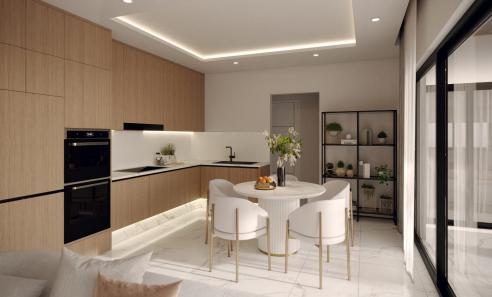

## 2 Bedroom Apartment for Sale in Limassol District

Limassol, YpsonasPrice: €260.000

Type: ApartmentBedrooms: 2Bathrooms: 2Floor: 2nd or 3rdParking:

Covered

view: sea viewProperty area: 98Included: Garden, Elevator, Alarm,

Fireplace, Balcony, Storage roomEnergy Efficiency: A

2 bedroom apartment for sale

Luxury 2 bedroom apartment + Verenda + Storage + Covered parking (98 m2). Available on 2nd and 3rd floor.

excellent location in a quite area with an access to highway.