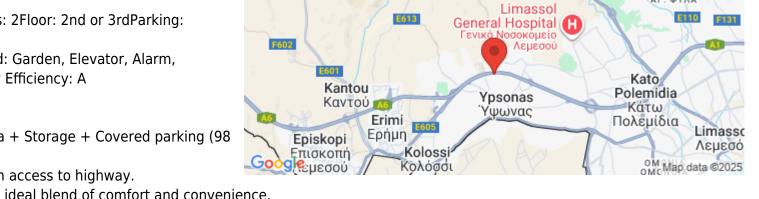

## 2 Bedroom Apartment for Sale in Limassol District

Limassol, YpsonasPrice: €260.000

Type: ApartmentBedrooms: 2Bathrooms: 2Floor: 2nd or 3rdParking:

Covered

view: sea viewProperty area: 98Included: Garden, Elevator, Alarm,

The vibrant area of Ypsonas, offering an ideal blend of comfort and convenience.

Residents can enjoy a range of local amenities, including shops, cafes, and parks, within a short distance and a quick access to hi...

Amenities Location

- Balcony
- BBQ zone
- Elevator
- Guest WC
- Parking
- Storage room

Region: **Limassol** 

Coordinates: **34.69638** / **32.95687** 

Price: €260 000 + VAT

VAT for this property is €13,000 or €49,400. VAT usually is 19%. If it is your first purchase of property, you can have VAT reduced to 5% for the first 150sq.m. of the property.