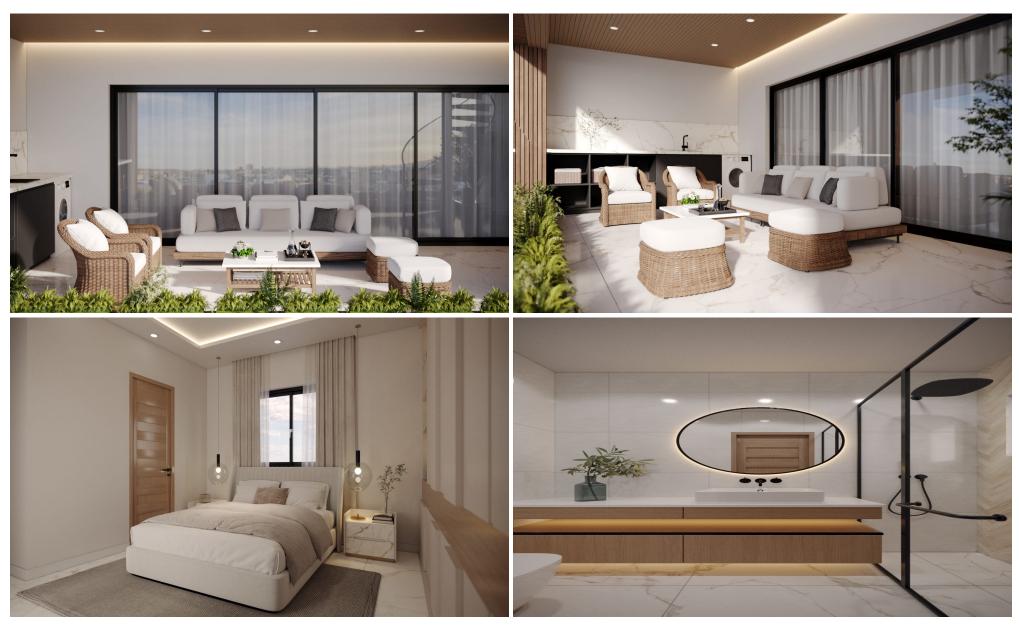

Fireplace, Balcony, Storage roomEnergy Efficiency: A

2 bedroom apartment for sale

Luxury 2 bedroom apartment + Verenda + Storage + Covered parking (98 m2). Available on 2nd and 3rd floor.

excellent location in a quite area with an access to highway.

The vibrant area of Ypsonas, offering an ideal blend of comfort and convenience.

Residents can enjoy a range of local amenities, including shops, cafes, and parks, within a short distance and a quick access to hi...