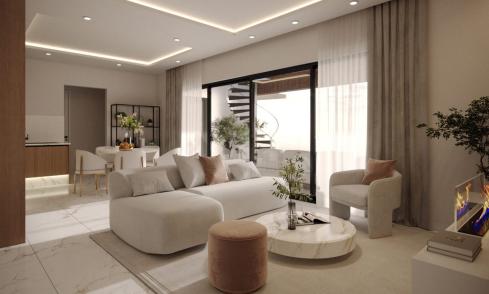

## 2 Bedroom Apartment for Sale in Limassol District

Limassol, YpsonasPrice: €260.000

Type: ApartmentBedrooms: 2Bathrooms: 2Floor: 2nd or 3rdParking:

Covered

view: sea viewProperty area: 98Included: Garden, Elevator, Alarm,

Fireplace, Balcony, Storage roomEnergy Efficiency: A

2 bedroom apartment for sale

Luxury 2 bedroom apartment + Verenda + Storage + Covered parking (98 m2). Available on 2nd and 3rd floor.

excellent location in a quite area with an access to highway.