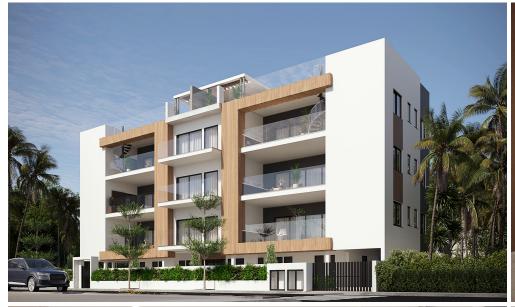

## 2 Bedroom Apartment for Sale in Limassol District

Limassol, YpsonasPrice: €260.000

Type: ApartmentBedrooms: 2Bathrooms: 2Floor: 2nd or 3rdParking:

Covered

view: sea viewProperty area: 98Included: Garden, Elevator, Alarm,

Fireplace, Balcony, Storage roomEnergy Efficiency: A

2 bedroom apartment for sale

Luxury 2 bedroom apartment + Verenda + Storage + Covered parking (98 m2). Available on 2nd and 3rd floor.

excellent location in a quite area with an access to highway.