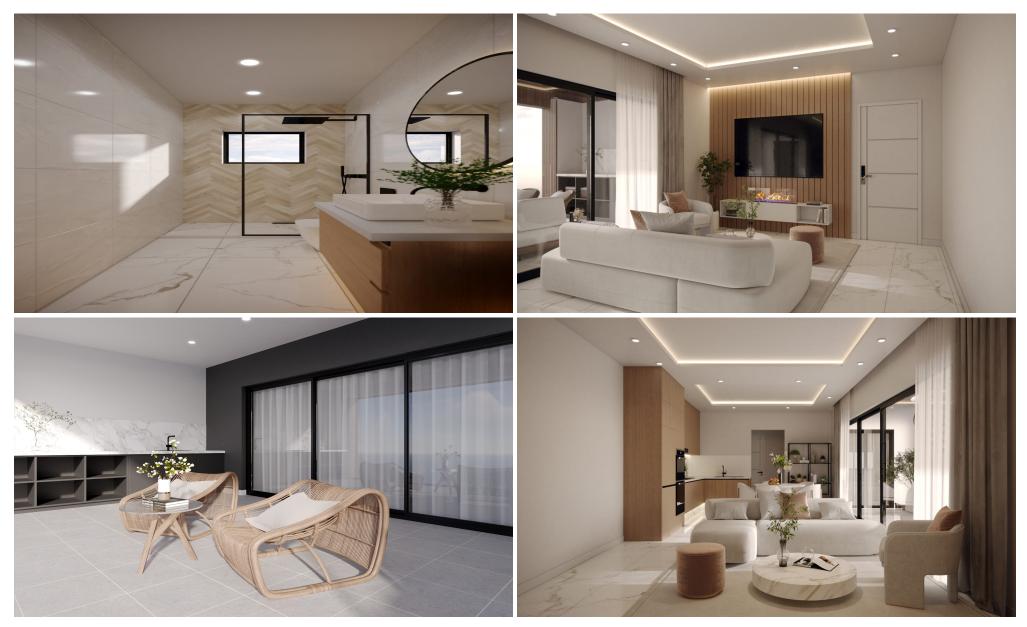

Fireplace, Balcony, Storage roomEnergy Efficiency: A

2 bedroom apartment for sale

Luxury 2 bedroom apartment + Verenda + Storage + Covered parking (98 m2). Available on 2nd and 3rd floor.

excellent location in a quite area with an access to highway.

The vibrant area of Ypsonas, offering an ideal blend of comfort and convenience.

Residents can enjoy a range of local amenities, including shops, cafes, and parks, within a short distance and a quick access to hi...