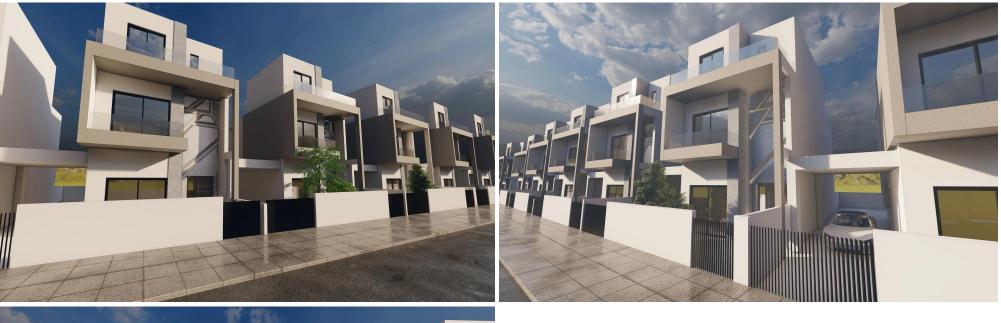

### **3** Bedroom House for Sale in Ypsonas, Limassol District

This beautifully designed villa offers 198 m<sup>2</sup> of covered space on a private plot, combining energy efficiency, modern aesthetics, and high-quality materials. Built with a focus on sustainability and year-round comfort, it includes German ClimaPlus insulation, an Austrian 3KW photovoltaic system, and Italian waterproofing solutions.

Interior finishes feature Belgian Quick-Step waterproof parquet (lifetime warranty), a full suite of BOSCH appliances, DAIKIN air conditioning, and Sonoff smart home automation. The façade can be customized with HPL panels, natural stone, or wood cladding, allowing for a tailored architectural identity.