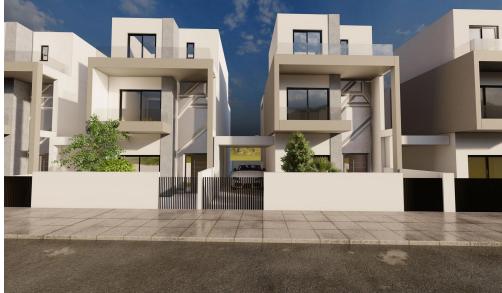

### **3** Bedroom House for Sale in Ypsonas, Limassol District

This beautifully designed villa offers 198 m<sup>2</sup> of covered space on a private plot, combining energy efficiency, modern aesthetics, and high-quality materials. Built with a focus on sustainability and year-round comfort, it includes German ClimaPlus insulation, an Austrian 3KW photovoltaic system, and Italian waterproofing solutions.

Interior finishes feature Belgian Quick-Step waterproof parquet (lifetime warranty), a full suite of BOSCH appliances, DAIKIN air conditioning, and Sonoff smart home automation. The façade can be customized with HPL panels, natural stone, or wood cladding, allowing for a tailored architectural identity.