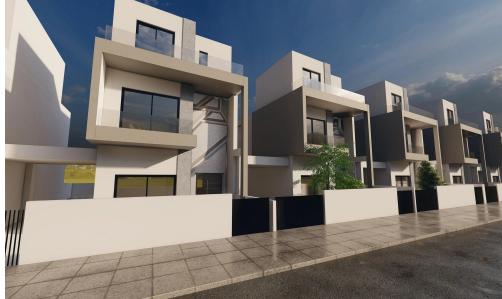

### **3 Bedroom House for Sale in Ypsonas, Limassol District**

This beautifully designed villa offers 240 m<sup>2</sup> of covered space on a private plot, combining energy efficiency, modern aesthetics, and high-quality materials. Built with a focus on sustainability and year-round comfort, it includes German ClimaPlus insulation, an Austrian 3KW photovoltaic system, and Italian waterproofing solutions.

Interior finishes feature Belgian Quick-Step waterproof parquet (lifetime warranty), a full suite of BOSCH appliances, DAIKIN air conditioning, and Sonoff smart home automation. The façade can be customized with HPL panels, natural stone, or wood cladding, allowing for a tailored architectural identity.