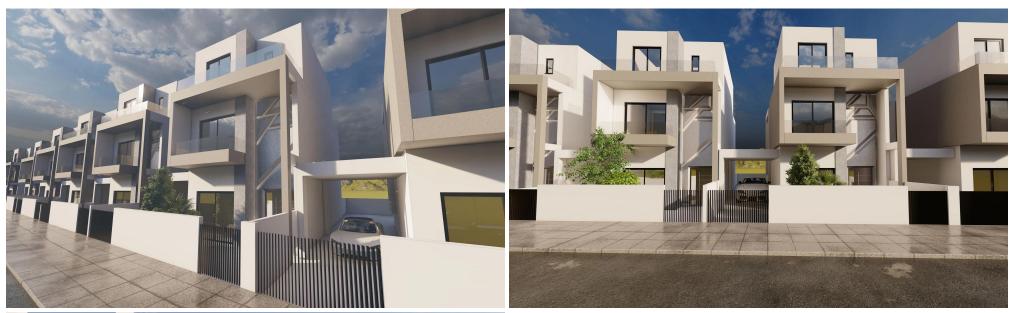

### **3 Bedroom House for Sale in Ypsonas, Limassol District**

This beautifully designed villa offers 240 m<sup>2</sup> of covered space on a private plot, combining energy efficiency, modern aesthetics, and high-quality materials. Built with a focus on sustainability and year-round comfort, it includes German ClimaPlus insulation, an Austrian 3KW photovoltaic system, and Italian waterproofing solutions.

Interior finishes feature Belgian Quick-Step waterproof parquet (lifetime warranty), a full suite of BOSCH appliances, DAIKIN air conditioning, and Sonoff smart home automation. The façade can be customized with HPL panels, natural stone, or wood cladding, allowing for a tailored architectural identity.