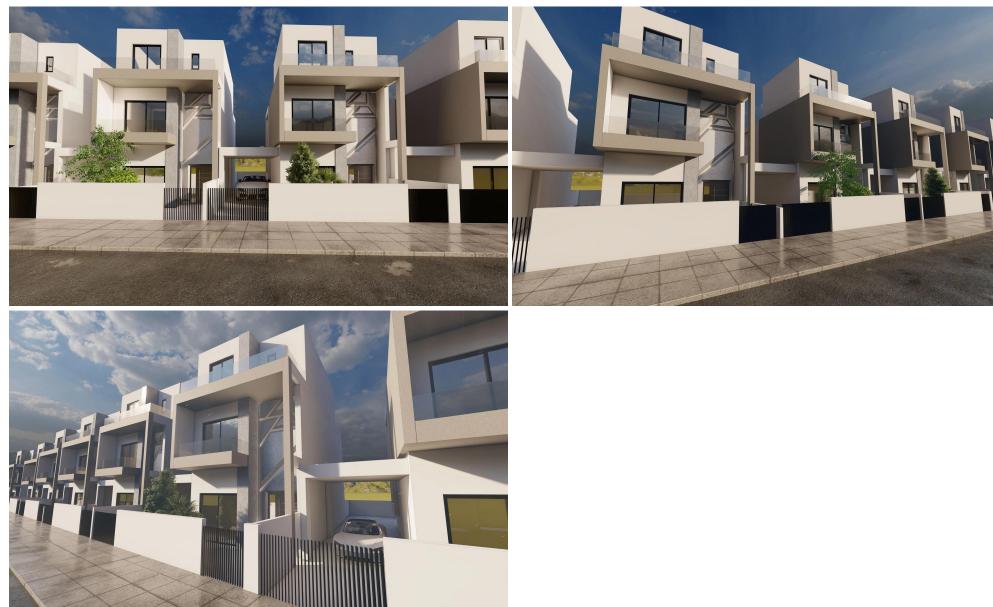

## **3 Bedroom House for Sale in Ypsonas, Limassol District**

This beautifully designed villa offers 240 m<sup>2</sup> of covered space on a private plot, combining energy efficiency, modern aesthetics, and high-quality materials. Built with a focus on sustainability and year-round comfort, it includes German ClimaPlus insulation, an Austrian 3KW photovoltaic system, and Italian waterproofing solutions.

Interior finishes feature Belgian Quick-Step waterproof parquet (lifetime warranty), a full suite of BOSCH appliances, DAIKIN air conditioning, and Sonoff smart home automation. The façade can be customized with HPL panels, natural stone, or wood cladding, allowing for a tailored architectural identity.