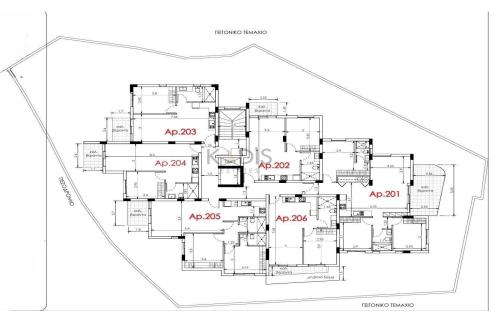

## 2 Bedroom Apartment for Sale in Trachoni Lemesou, Limassol District

| <ul> <li>2 bedrooms</li> <li>2 W/C</li> <li>Internal Area &amp; Covered Verandas 81m2</li> <li>Covered Parking</li> <li>Storage</li> <li>Energy Efficiency "A"</li> </ul> |                             |                                                      |                                |                                                             | ατός                                 |
|---------------------------------------------------------------------------------------------------------------------------------------------------------------------------|-----------------------------|------------------------------------------------------|--------------------------------|-------------------------------------------------------------|--------------------------------------|
| Property Info                                                                                                                                                             | perty Info Plot / Area Info |                                                      |                                | Additional info                                             |                                      |
| Covered Area                                                                                                                                                              | 81                          | Parking                                              | Covered, Yes                   | Reference Number<br>Property type<br>Condition<br>Bathrooms | 13146<br>Apartment<br>Brand New<br>2 |
| Amenities                                                                                                                                                                 | Loca                        | tion                                                 |                                |                                                             |                                      |
| • Elevator                                                                                                                                                                |                             | <b>ition:</b> Trachoni Le<br>dinates: <b>34.6577</b> | mesou<br>66143753 / 32.9636798 | Region: Limassol<br>875101                                  |                                      |