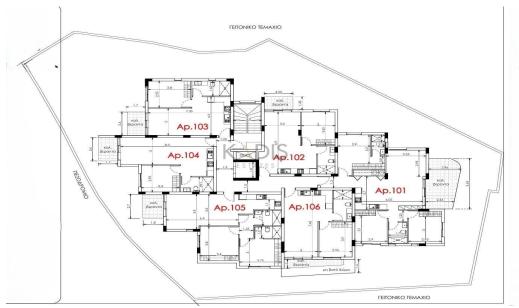

## 2 Bedroom Apartment for Sale in Trachoni Lemesou, Limassol District

| <ul> <li>2 bedrooms</li> <li>2 W/C</li> <li>Internal Area &amp; Covered Verandas 81m2</li> <li>Covered Parking</li> <li>Storage</li> <li>Energy Efficiency "A"</li> </ul> |                             |                                                      |                                |                                                             | ατός                                 |
|---------------------------------------------------------------------------------------------------------------------------------------------------------------------------|-----------------------------|------------------------------------------------------|--------------------------------|-------------------------------------------------------------|--------------------------------------|
| Property Info                                                                                                                                                             | perty Info Plot / Area Info |                                                      |                                | Additional info                                             |                                      |
| Covered Area                                                                                                                                                              | 81                          | Parking                                              | Covered, Yes                   | Reference Number<br>Property type<br>Condition<br>Bathrooms | 13146<br>Apartment<br>Brand New<br>2 |
| Amenities                                                                                                                                                                 | Loca                        | tion                                                 |                                |                                                             |                                      |
| • Elevator                                                                                                                                                                |                             | <b>ition:</b> Trachoni Le<br>dinates: <b>34.6577</b> | mesou<br>66143753 / 32.9636798 | Region: Limassol<br>875101                                  |                                      |