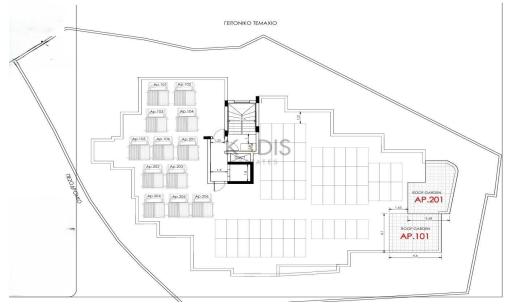

## 2 Bedroom Apartment for Sale in Trachoni Lemesou, Limassol District

| <ul> <li>2 bedrooms</li> <li>2 W/C</li> <li>Internal Area &amp; Covered Verandas 81m2</li> <li>Covered Parking</li> <li>Storage</li> <li>Energy Efficiency "A"</li> </ul> |                             |                                                      |                                |                                                             | ατός                                 |
|---------------------------------------------------------------------------------------------------------------------------------------------------------------------------|-----------------------------|------------------------------------------------------|--------------------------------|-------------------------------------------------------------|--------------------------------------|
| Property Info                                                                                                                                                             | perty Info Plot / Area Info |                                                      |                                | Additional info                                             |                                      |
| Covered Area                                                                                                                                                              | 81                          | Parking                                              | Covered, Yes                   | Reference Number<br>Property type<br>Condition<br>Bathrooms | 13146<br>Apartment<br>Brand New<br>2 |
| Amenities                                                                                                                                                                 | Loca                        | tion                                                 |                                |                                                             |                                      |
| • Elevator                                                                                                                                                                |                             | <b>ition:</b> Trachoni Le<br>dinates: <b>34.6577</b> | mesou<br>66143753 / 32.9636798 | Region: Limassol<br>875101                                  |                                      |