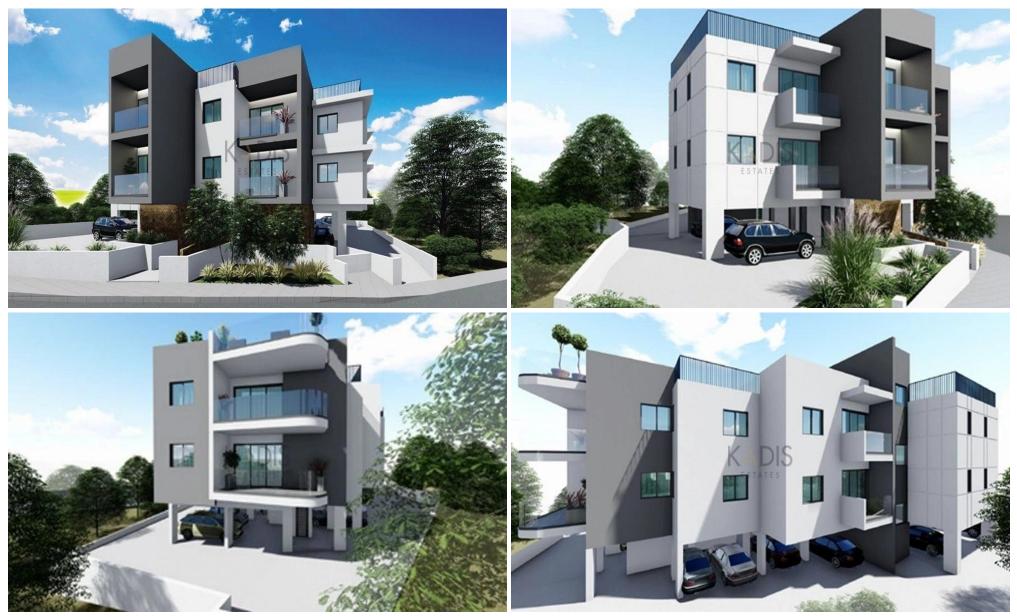

## 2 Bedroom Apartment for Sale in Trachoni Lemesou, Limassol District

| <ul> <li>2 bedrooms</li> <li>2 W/C</li> <li>Internal Area &amp; Covered Verandas 81m2</li> <li>Covered Parking</li> <li>Storage</li> <li>Energy Efficiency "A"</li> </ul> |                             |                                                      |                                |                                                             | ατός                                 |
|---------------------------------------------------------------------------------------------------------------------------------------------------------------------------|-----------------------------|------------------------------------------------------|--------------------------------|-------------------------------------------------------------|--------------------------------------|
| Property Info                                                                                                                                                             | perty Info Plot / Area Info |                                                      |                                | Additional info                                             |                                      |
| Covered Area                                                                                                                                                              | 81                          | Parking                                              | Covered, Yes                   | Reference Number<br>Property type<br>Condition<br>Bathrooms | 13146<br>Apartment<br>Brand New<br>2 |
| Amenities                                                                                                                                                                 | Loca                        | tion                                                 |                                |                                                             |                                      |
| • Elevator                                                                                                                                                                |                             | <b>ition:</b> Trachoni Le<br>dinates: <b>34.6577</b> | mesou<br>66143753 / 32.9636798 | Region: Limassol<br>875101                                  |                                      |