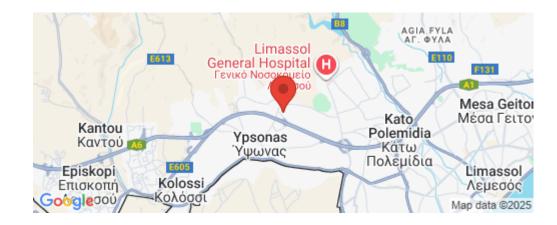

Amenities Location

**Location:** Ypsonas Region: **Limassol** 

Coordinates: **34.6971** / **32.968974** 

Price: €7 000 000 + VAT

VAT for this property is €1,293,250 or €1,330,000. VAT usually is 19%. If it is your first purchase of property, you can have VAT reduced to 5% for the first 150sq.m. of the property.