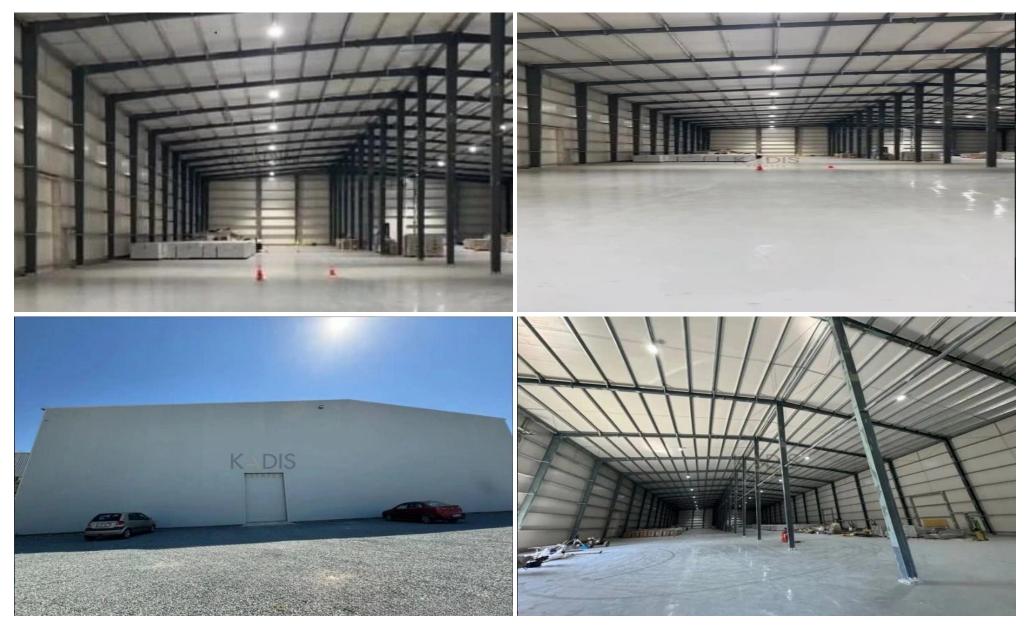

## 4000m<sup>2</sup> Commercial for Sale in Ypsonas, Limassol District

- 2 Rooms
- 3 WC
- Internal area 4000m2
- Plot size 8700m2
- Open Plan
- Height 10.80 meters.
- •R.O.I Calculated above 8%
- Kitchenette
- •1 Office
- •solar panel installation.
- •Three-phasic electric power

4 Container self levelling platforms with individual docks Warehouse is also available for office conversion. Brand new warehouse built in 2024 available for rent.

| Property Info    |                | Plot / Area Info |                |
|------------------|----------------|------------------|----------------|
| Covered Area     | 4000           | Plot area        | 8700           |
| Air Conditioning | All rooms, Yes | Parking          | Uncovered, Yes |