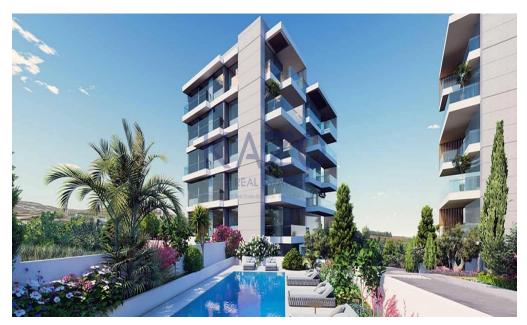

## 2 Bedroom Apartment for Sale in Paphos - Anavargos

For sale: A spacious 2-bedroom apartment with 118 m² of internal space, located in the sought-after area of Anavargos. This modern apartment enjoys an open layout, creating a welcoming atmosphere for comfortable living. The main living area offers access to a relaxing balcony where you can take in beautiful city views.

The apartment is designed with energy efficiency in mind, featuring an Energy Efficiency A rating to help reduce utility costs. Residents will appreciate the convenience of a reliable elevator and secure access to the building. Both bedrooms are generously sized with room for storage, and the modern kitchen comes fully equipped to meet all your needs.