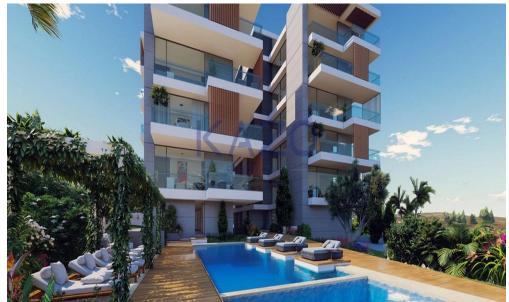

## 2 Bedroom Apartment for Sale in Paphos - Anavargos

For sale: A spacious 2-bedroom apartment with 118 m² of internal space, located in the sought-after area of Anavargos. This modern apartment enjoys an open layout, creating a welcoming atmosphere for comfortable living. The main living area offers access to a relaxing balcony where you can take in beautiful city views.

The apartment is designed with energy efficiency in mind, featuring an Energy Efficiency A rating to help reduce utility costs. Residents will appreciate the convenience of a reliable elevator and secure access to the building. Both bedrooms are generously sized with room for storage, and the modern kitchen comes fully equipped to meet all your needs.