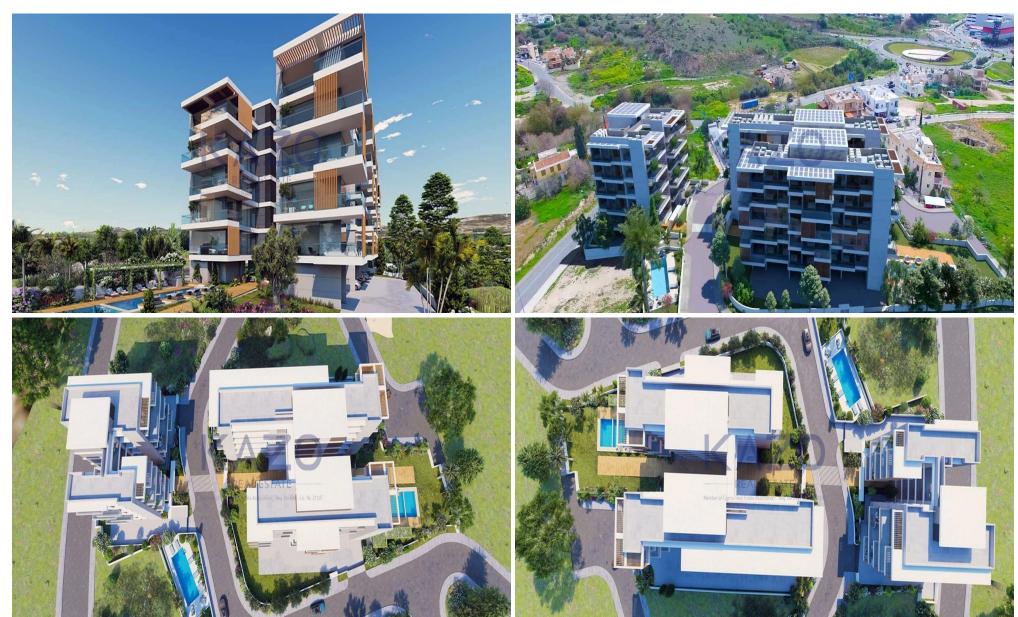

## 2 Bedroom Apartment for Sale in Paphos - Anavargos

For sale: A spacious 2-bedroom apartment with 118 m² of internal space, located in the sought-after area of Anavargos. This modern apartment enjoys an open layout, creating a welcoming atmosphere for comfortable living. The main living area offers access to a relaxing balcony where you can take in beautiful city views.

The apartment is designed with energy efficiency in mind, featuring an Energy Efficiency A rating to help reduce utility costs. Residents will appreciate the convenience of a reliable elevator and secure access to the building. Both bedrooms are generously sized with room for storage, and the modern kitchen comes fully equipped to meet all your needs.