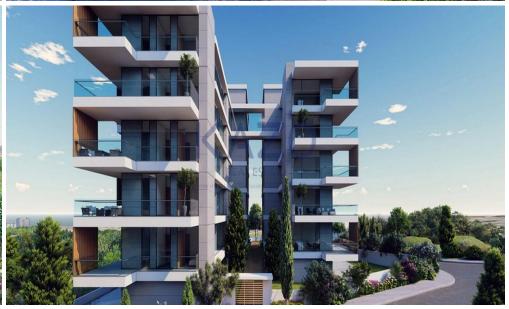

## 2 Bedroom Apartment for Sale in Paphos - Anavargos

For sale: A spacious 2-bedroom apartment with 118 m² of internal space, located in the sought-after area of Anavargos. This modern apartment enjoys an open layout, creating a welcoming atmosphere for comfortable living. The main living area offers access to a relaxing balcony where you can take in beautiful city views.

The apartment is designed with energy efficiency in mind, featuring an Energy Efficiency A rating to help reduce utility costs. Residents will appreciate the convenience of a reliable elevator and secure access to the building. Both bedrooms are generously sized with room for storage, and the modern kitchen comes fully equipped to meet all your needs.