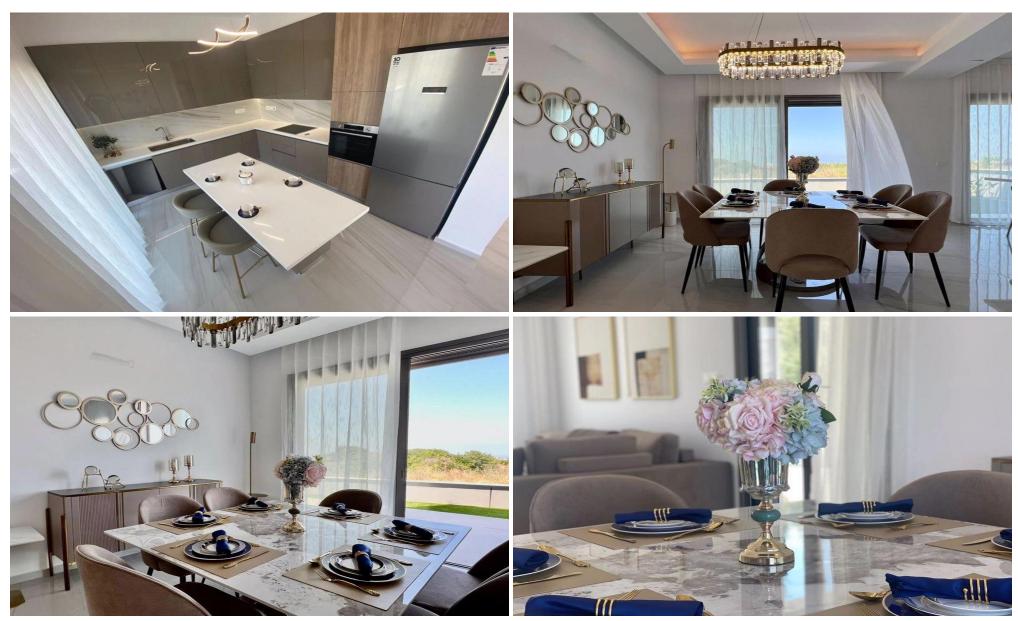

## 3 Bedroom House for Sale in Konia, Paphos District

Three Bedroom Detached Villa For Sale In Konia, Paphos – Title Deeds (New Build Process) This is a new build development of 20 two and three bedroom detached villas located in the idyllic, peaceful village of Konia just a few hundred meters below the village square with stunning views over Paphos to the sea and spectacular sunset views. The properties are located within a quiet cul-de-sac engulfed by traditional villages and a short distance from golf courses, local amenities and beaches. Three bedrooms with fitted wardrobes Open plan living – dining area Top quality designer kitchen. Granite worktops - ...