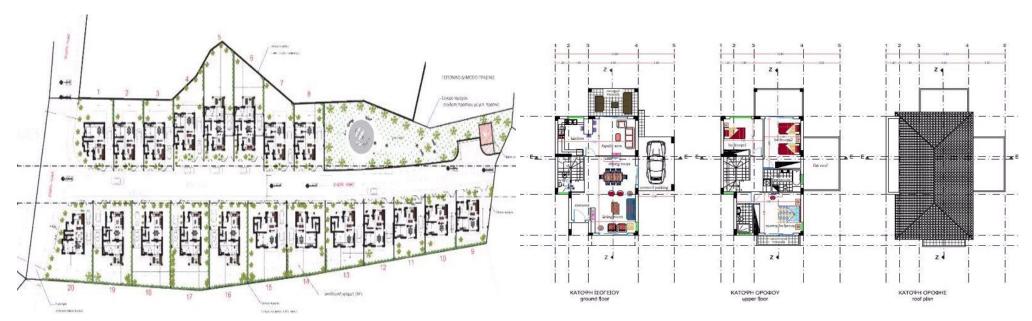

## 3 Bedroom House for Sale in Konia, Paphos District

Three Bedroom Detached Villa For Sale In Konia, Paphos – Title Deeds (New Build Process) This is a new build development of 20 two and three bedroom detached villas located in the idyllic, peaceful village of Konia just a few hundred meters below the village square with stunning views over Paphos to the sea and spectacular sunset views. The properties are located within a quiet cul-de-sac engulfed by traditional villages and a short distance from golf courses, local amenities and beaches. Three bedrooms with fitted wardrobes Open plan living – dining area Top quality designer kitchen. Granite worktops - ...