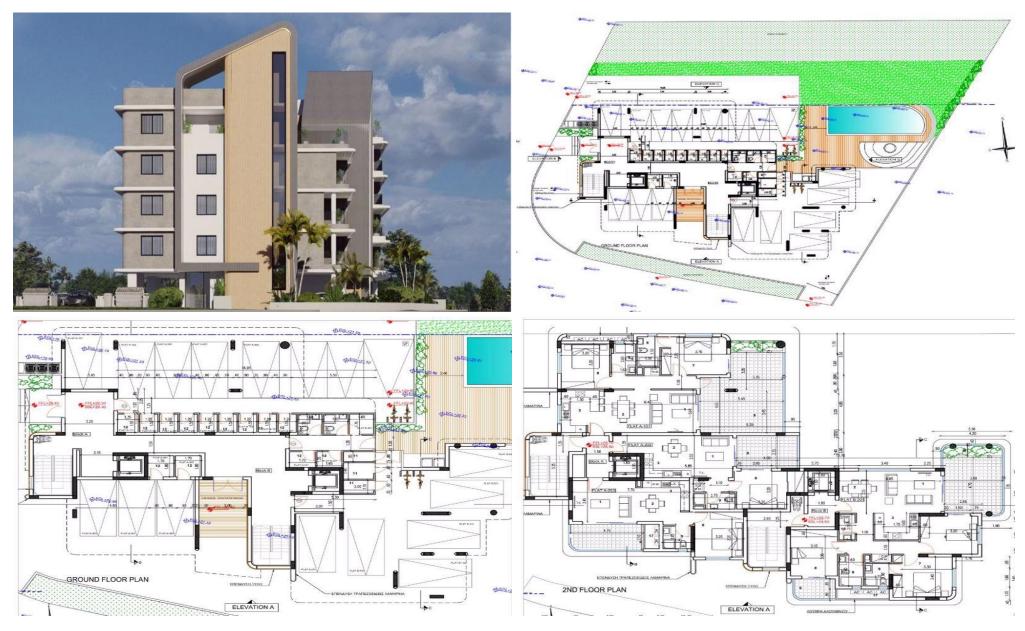

## 3 Bedroom Apartment for Sale in Larnaca District

Three Bedroom Apartment For Sale near Larnaca Marina – Title Deeds (New Build Process) \[ \] A luxury, modern design building that comprises of 2 blocks with 1, 2 & 3 bedroom apartments and some with sea views There is a communal swimming pool, covered parking and private storage rooms. The project is situated only 2.5 km from Finikoudes beach and is close to the new Larnaca Marina. There is easy access to major highways. \[ \] - Master bedroom with ensuite and fitted wardrobes \[ \] - 2 Bedrooms with fitted wardrobes \[ \] - Open plan living – dining \[ \] - Kitchen area \[ \] - 1 Family bathroom \[ \] - Guest W/C \[ \] - Provision...