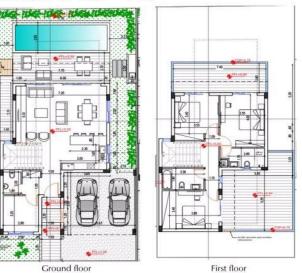

|     | Bathrooms        | 3                |

Amenities Location

**Location:** Livadia Larnakas Region: **Larnaca** 

Coordinates: **34.9541** / **33.6291** 



Price: €605 000 + VAT

VAT for this property is €30,250 or €114,950. VAT usually is 19%. If it is your first purchase of property, you can have VAT reduced to 5% for the first 150sq.m. of the property.

VAT Excluded

Title transfer fee None

Price per SQM €4 201.00/m²

Common expenses None

# **Representative: Emerald Property Consultants**

Registration number 845 Email info@cyprusemerald.com
License number 329/E Legal name N/A

Phone: **+35723080080** 

# **Price change history**

€450 000 on Oct 20, 2023 €475 000 on Jun 4, 2024 €605 000 on Jun 14, 2024

















#### **MASTERPLAN**



#### FLOORPLANS - V11





FLOORPLANS - V10