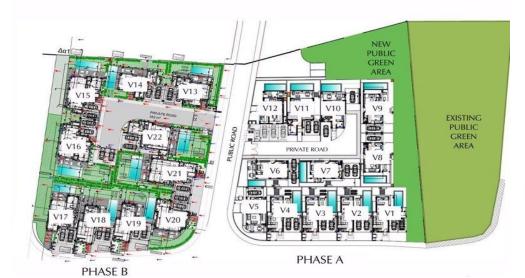

|     |                  |     | Bathrooms        | 3                |

Amenities Location

**Location:** Livadia Larnakas Region: **Larnaca** 

Coordinates: **34.9541** / **33.6291** 



Price: €605 000 + VAT

VAT for this property is €30,250 or €114,950. VAT usually is 19%. If it is your first purchase of property, you can have VAT reduced to 5% for the first 150sq.m. of the property.

VAT Excluded

Title transfer fee None

Price per SQM €4 201.00/m²

Common expenses None

# **Representative: Emerald Property Consultants**

Registration number 845 Email info@cyprusemerald.com
License number 329/E Legal name N/A

Phone: **+35723080080** 

# **Price change history**

€450 000 on Oct 20, 2023 €475 000 on Jun 4, 2024 €605 000 on Jun 14, 2024

















#### **MASTERPLAN**



#### FLOORPLANS - V11





FLOORPLANS - V10