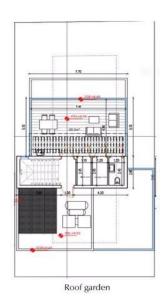

|     | Bathrooms        | 3                |

Amenities Location

**Location:** Livadia Larnakas Region: **Larnaca** 

Coordinates: **34.9541** / **33.6291** 



Price: €605 000 + VAT

VAT for this property is €30,250 or €114,950. VAT usually is 19%. If it is your first purchase of property, you can have VAT reduced to 5% for the first 150sq.m. of the property.

VAT Excluded

Title transfer fee None

Price per SQM €4 201.00/m²

Common expenses None

# **Representative: Emerald Property Consultants**

Registration number 845 Email info@cyprusemerald.com
License number 329/E Legal name N/A

Phone: **+35723080080** 

# **Price change history**

€450 000 on Oct 20, 2023 €475 000 on Jun 4, 2024 €605 000 on Jun 14, 2024

















#### **MASTERPLAN**



#### FLOORPLANS - V11





FLOORPLANS - V10