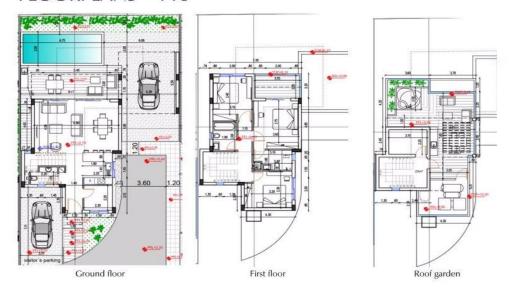

throoms        | 3                |

Amenities Location

**Location:** Livadia Larnakas Region: **Larnaca** 

Coordinates: **34.9541** / **33.6291** 



Price: €605 000 + VAT

VAT for this property is €30,250 or €114,950. VAT usually is 19%. If it is your first purchase of property, you can have VAT reduced to 5% for the first 150sq.m. of the property.

VAT Excluded

Title transfer fee None

Price per SQM €4 201.00/m²

Common expenses None

# **Representative: Emerald Property Consultants**

Registration number 845 Email info@cyprusemerald.com
License number 329/E Legal name N/A

Phone: **+35723080080** 

# **Price change history**

€450 000 on Oct 20, 2023 €475 000 on Jun 4, 2024 €605 000 on Jun 14, 2024

















#### **MASTERPLAN**



#### FLOORPLANS - V11





FLOORPLANS - V10