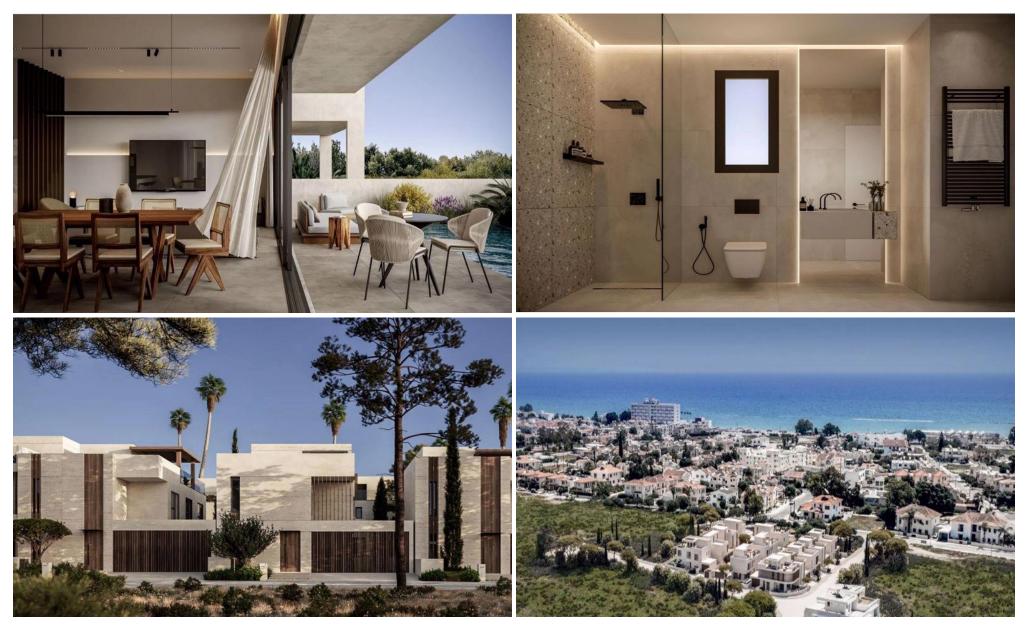

### 3 Bedroom House for Sale in Livadia Larnakas, Larnaca District

Three Bedroom Detached Villa For Sale In Livadia, Larnaca – Title Deeds (New Build Process) \[ \] Last remaining 3 Bedroom villa with an extra room available !! – Villa 11 \[ \] A collection of contemporary three and four bedroom villas perfectly designed for modern living. Located in Livadia only a few minutes away from the beach. All the villas have ample, comfortable interior spaces and spacious balconies. European ceramic tiles in bathrooms and living areas, high-end kitchen cabinets and wardrobes are part of the extensive list of features the development will offer. \[ \] Villa 11 \[ \] - Master bedroom with ensuite and fitted wardrobes \[ \] -2...