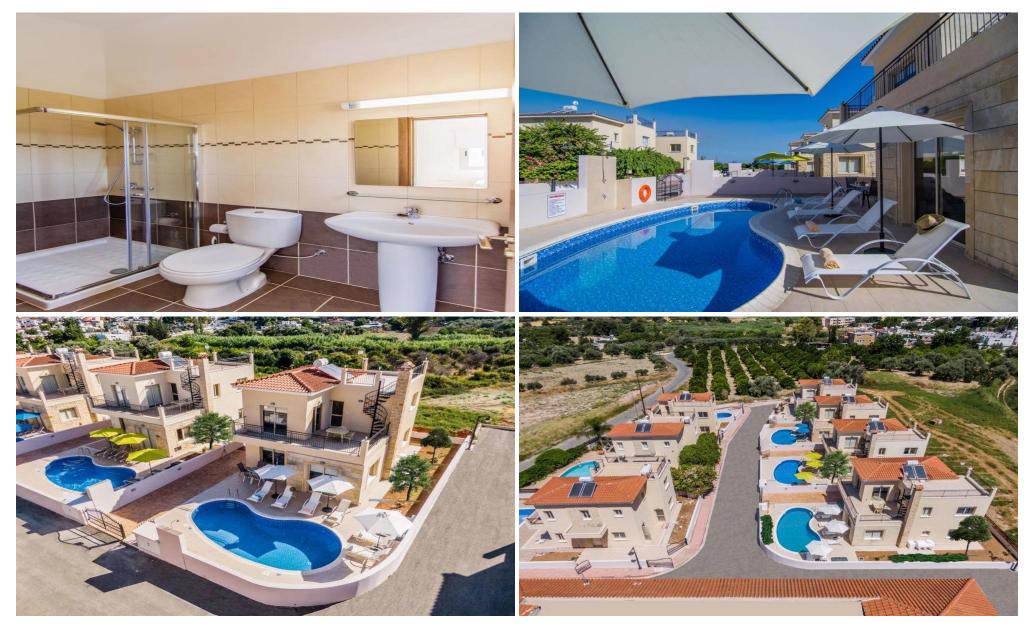

## 3 Bedroom House for Sale in Prodromi, Paphos District

Luxury Three Bedroom Detached Villa For Sale In Prodromi, Paphos – Title Deeds (New Build Process) \[ \] A stunning 3 bedroom, 3 bathroom villa located on an exclusive, gated development offering great living appeal. This well planned villa offers everything you could wish for, whether for permanent residency, vacation home or investment. \[ \] Master bedroom with en-suite and fitted wardrobes \[ \] 2 Double bedrooms with fitted wardrobes \[ \] L shaped open plan living – lounge – dining – kitchen \[ \] Italian style kitchen \[ \] Family bathroom \[ \] Guest W/C \[ \] Provisions A/C \[ \] Wood burning fe...