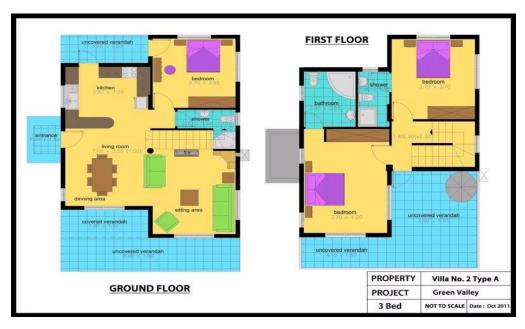

## 3 Bedroom House for Sale in Prodromi, Paphos District

Luxury Three Bedroom Detached Villa For Sale In Prodromi, Paphos – Title Deeds (New Build Process) \[ \] A stunning 3 bedroom, 3 bathroom villa located on an exclusive, gated development offering great living appeal. This well planned villa offers everything you could wish for, whether for permanent residency, vacation home or investment. \[ \] Master bedroom with en-suite and fitted wardrobes \[ \] 2 Double bedrooms with fitted wardrobes \[ \] L shaped open plan living – lounge – dining – kitchen \[ \] Italian style kitchen \[ \] Family bathroom \[ \] Guest W/C \[ \] Provisions A/C \[ \] Wood burning fe...