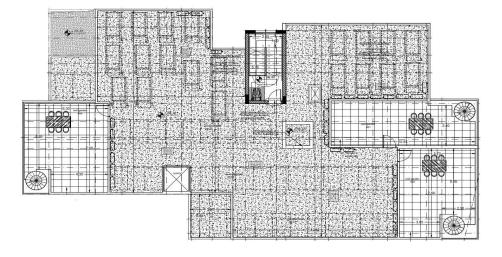

### 2 Bedroom Apartment for Sale in Limassol - Petrou kai Pavlou

Two-bedroom penthouse 404, with a living area of 75  $m^2$  and a 44  $m^2$  roof garden, is located on the fourth floor of a four-storey building.

A new project will be developed in the prestigious area of Naafi. This project will be luxurious and modern, meeting the demands of every potential resident or investor. It's size will be small offering thus the sense of uniqueness and security and will have an easy access not only to the Limassol city center but also to the various amenities close to it.

The project will consist of four one-bedroom luxury apartments, nine two-bedroom luxury apartments, four three-bedroom luxury apartments, one twobedroom luxury penthouse and two thre...

| Property Info          |          | Plot / Area Ir | ıfo          | Additional info                         |                                 |  |
|------------------------|----------|----------------|--------------|-----------------------------------------|---------------------------------|--|
| Covered Area           | 94       |                |              | Reference Number                        | 8097                            |  |
| Covered Veranda        | 19       |                |              | Property type<br>Condition<br>Bathrooms | Apartment<br>Under Construction |  |
| Floor Number           | 1        | Parking        | Covered, Yes |                                         |                                 |  |
| Total Number of Floors | 4        |                |              |                                         | 1                               |  |
| Energy Efficiency      | Α        |                |              |                                         |                                 |  |
| Amenities              | Location |                |              |                                         |                                 |  |