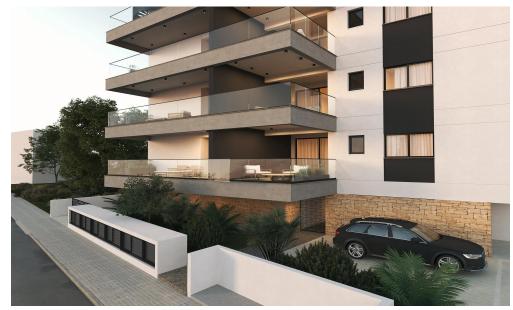

### 2 Bedroom Apartment for Sale in Limassol - Petrou kai Pavlou

Two-bedroom penthouse 404, with a living area of 75  $m^2$  and a 44  $m^2$  roof garden, is located on the fourth floor of a four-storey building.

A new project will be developed in the prestigious area of Naafi. This project will be luxurious and modern, meeting the demands of every potential resident or investor. It's size will be small offering thus the sense of uniqueness and security and will have an easy access not only to the Limassol city center but also to the various amenities close to it.

The project will consist of four one-bedroom luxury apartments, nine two-bedroom luxury apartments, four three-bedroom luxury apartments, one twobedroom luxury penthouse and two thre...

| Property Info          |          | Plot / Area Ir | ıfo          | Additional info                         |                                 |  |
|------------------------|----------|----------------|--------------|-----------------------------------------|---------------------------------|--|
| Covered Area           | 94       |                |              | Reference Number                        | 8097                            |  |
| Covered Veranda        | 19       |                |              | Property type<br>Condition<br>Bathrooms | Apartment<br>Under Construction |  |
| Floor Number           | 1        | Parking        | Covered, Yes |                                         |                                 |  |
| Total Number of Floors | 4        |                |              |                                         | 1                               |  |
| Energy Efficiency      | Α        |                |              |                                         |                                 |  |
| Amenities              | Location |                |              |                                         |                                 |  |