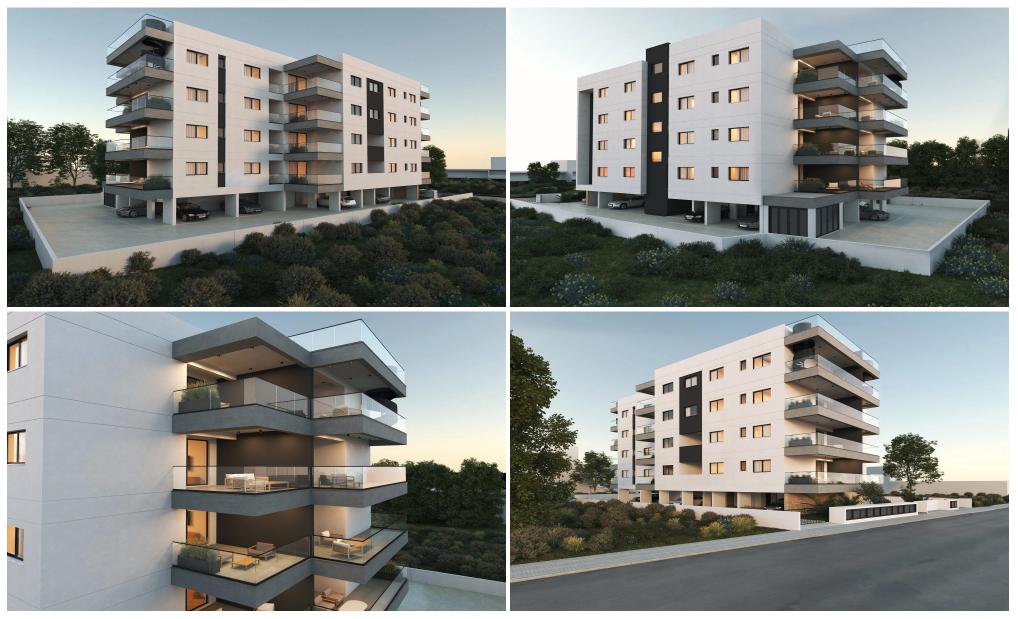

### 2 Bedroom Apartment for Sale in Limassol - Petrou kai Pavlou

Two-bedroom penthouse 404, with a living area of 75  $m^2$  and a 44  $m^2$  roof garden, is located on the fourth floor of a four-storey building.

A new project will be developed in the prestigious area of Naafi. This project will be luxurious and modern, meeting the demands of every potential resident or investor. It's size will be small offering thus the sense of uniqueness and security and will have an easy access not only to the Limassol city center but also to the various amenities close to it.

The project will consist of four one-bedroom luxury apartments, nine two-bedroom luxury apartments, four three-bedroom luxury apartments, one twobedroom luxury penthouse and two thre...

| Property Info          |          | Plot / Area Ir | ıfo          | Additional info                         |                                 |  |
|------------------------|----------|----------------|--------------|-----------------------------------------|---------------------------------|--|
| Covered Area           | 94       |                |              | Reference Number                        | 8097                            |  |
| Covered Veranda        | 19       |                |              | Property type<br>Condition<br>Bathrooms | Apartment<br>Under Construction |  |
| Floor Number           | 1        | Parking        | Covered, Yes |                                         |                                 |  |
| Total Number of Floors | 4        |                |              |                                         | 1                               |  |
| Energy Efficiency      | Α        |                |              |                                         |                                 |  |
| Amenities              | Location |                |              |                                         |                                 |  |