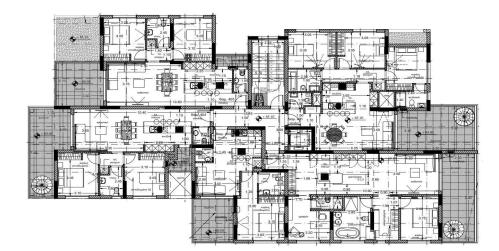

### 2 Bedroom Apartment for Sale in Limassol - Petrou kai Pavlou

Two-bedroom penthouse 404, with a living area of 75  $m^2$  and a 44  $m^2$  roof garden, is located on the fourth floor of a four-storey building.

A new project will be developed in the prestigious area of Naafi. This project will be luxurious and modern, meeting the demands of every potential resident or investor. It's size will be small offering thus the sense of uniqueness and security and will have an easy access not only to the Limassol city center but also to the various amenities close to it.

The project will consist of four one-bedroom luxury apartments, nine two-bedroom luxury apartments, four three-bedroom luxury apartments, one twobedroom luxury penthouse and two thre...

| Property Info          |          | Plot / Area Ir | ıfo          | Additional info                         |                                 |  |
|------------------------|----------|----------------|--------------|-----------------------------------------|---------------------------------|--|
| Covered Area           | 94       |                |              | Reference Number                        | 8097                            |  |
| Covered Veranda        | 19       |                |              | Property type<br>Condition<br>Bathrooms | Apartment<br>Under Construction |  |
| Floor Number           | 1        | Parking        | Covered, Yes |                                         |                                 |  |
| Total Number of Floors | 4        |                |              |                                         | 1                               |  |
| Energy Efficiency      | Α        |                |              |                                         |                                 |  |
| Amenities              | Location |                |              |                                         |                                 |  |