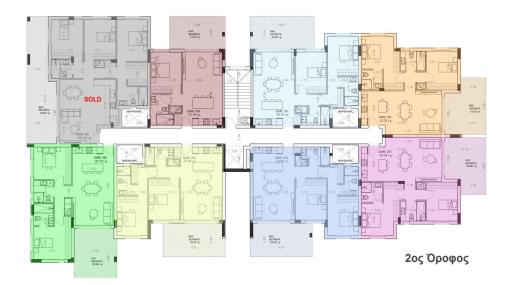

## 2 Bedroom Apartment for Sale in Kokkinotrimithia, Nicosia District

2 bedroom apartment for sale in Kokkinotrimithia, Nicosia. The accommodation is located in a modern residential complex, which includes 16 apartments. The project consists of several floors, each with eight apartments: two with three bedrooms, twelve with spacious double bedrooms, and two with comfortable studio apartments. The complex is located next to the Nicosia Mall, the Neo Plaza shopping and entertainment center and right next to the Zorpas Bakery. There is a direct access to the Nicosia – Troodos motorway, which provides convenient access to the main destinations. The excellent combination of convenient location, well-developed infrastructure and modern design makes this project...