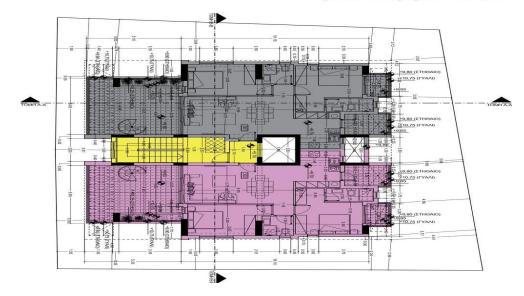

|              | Condition        | <b>Brand New</b> |
| Air Conditioning  | No          |                  |              | Bathrooms        | 2                |

Amenities Location

Location: Limassol - Ekali Region: Limassol



Price: €350 000 + VAT

VAT for this property is €17,500 or €66,500. VAT usually is 19%. If it is your first purchase of property, you can have VAT reduced to 5% for the first 150sq.m. of the property.

VAT Excluded

Title transfer fee None

Price per SQM €2 893.00/m²

Common expenses None

## **Representative: DOM Real Estate**

Registration number397Emailinfo@dom.com.cyLicense number338/ELegal nameN/A

Phone: **+35796644888** 

# **Price change history**

€350 000 on Jul 29, 2025













#### 1ST FLOOR PLAN

### 2ND FLOOR PLAN



### 3RD FLOOR PLAN