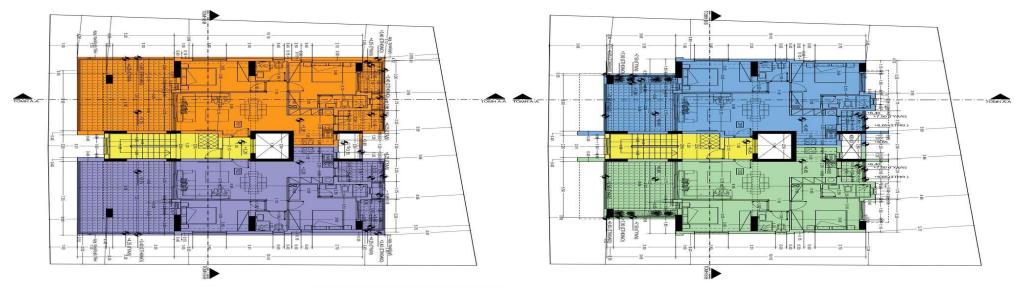

|                  |              | Condition        | <b>Brand New</b> |
| Air Conditioning  | No          |                  |              | Bathrooms        | 2                |

Amenities Location

Location: Limassol - Ekali Region: Limassol



Price: €350 000 + VAT

VAT for this property is €17,500 or €66,500. VAT usually is 19%. If it is your first purchase of property, you can have VAT reduced to 5% for the first 150sq.m. of the property.

VAT Excluded

Title transfer fee None

Price per SQM €2 893.00/m²

Common expenses None

## **Representative: DOM Real Estate**

Registration number397Emailinfo@dom.com.cyLicense number338/ELegal nameN/A

Phone: **+35796644888** 

# **Price change history**

€350 000 on Jul 29, 2025













#### 1ST FLOOR PLAN

### 2ND FLOOR PLAN



### 3RD FLOOR PLAN