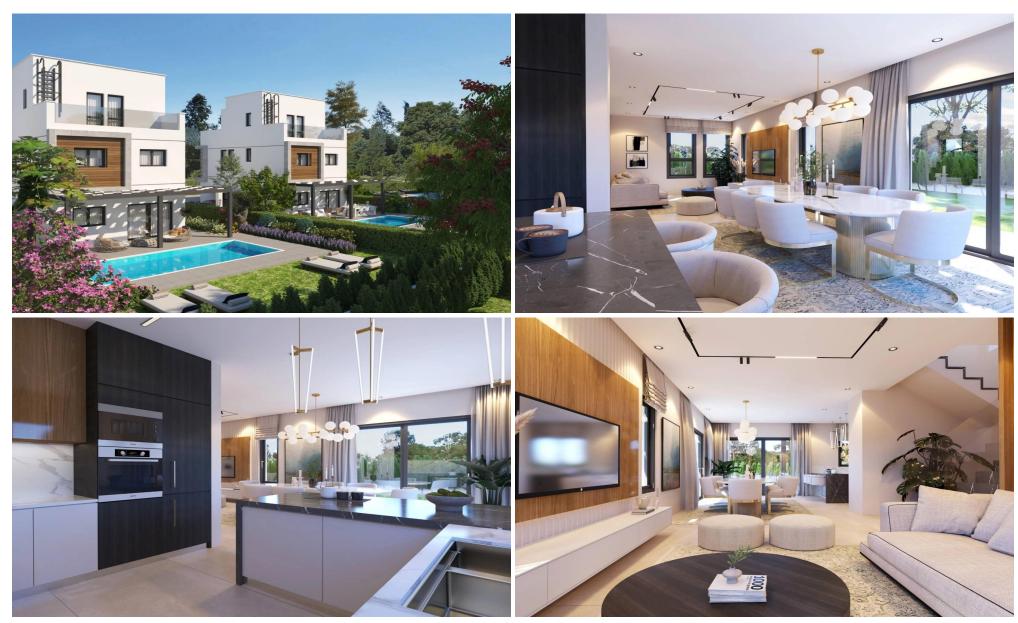

## 4 Bedroom House for Sale in Agios Tychonas, Limassol District

A new project of eighteen luxury villas located in the prestigious area of Agios Tychonas in Limassol. Residence with three bedrooms and utility rooms, consisting of three levels, covered area of 160 m2, private pool of 28 m2. In particular, on the ground floor of the house: there will be a large open-plan kitchen, a dining room and a living room, a guest toilet, on the second floor: a master bedroom with its own bathroom and dressing room, two additional bedrooms plus a main bathroom and on the third floor: there will be a large room with a bathroom and a large veranda. The frame is completely made of reinforced concrete with a compressive strength of 30 MPa, modern design, comfort of sp...