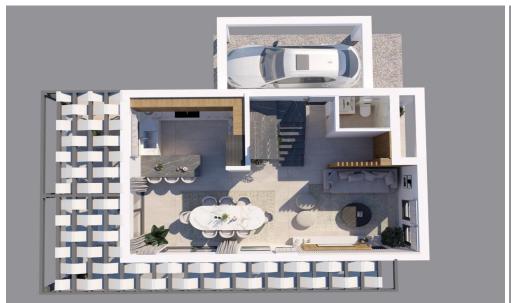

## 4 Bedroom House for Sale in Agios Tychonas, Limassol District

A new project of eighteen luxury villas located in the prestigious area of Agios Tychonas in Limassol. Residence with three bedrooms and utility rooms, consisting of three levels, covered area of 160 m2, private pool of 28 m2. In particular, on the ground floor of the house: there will be a large open-plan kitchen, a dining room and a living room, a guest toilet, on the second floor: a master bedroom with its own bathroom and dressing room, two additional bedrooms plus a main bathroom and on the third floor: there will be a large room with a bathroom and a large veranda. The frame is completely made of reinforced concrete with a compressive strength of 30 MPa, modern design, comfort of sp...