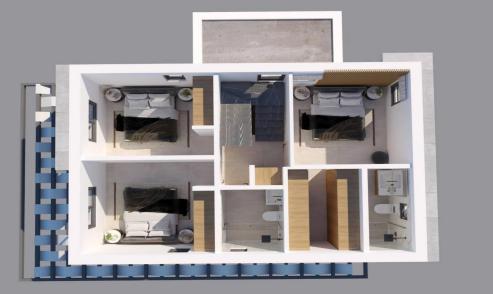

## 4 Bedroom House for Sale in Agios Tychonas, Limassol District

A new project of eighteen luxury villas located in the prestigious area of Agios Tychonas in Limassol. Residence with three bedrooms and utility rooms, consisting of three levels, covered area of 160 m2, private pool of 28 m2. In particular, on the ground floor of the house: there will be a large open-plan kitchen, a dining room and a living room, a guest toilet, on the second floor: a master bedroom with its own bathroom and dressing room, two additional bedrooms plus a main bathroom and on the third floor: there will be a large room with a bathroom and a large veranda. The frame is completely made of reinforced concrete with a compressive strength of 30 MPa, modern design, comfort of sp...