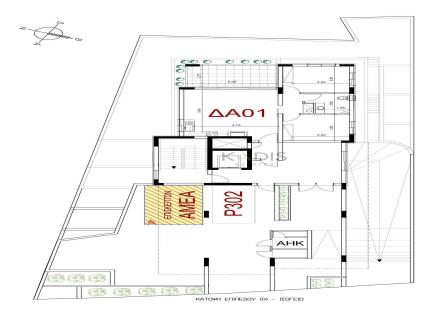

----------------------------------|----------------------|-------------------|------|--|--|--|--|--|
| Representative: Kadis Estates |                                     |                      |                   |      |  |  |  |  |  |
| Registration number           | 506                                 | Email                | info@kadis.com.cy |      |  |  |  |  |  |
| License number                | 62/E                                | Legal name           | N/A               |      |  |  |  |  |  |
| Phone: +35722344842           |                                     |                      |                   |      |  |  |  |  |  |

### **Price change history**

€260 000 on Jul 29, 2025

#### www.index.cy - All Cyprus Real Estate

## INDEX



## **INDEX**



ΚΑΤΟΨΗ ΕΠΙΠΕΔΟΥ (-2)





KATOWH ENINEDOY (-1)



# INDEX

#### www.index.cy - All Cyprus Real Estate



ΚΑΤΟΨΗ ΕΠΙΠΕΔΟΥ (3) - 30Σ ΟΡΟΦΟΣ