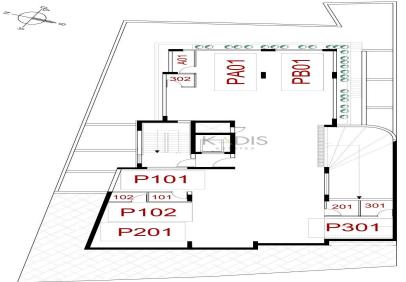

--------------------------------|----------------------|-------------------|------|--|--|--|--|--|
| Representative: Kadis Estates |                                     |                      |                   |      |  |  |  |  |  |
| Registration number           | 506                                 | Email                | info@kadis.com.cy |      |  |  |  |  |  |
| License number                | 62/E                                | Legal name           | N/A               |      |  |  |  |  |  |
| Phone: +35722344842           |                                     |                      |                   |      |  |  |  |  |  |

### **Price change history**

€260 000 on Jul 29, 2025

#### www.index.cy - All Cyprus Real Estate

## INDEX



## **INDEX**



ΚΑΤΟΨΗ ΕΠΙΠΕΔΟΥ (-2)





KATOWH ENINEDOY (-1)



# INDEX

#### www.index.cy - All Cyprus Real Estate



ΚΑΤΟΨΗ ΕΠΙΠΕΔΟΥ (3) - 30Σ ΟΡΟΦΟΣ