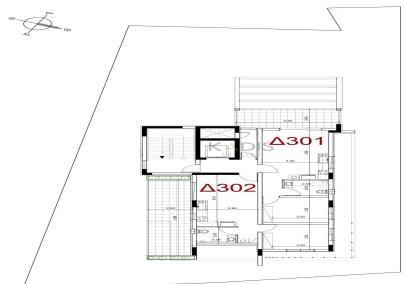

---|--|--|--|--|--|
| Representative: Kadis Estates |                                     |                      |                   |      |  |  |  |  |  |
| Registration number           | 506                                 | Email                | info@kadis.com.cy |      |  |  |  |  |  |
| License number                | 62/E                                | Legal name           | N/A               |      |  |  |  |  |  |
| Phone: +35722344842           |                                     |                      |                   |      |  |  |  |  |  |

### **Price change history**

€260 000 on Jul 29, 2025

#### www.index.cy - All Cyprus Real Estate

## INDEX



## **INDEX**



ΚΑΤΟΨΗ ΕΠΙΠΕΔΟΥ (-2)





KATOWH ENINEDOY (-1)



# INDEX

#### www.index.cy - All Cyprus Real Estate



ΚΑΤΟΨΗ ΕΠΙΠΕΔΟΥ (3) - 30Σ ΟΡΟΦΟΣ