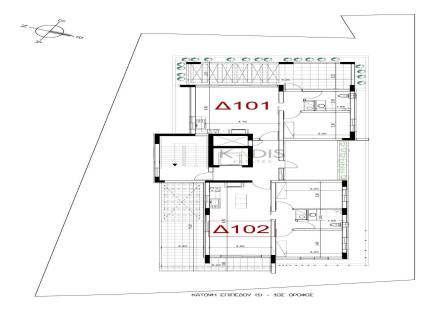

--------|----------------------|-------------------|------|--|--|--|--|--|
| Representative: Kadis Estates |                                     |                      |                   |      |  |  |  |  |  |
| Registration number           | 506                                 | Email                | info@kadis.com.cy |      |  |  |  |  |  |
| License number                | 62/E                                | Legal name           | N/A               |      |  |  |  |  |  |
| Phone: +35722344842           |                                     |                      |                   |      |  |  |  |  |  |

### **Price change history**

€260 000 on Jul 29, 2025

#### www.index.cy - All Cyprus Real Estate

## INDEX



## **INDEX**



ΚΑΤΟΨΗ ΕΠΙΠΕΔΟΥ (-2)





KATOWH ENINEDOY (-1)



# INDEX

#### www.index.cy - All Cyprus Real Estate



ΚΑΤΟΨΗ ΕΠΙΠΕΔΟΥ (3) - 30Σ ΟΡΟΦΟΣ