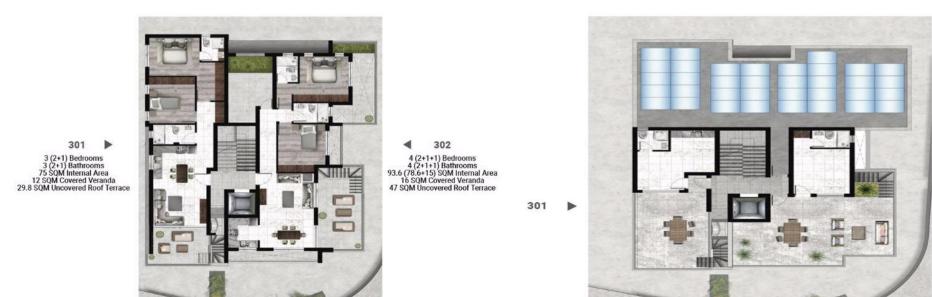

### 2 Bedroom Apartment for Sale in Limassol - Zakaki

Two Bedroom Penthouse For Sale in Zakaki, Limassol – Title Deeds (New Build Process) []] This is a beautifully designed project located in Zakaki area in Limassol, soon to become the most affluent and exclusive region in Cyprus, where the biggest Casino in Europe will be developed. This project offers a variety of spacious apartments along with penthouses with roof terraces and is strategically located at a few minutes from the new Casino & Resort "City of Dreams Mediterranean", the beach and My Mall.]] - Master bedroom with en-suite and fitted wardrobes] - 2nd Bedroom with fitted wardrobes] - Optional 2 extra bedrooms – Ope...

Property Info Plot / Area Info

Covered Area 79

Amenities

Location

Location: Limassol - Zakaki Region: Limassol Coordinates: 34.6639 / 32.999

#### Additional info

Reference Numberplu039n2p+2Property typeApartmentConditionBrand NewBathrooms3