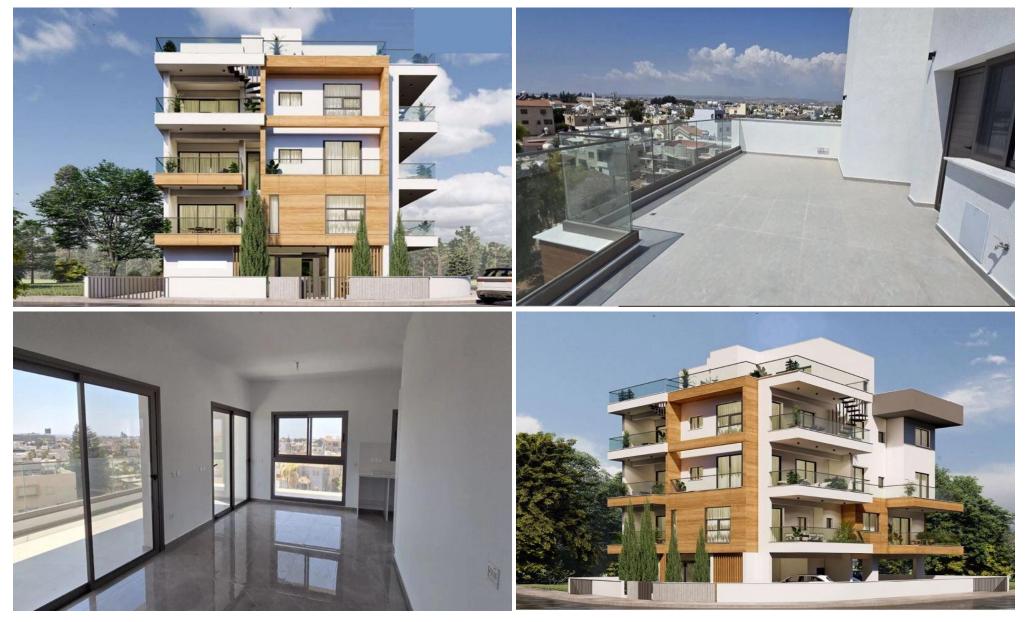

### 2 Bedroom Apartment for Sale in Limassol - Zakaki

Two Bedroom Penthouse For Sale in Zakaki, Limassol – Title Deeds (New Build Process) []] This is a beautifully designed project located in Zakaki area in Limassol, soon to become the most affluent and exclusive region in Cyprus, where the biggest Casino in Europe will be developed. This project offers a variety of spacious apartments along with penthouses with roof terraces and is strategically located at a few minutes from the new Casino & Resort "City of Dreams Mediterranean", the beach and My Mall.]] - Master bedroom with en-suite and fitted wardrobes] - 2nd Bedroom with fitted wardrobes] - Optional 2 extra bedrooms – Ope...