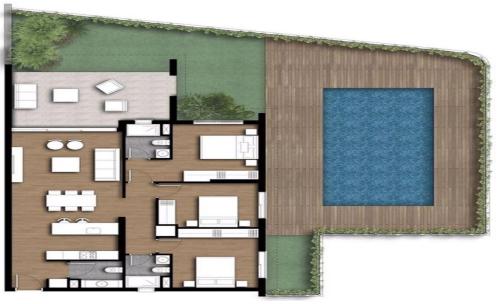

## 3 Bedroom Apartment for Sale in Limassol - Zakaki

Three Bedroom Apartment For Sale in Zakaki Limassol – Title Deeds (New Build Process) \_\_\_Located in Zakaki,, near the new ongoing project of Casino and the Shopping Mall of Limassol. these unique residences are contemporary designed and built with high standards and gracefully frame the panoramic views of the city of Limassol, the coastline and the sky offering an effortless sense of ease and relaxation. \_\_\_\_\_\_\_ - Three double bedrooms with fitted wardrobes \_\_\_\_\_\_ - Master bedroom with ensuite \_\_\_\_\_\_ - Open plan living – dining – kitchen \_\_\_\_\_\_ - Family bathroom \_\_\_\_\_\_ - Guest WC \_\_\_\_\_ - Private pool (Roof Garden) \_\_\_\_\_ - Communal po...

| Property Info |     | Plot / Area Info |     | Additional info  |                  |
|---------------|-----|------------------|-----|------------------|------------------|
|               |     |                  |     | Reference Number | imp006n3         |
| Covered Area  | 105 | Pool             | Yes | Property type    | Apartment        |
|               |     |                  |     | Condition        | <b>Brand New</b> |
|               |     |                  |     | Bathrooms        | 3                |