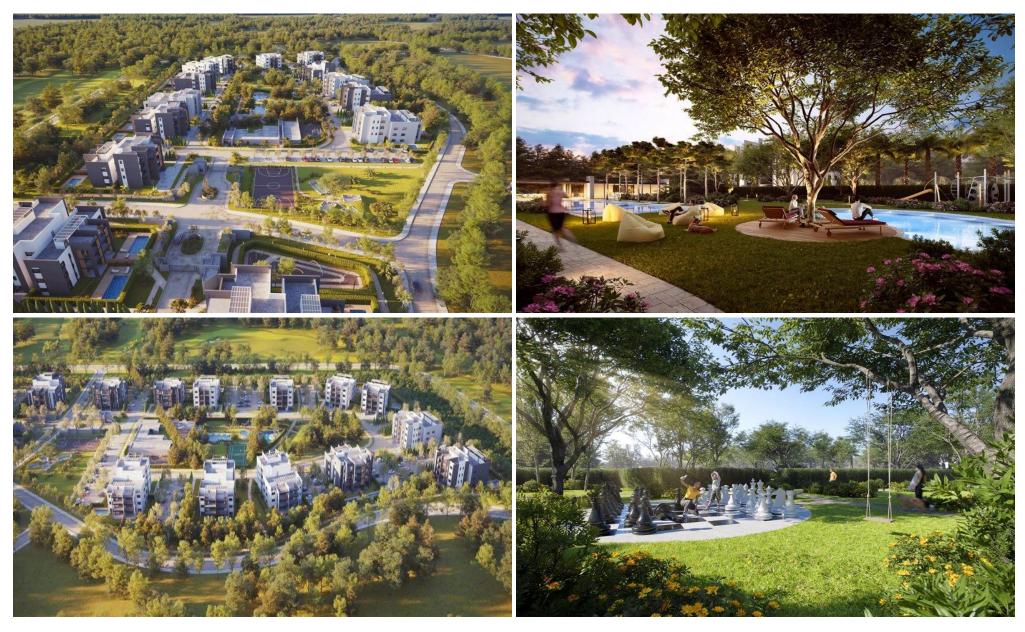

## 3 Bedroom Apartment for Sale in Limassol - Zakaki

Three Bedroom Apartment For Sale in Zakaki Limassol – Title Deeds (New Build Process) \_\_\_Located in Zakaki,, near the new ongoing project of Casino and the Shopping Mall of Limassol. these unique residences are contemporary designed and built with high standards and gracefully frame the panoramic views of the city of Limassol, the coastline and the sky offering an effortless sense of ease and relaxation. \_\_\_\_\_\_\_ - Three double bedrooms with fitted wardrobes \_\_\_\_\_\_ - Master bedroom with ensuite \_\_\_\_\_\_ - Open plan living – dining – kitchen \_\_\_\_\_\_ - Family bathroom \_\_\_\_\_\_ - Guest WC \_\_\_\_\_ - Private pool (Roof Garden) \_\_\_\_\_ - Communal po...