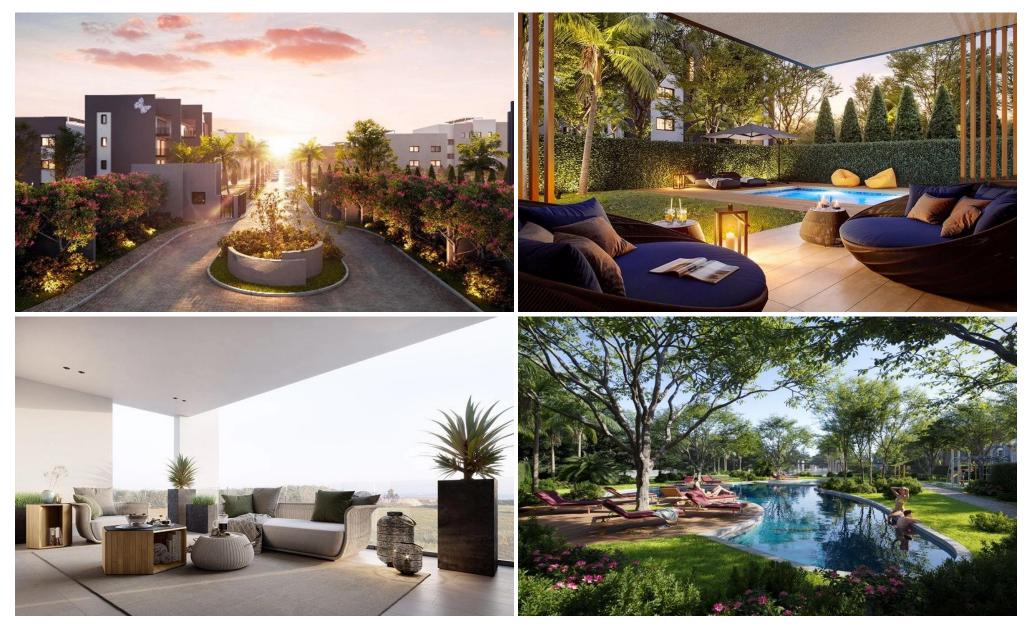

## 3 Bedroom Apartment for Sale in Limassol - Zakaki

Three Bedroom Apartment For Sale in Zakaki Limassol – Title Deeds (New Build Process) \_\_\_Located in Zakaki,, near the new ongoing project of Casino and the Shopping Mall of Limassol. these unique residences are contemporary designed and built with high standards and gracefully frame the panoramic views of the city of Limassol, the coastline and the sky offering an effortless sense of ease and relaxation. \_\_\_\_\_\_\_ - Three double bedrooms with fitted wardrobes \_\_\_\_\_\_ - Master bedroom with ensuite \_\_\_\_\_\_ - Open plan living – dining – kitchen \_\_\_\_\_\_ - Family bathroom \_\_\_\_\_\_ - Guest WC \_\_\_\_\_ - Private pool (Roof Garden) \_\_\_\_\_ - Communal po...