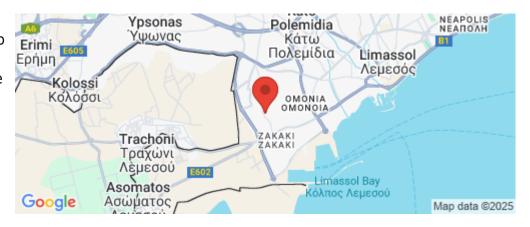

Amenities Location

**Location:** Limassol - Zakaki Region: **Limassol** 

Coordinates: **34.6639** / **32.999** 

Price: €474 000 + VAT

VAT for this property is **€23,700** or **€90,060**. VAT usually is 19%. If it is your first purchase of property, you can have VAT reduced to 5% for the first 150sq.m. of the property.