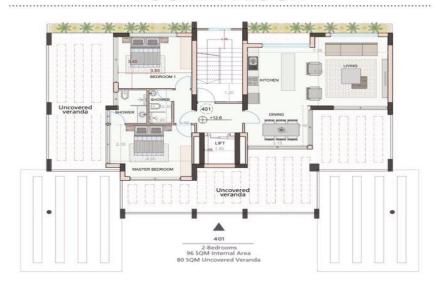

|     | Bathrooms        | 2                |

Amenities Location

**Location:** Paphos - Universal Region: **Paphos** 

Coordinates: 34.76357 / 32.43095



Price: €550 000 + VAT

VAT for this property is €27,500 or €104,500. VAT usually is 19%. If it is your first purchase of property, you can have VAT reduced to 5% for the first 150sq.m. of the property.

VAT Excluded

Title transfer fee None

Price per SQM €7 051.00/m²

Common expenses None

# **Representative: Emerald Property Consultants**

Registration number 845 Email info@cyprusemerald.com
License number 329/E Legal name N/A

Phone: **+35723080080** 

# **Price change history**

€475 000 on Oct 20, 2023 €500 000 on Jan 11, 2024 €550 000 on Jun 20, 2024















# **GROUND FLOOR**









#### **FOURTH FLOOR**