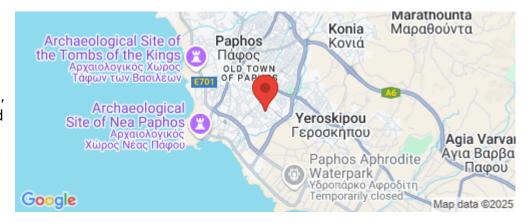

Amenities Location

**Location:** Paphos - Universal Region: **Paphos** 

Coordinates: 34.76357 / 32.43095

Price: €550 000 + VAT

VAT for this property is €27,500 or €104,500. VAT usually is 19%. If it is your first purchase of property, you can have VAT reduced to 5% for the first 150sq.m. of the property.