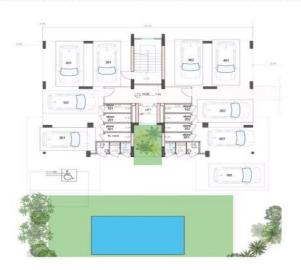

b> |
|               |    |                  |     | Bathrooms        | 2                |

Amenities Location

**Location:** Paphos - Universal Region: **Paphos** 

Coordinates: 34.76357 / 32.43095



Price: €550 000 + VAT

VAT for this property is €27,500 or €104,500. VAT usually is 19%. If it is your first purchase of property, you can have VAT reduced to 5% for the first 150sq.m. of the property.

VAT Excluded

Title transfer fee None

Price per SQM €7 051.00/m²

Common expenses None

# **Representative: Emerald Property Consultants**

Registration number 845 Email info@cyprusemerald.com
License number 329/E Legal name N/A

Phone: **+35723080080** 

# **Price change history**

€475 000 on Oct 20, 2023 €500 000 on Jan 11, 2024 €550 000 on Jun 20, 2024















# **GROUND FLOOR**









#### **FOURTH FLOOR**