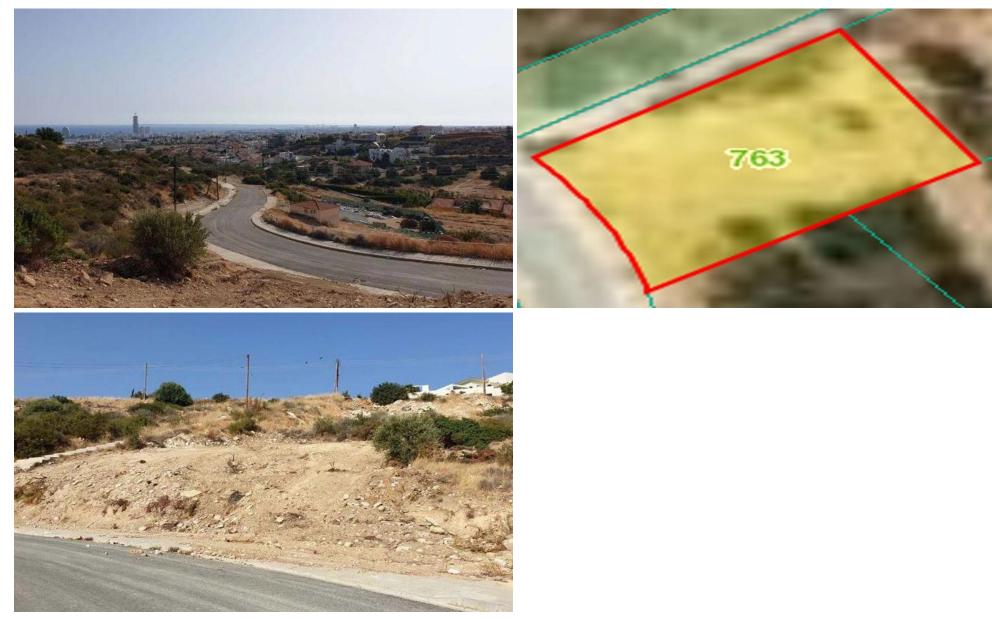

# 666m<sup>2</sup> Plot for Sale in Germasogeia, Limassol District

666 m2 Plot of Land For Sale in Paniotis, Germasogeia, Limassol with Land Deeds This plot of land is situated on the top of a hill in the residential area of Paniotis, Germasogeia. The land boasts unobstructed sea views and this off plan option would be ideal to build a perfect family home. Plot size 666 m2 Planning zone Ka8 – Residential Area - Build density 60% - Coverage 35% - Height allowance 10m (2 floors) - 5 minutes to local shops and amenities - 15 minutes to the local sea and beach - 45 minutes to Larnaca International Airport - 50 minutes to Paphos Internation...

| Property Info | Plot / Area Info |     | Additional info  |                |  |
|---------------|------------------|-----|------------------|----------------|--|
|               |                  |     | Reference Number | epcc1255l      |  |
|               | Plot area        | 666 | Property type    | Land and Plots |  |
|               |                  |     | Condition        | Pre-Owned      |  |
|               |                  |     | View             | Sea view       |  |
|               |                  |     |                  |                |  |