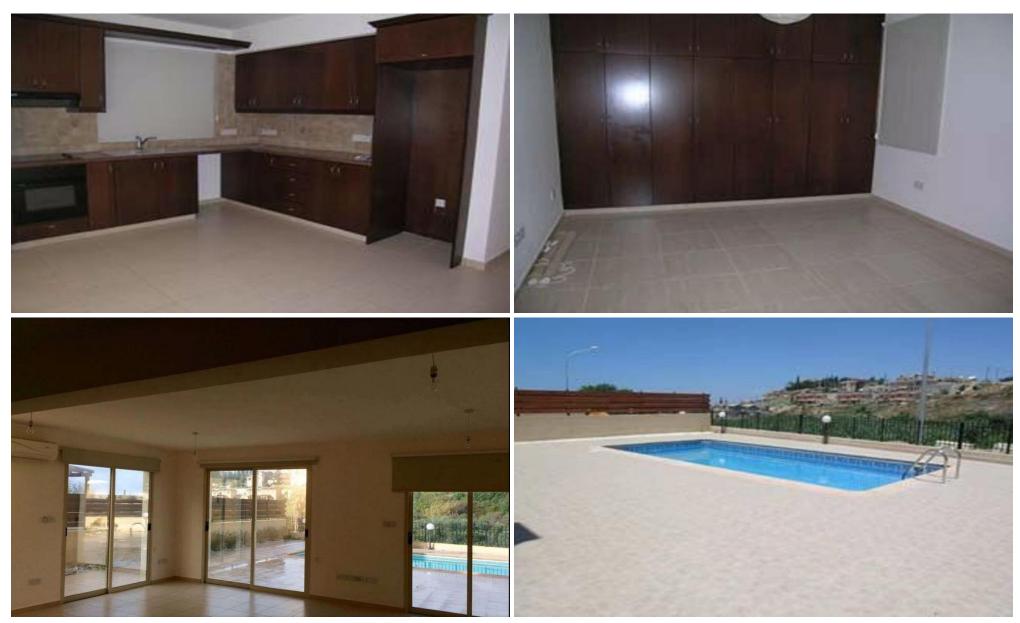

## 3 Bedroom House for Sale in Chlorakas, Paphos District

Three Bedroom Detached Villa For Sale In Chloraka, Paphos - Title Deeds (New Build Process) Luxury 3 bedroom villa situated on a secluded plot in Chloraka village. The villa offers mountain and sea views. The property is close to the school, local amenities and within walking distance to the sea making it an ideal investment opportunity for holiday home or permanent residency. - 3 Double bedrooms with en-suites and fitted wardrobes - Open plan living - dining - kitchen area - Italian designed kitchen featuring a central island - Guest WC - Open fire place in the lounge - Provision for both air-...

| Property Info |     | Plot / Area Info |     | Additional info  |                  |
|---------------|-----|------------------|-----|------------------|------------------|
|               |     |                  |     | Reference Number | kzr002n3         |
| Covered Area  | 140 | Plot area        | 345 | Property type    | House            |
|               |     | Pool             | Yes | Condition        | <b>Brand New</b> |
|               |     |                  |     | Bathrooms        | 4                |