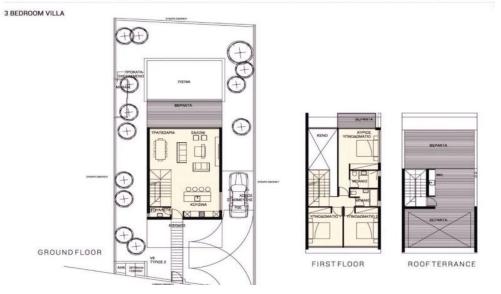

## **3 Bedroom House for Sale in Paphos**

Three Bedroom Detached Villa For Sale in Paphos Town Centre - Title Deeds (New Build Process) The Villas are located at the heart of the city of Paphos close to all major amenities such as the Paphos Harbour and tourist area and the Kings Avenue Mall. The apartment enjoys comfortable living areas and balconies with wonderful surrounding views. The apartment owners will be able to enjoy the development's large communal pool. 3 Bedrooms with fitted wardrobes. Open plan living - dining area. Bespoke Italian kitchen. Granite or high quality kitchen worktops. Family sized bathroom. Guest W/C&...

| <b>Property Info</b> |     | Plot / Area Info |     | Additional info  |                  |
|----------------------|-----|------------------|-----|------------------|------------------|
|                      |     |                  |     | Reference Number | ari048n3         |
| Covered Area         | 156 | Pool             | Yes | Property type    | House            |
|                      |     |                  |     | Condition        | <b>Brand New</b> |
|                      |     |                  |     | Bathrooms        | 2                |