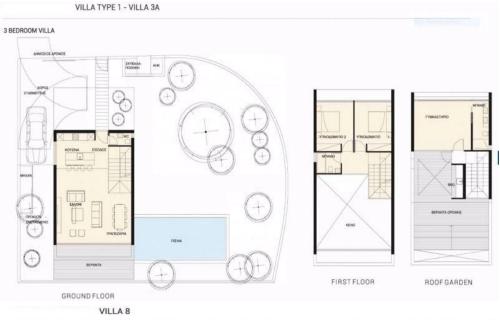

## **3 Bedroom House for Sale in Paphos**

Three Bedroom Detached Villa For Sale in Paphos Town Centre - Title Deeds (New Build Process) The Villas are located at the heart of the city of Paphos close to all major amenities such as the Paphos Harbour and tourist area and the Kings Avenue Mall. The apartment enjoys comfortable living areas and balconies with wonderful surrounding views. The apartment owners will be able to enjoy the development's large communal pool. 3 Bedrooms with fitted wardrobes. Open plan living - dining area. Bespoke Italian kitchen. Granite or high quality kitchen worktops. Family sized bathroom. Guest W/C&...

| <b>Property Info</b> |     | Plot / Area Info |     | Additional info  |                  |
|----------------------|-----|------------------|-----|------------------|------------------|
|                      |     |                  |     | Reference Number | ari048n3         |
| Covered Area         | 156 | Pool             | Yes | Property type    | House            |
|                      |     |                  |     | Condition        | <b>Brand New</b> |
|                      |     |                  |     | Bathrooms        | 2                |