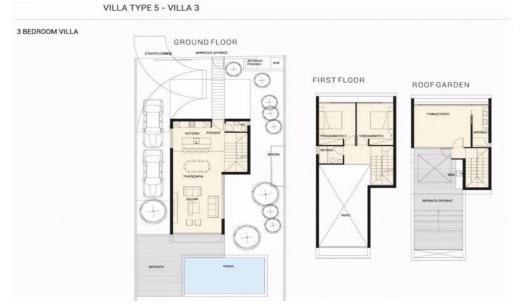

## **3 Bedroom House for Sale in Paphos**

Three Bedroom Detached Villa For Sale in Paphos Town Centre - Title Deeds (New Build Process) The Villas are located at the heart of the city of Paphos close to all major amenities such as the Paphos Harbour and tourist area and the Kings Avenue Mall. The apartment enjoys comfortable living areas and balconies with wonderful surrounding views. The apartment owners will be able to enjoy the development's large communal pool. 3 Bedrooms with fitted wardrobes. Open plan living - dining area. Bespoke Italian kitchen. Granite or high quality kitchen worktops. Family sized bathroom. Guest W/C&...

| <b>Property Info</b> |     | Plot / Area Info |     | Additional info  |                  |
|----------------------|-----|------------------|-----|------------------|------------------|
|                      |     |                  |     | Reference Number | ari048n3         |
| Covered Area         | 156 | Pool             | Yes | Property type    | House            |
|                      |     |                  |     | Condition        | <b>Brand New</b> |
|                      |     |                  |     | Bathrooms        | 2                |