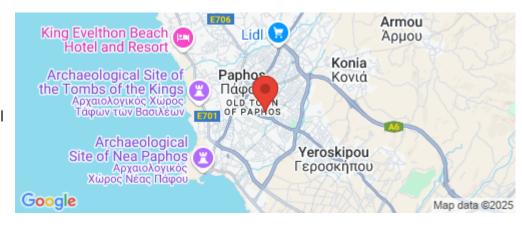

Amenities Location

**Location:** Paphos Region: **Paphos** 

Coordinates: 34.77302 / 32.42989

**Price: €515 000 + VAT** 

VAT for this property is €28,523 or €97,850. VAT usually is 19%. If it is your first purchase of property, you can have VAT reduced to 5% for the first 150sq.m. of the property.