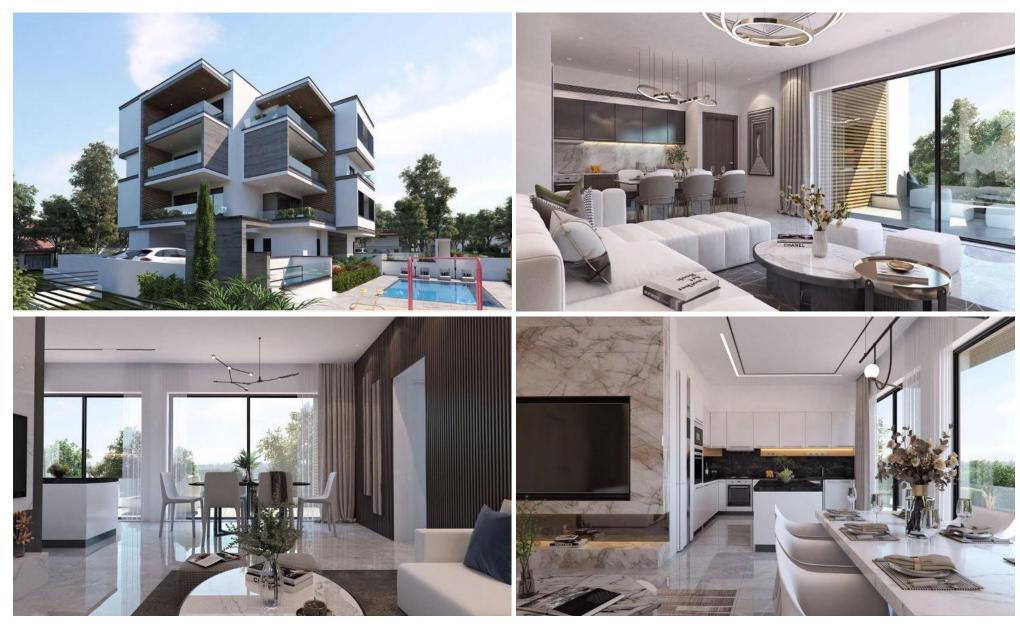

## ath019n2

Two Bedroom Apartment For Sale in Germasogeia, Limassol – Title Deeds (New Build Process) These apartments are considered a contemporary architectural design of modern building. Situated in a much sought-after location at green area of Germasogeia and they are surrounded by green area and enjoy wonderful views. They have easy access to the tourist area – with the best nightlife on the island including excellent restaurants, bars and clubs, glorious beaches and superb 5\* hotels – This Residence offers six 2 bedroom and three 3 bedroom apartments with private covered parking, communal swimming pool and store rooms for each apartment. — 2 Bedrooms wit...