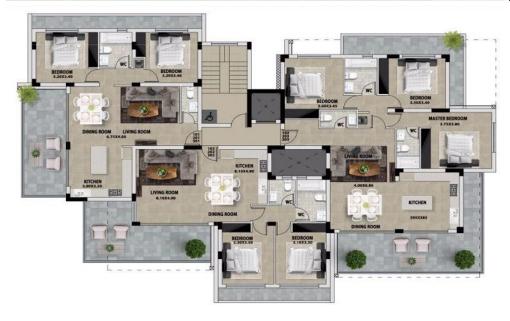

## ath019n2

Two Bedroom Apartment For Sale in Germasogeia, Limassol – Title Deeds (New Build Process) These apartments are considered a contemporary architectural design of modern building. Situated in a much sought-after location at green area of Germasogeia and they are surrounded by green area and enjoy wonderful views. They have easy access to the tourist area – with the best nightlife on the island including excellent restaurants, bars and clubs, glorious beaches and superb 5\* hotels – This Residence offers six 2 bedroom and three 3 bedroom apartments with private covered parking, communal swimming pool and store rooms for each apartment. — 2 Bedrooms wit...