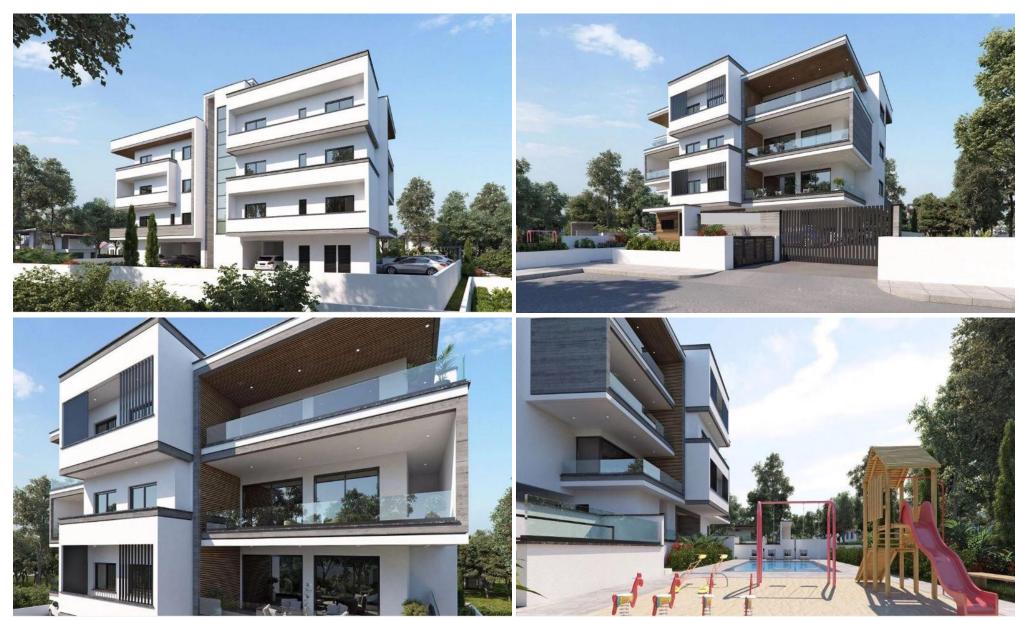

## ath019n2

Two Bedroom Apartment For Sale in Germasogeia, Limassol – Title Deeds (New Build Process) These apartments are considered a contemporary architectural design of modern building. Situated in a much sought-after location at green area of Germasogeia and they are surrounded by green area and enjoy wonderful views. They have easy access to the tourist area – with the best nightlife on the island including excellent restaurants, bars and clubs, glorious beaches and superb 5\* hotels – This Residence offers six 2 bedroom and three 3 bedroom apartments with private covered parking, communal swimming pool and store rooms for each apartment. — 2 Bedrooms wit...