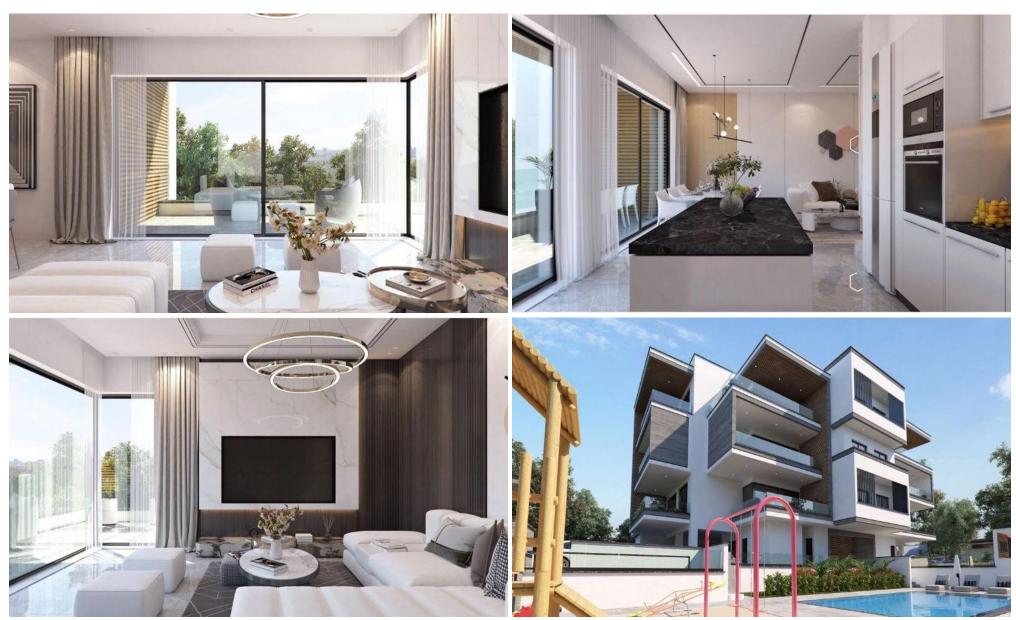

## ath019n2

Two Bedroom Apartment For Sale in Germasogeia, Limassol – Title Deeds (New Build Process) These apartments are considered a contemporary architectural design of modern building. Situated in a much sought-after location at green area of Germasogeia and they are surrounded by green area and enjoy wonderful views. They have easy access to the tourist area – with the best nightlife on the island including excellent restaurants, bars and clubs, glorious beaches and superb 5\* hotels – This Residence offers six 2 bedroom and three 3 bedroom apartments with private covered parking, communal swimming pool and store rooms for each apartment. — 2 Bedrooms wit...