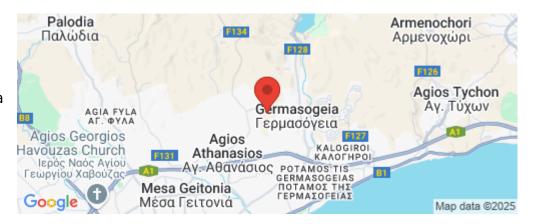

Amenities Location

**Location:** Germasogeia Region: **Limassol** 

Coordinates: 34.72088 / 33.07346

Price: €530 000 + VAT

VAT for this property is €26,500 or €100,700. VAT usually is 19%. If it is your first purchase of property, you can have VAT reduced to 5% for the first 150sq.m. of the property.