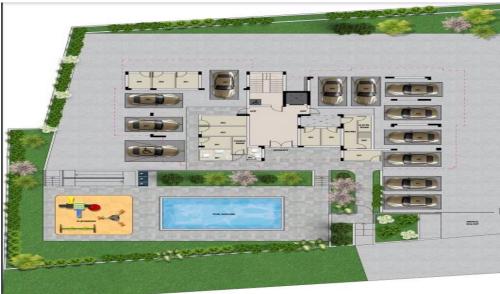

## ath019n2

Two Bedroom Apartment For Sale in Germasogeia, Limassol – Title Deeds (New Build Process) These apartments are considered a contemporary architectural design of modern building. Situated in a much sought-after location at green area of Germasogeia and they are surrounded by green area and enjoy wonderful views. They have easy access to the tourist area – with the best nightlife on the island including excellent restaurants, bars and clubs, glorious beaches and superb 5\* hotels – This Residence offers six 2 bedroom and three 3 bedroom apartments with private covered parking, communal swimming pool and store rooms for each apartment. — 2 Bedrooms wit...