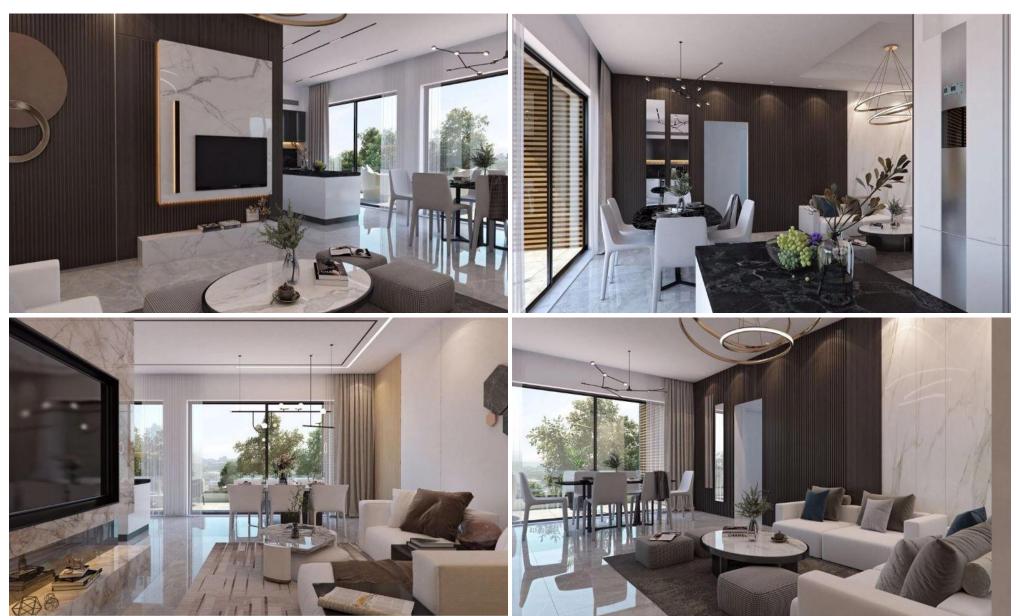

## ath019n2

Two Bedroom Apartment For Sale in Germasogeia, Limassol – Title Deeds (New Build Process) These apartments are considered a contemporary architectural design of modern building. Situated in a much sought-after location at green area of Germasogeia and they are surrounded by green area and enjoy wonderful views. They have easy access to the tourist area – with the best nightlife on the island including excellent restaurants, bars and clubs, glorious beaches and superb 5\* hotels – This Residence offers six 2 bedroom and three 3 bedroom apartments with private covered parking, communal swimming pool and store rooms for each apartment. — 2 Bedrooms wit...