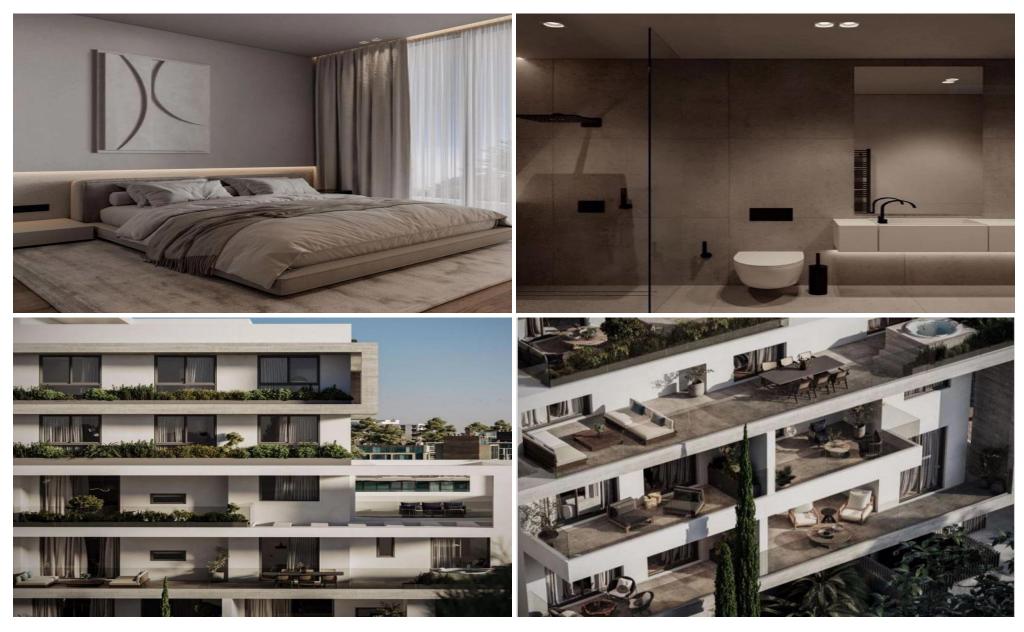

## 3 Bedroom Apartment for Sale in Larnaca

Three Bedroom Penthouse Apartment For Sale in Larnaca Town Centre – Title Deeds (New Build Process) Last remaining 3 Bedroom penthouse apartment !! – 601 A collection of 18 contemporary one, two and three-bedroom apartments perfectly designed for modern city living. Located in a prime area of Larnaca with just a short drive to the beach and close to the American Academy of Cyprus. All the apartments have a ample, comfortable interior spaces and spacious balconies. European ceramic tiles in bathrooms and living areas, high-end kitchen cabinets and wardrobes are part of the extensive list of features the development will offer. 1 Bedroom with ...