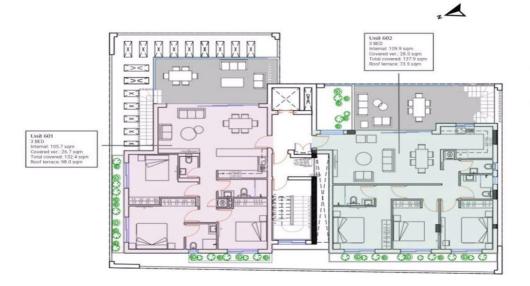

## **Price change history**

€510 000 on Oct 20, 2023

€540 000 on Jan 30, 2024

€510 000 on May 16, 2024

€540 000 on Jun 14, 2024

€565 000 on Mar 18, 2025

FLOORPLANS - SIXTH FLOOR