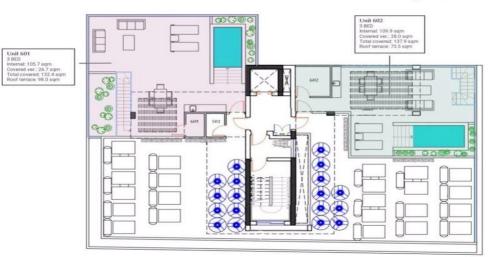

## **Price change history**

€510 000 on Oct 20, 2023

€540 000 on Jan 30, 2024

€510 000 on May 16, 2024

€540 000 on Jun 14, 2024

€565 000 on Mar 18, 2025

FLOORPLANS - SIXTH FLOOR