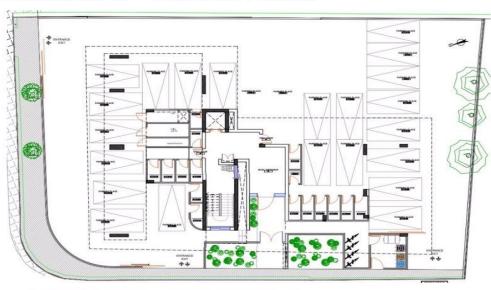

|

Amenities Location

**Location:** Larnaca Region: **Larnaca** 

Coordinates: 34.919437 / 33.632927



Price: €565 000 + VAT

VAT for this property is €28,250 or €107,350. VAT usually is 19%. If it is your first purchase of property, you can have VAT reduced to 5% for the first 150sq.m. of the property.

VAT Excluded Title transfer fee None
Price per SQM €5 381.00/m² Common expenses None

## **Representative: Emerald Property Consultants**

Registration number 845 Email info@cyprusemerald.com
License number 329/E Legal name N/A

Phone: **+35723080080** 

## **Price change history**

€510 000 on Oct 20, 2023

€540 000 on Jan 30, 2024

€510 000 on May 16, 2024

€540 000 on Jun 14, 2024

€565 000 on Mar 18, 2025



















FLOORPLANS - SIXTH FLOOR



## FLOORPLANS - GROUND FLOOR



FLOORPLANS – ROOF TERRACE