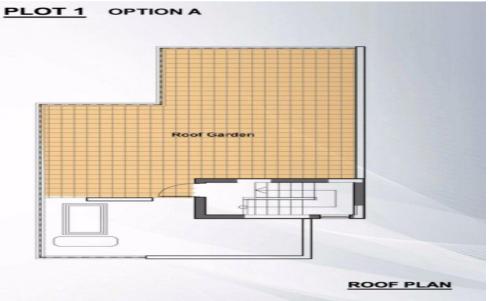

## 3 Bedroom House for Sale in Geroskipou, Paphos District

Three Bedroom Detached Villa For Sale in Geroskipou, Paphos – Title Deeds (New Build Process) These spacious detached off plan villas offer high quality finishes throughout. Ideally located on a small development, the villas are within a short walk to the village centre and a just few minutes to the American school. The villas comprise of an Italian styled kitchen with dining area off, large open plan living area leading to a spacious covered veranda, on the first floor there is a master bedroom with access to a stunning veranda, it also boasts an en-suite bathroom. There are 2 further double bedrooms both of which share a luxurious family bathroom. Externally, the villa...