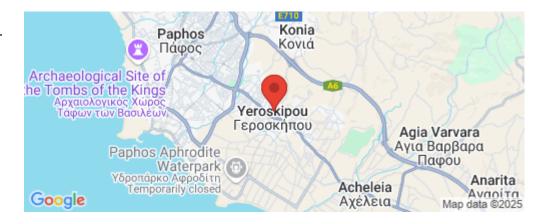

Amenities Location

**Location:** Geroskipou Region: **Paphos** 

Coordinates: 34.76157 / 32.4538

Price: €563 500 + VAT

VAT for this property is **€49,898** or **€107,065**. VAT usually is 19%. If it is your first purchase of property, you can have VAT reduced to 5% for the first 150sq.m. of the property.