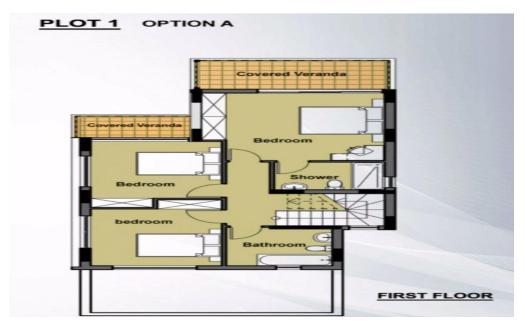

## 3 Bedroom House for Sale in Geroskipou, Paphos District

Three Bedroom Detached Villa For Sale in Geroskipou, Paphos – Title Deeds (New Build Process) These spacious detached off plan villas offer high quality finishes throughout. Ideally located on a small development, the villas are within a short walk to the village centre and a just few minutes to the American school. The villas comprise of an Italian styled kitchen with dining area off, large open plan living area leading to a spacious covered veranda, on the first floor there is a master bedroom with access to a stunning veranda, it also boasts an en-suite bathroom. There are 2 further double bedrooms both of which share a luxurious family bathroom. Externally, the villa...