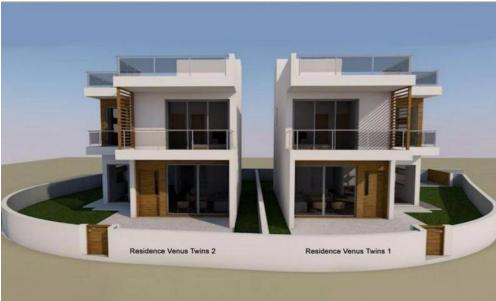

## 3 Bedroom House for Sale in Geroskipou, Paphos District

Three Bedroom Detached Villa For Sale in Geroskipou, Paphos – Title Deeds (New Build Process) These spacious detached off plan villas offer high quality finishes throughout. Ideally located on a small development, the villas are within a short walk to the village centre and a just few minutes to the American school. The villas comprise of an Italian styled kitchen with dining area off, large open plan living area leading to a spacious covered veranda, on the first floor there is a master bedroom with access to a stunning veranda, it also boasts an en-suite bathroom. There are 2 further double bedrooms both of which share a luxurious family bathroom. Externally, the villa...