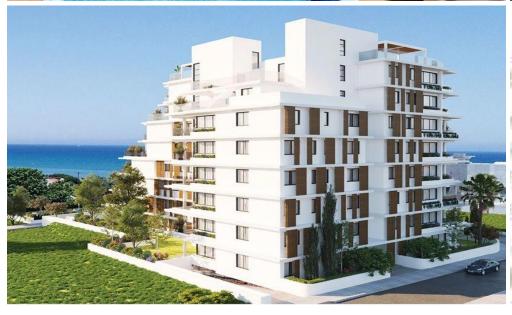

## **3 Bedroom Apartment for Sale in Larnaca District**

Three Bedroom Apartment For Sale in Mackenzie Beach, Larnaca – Title Deeds (New Build Process) \[ \] Located at only 80 meters from Mackenzie Beach, this is a high-end project composed of two blocks, and surrounded by renowned restaurants and coffee shops. The apartments are carefully designed and composed of 1, 2 or 3 bedrooms. The convenient location near all amenities and the luxurious design, give this project an extraordinary added value. This luxury 3 bedroom apartment is located within walking distance of the vibrant Blue Flag Mackenzie Beach. \[ \] 3 Bedrooms with fitted wardrobes \[ \] Open plan living – dining area \[ \] Kitchen \[ \] ...

Amenities Location

Region: Larnaca

Coordinates: 34.889966 / 33.637509

Price: €520 000 + VAT

VAT for this property is **€26,000** or **€98,800**. VAT usually is 19%. If it is your first purchase of property, you can have VAT reduced to 5% for the first 150sq.m. of the property.