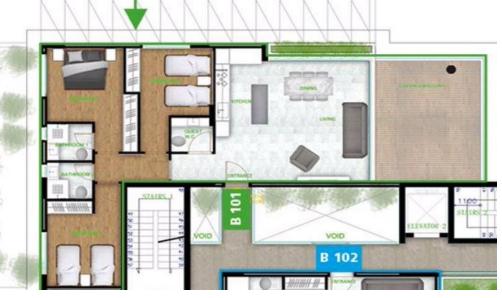

## **3 Bedroom Apartment for Sale in Larnaca District**

Three Bedroom Apartment For Sale in Mackenzie Beach, Larnaca – Title Deeds (New Build Process) \[ \] Located at only 80 meters from Mackenzie Beach, this is a high-end project composed of two blocks, and surrounded by renowned restaurants and coffee shops. The apartments are carefully designed and composed of 1, 2 or 3 bedrooms. The convenient location near all amenities and the luxurious design, give this project an extraordinary added value. This luxury 3 bedroom apartment is located within walking distance of the vibrant Blue Flag Mackenzie Beach. \[ \] 3 Bedrooms with fitted wardrobes \[ \] Open plan living – dining area \[ \] Kitchen \[ \] ...