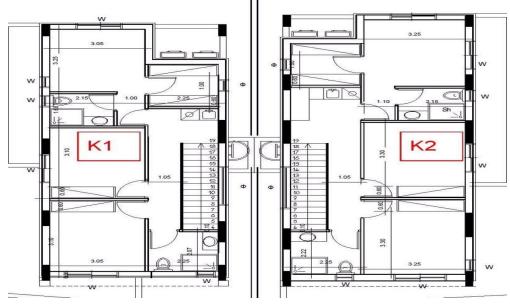

## 3 Bedroom House for Sale in Limassol - Panthea

Three Bedroom Villa For Sale in Panthea, Limassol – Title Deeds (New Build Process) Last remaining Villa! This lovely villa is situated along Limassol's prestigious Panthea Hills. It is the perfectly sited for making the most of the Mediterranean lifestyle. Residents will enjoy the tranquillity away from the city but still be able to have great access to the highway, be short minute drive from the city-centre and all main attractions while at the same time having panoramic, outstanding sea and city views. Master bedroom with en suite and walk in wardrobe. Bedrooms with fitted wardrobes. Family bathroom.

| Property Info |      | Plot / Area Info |     | Additional info  |                  |
|---------------|------|------------------|-----|------------------|------------------|
|               |      | Plot area        | 247 | Reference Number | nel027n3         |
| Carraged Ages | 3.45 |                  |     | Property type    | House            |
| Covered Area  | 145  |                  |     | Condition        | <b>Brand New</b> |
|               |      |                  |     | Bathrooms        | 3                |