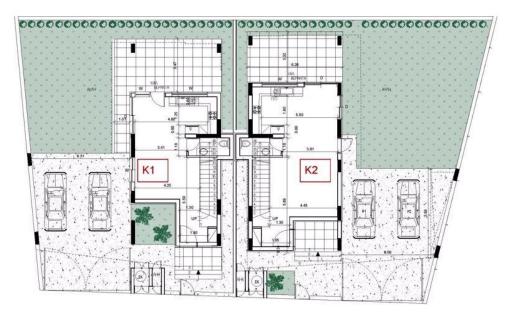

## 3 Bedroom House for Sale in Limassol - Panthea

Three Bedroom Villa For Sale in Panthea, Limassol – Title Deeds (New Build Process) Last remaining Villa! This lovely villa is situated along Limassol's prestigious Panthea Hills. It is the perfectly sited for making the most of the Mediterranean lifestyle. Residents will enjoy the tranquillity away from the city but still be able to have great access to the highway, be short minute drive from the city-centre and all main attractions while at the same time having panoramic, outstanding sea and city views. Master bedroom with en suite and walk in wardrobe. Bedrooms with fitted wardrobes. Family bathroom.

| Property Info |      | Plot / Area Info |     | Additional info  |                  |
|---------------|------|------------------|-----|------------------|------------------|
|               |      | Plot area        | 247 | Reference Number | nel027n3         |
| Carraged Ages | 3.45 |                  |     | Property type    | House            |
| Covered Area  | 145  |                  |     | Condition        | <b>Brand New</b> |
|               |      |                  |     | Bathrooms        | 3                |