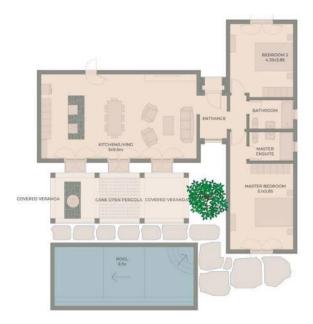

## TYPE C

From the welcoming entrance, this two bedroom villa connects all areas via a centralised feature tree. The living spaces drift naturally from one to another whilst the separate bedroom wing is a private haven for relaxation.

| Property Info |     | Plot / Area Info |     | Additional info  |                  |
|---------------|-----|------------------|-----|------------------|------------------|
| Covered Area  | 121 | Plot area        | 560 | Reference Number | paf088n2/c       |
|               |     |                  |     | Property type    | House            |
|               |     |                  |     | Condition        | <b>Brand New</b> |
|               |     |                  |     | Bathrooms        | 2                |