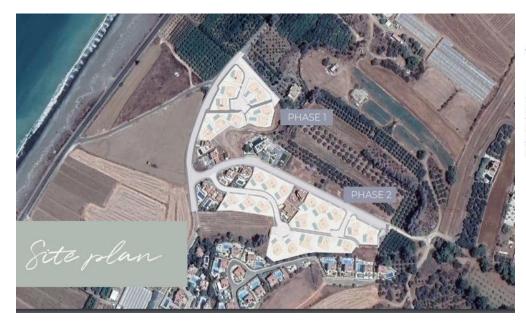

## 2 Bedroom House for Sale in Paphos District

Two Bedroom Detached Bungalow For Sale in Polis, Paphos – Title Deeds (New Build Process) — An extraordinary development of 28 villas designed to harmonise and enhance the lifestyle of their enviable beachside location. Indoor and outdoor space has been given equal consideration with unique features including spacious exterior living areas with fireplaces and shaded pergolas that diffuse the natural sunlight, creating soft shade and a comfortable outdoor living experience. The materials have been carefully selected for their authentic yet modern feel, with tactile and warmth to provide a sense of comfort and homeliness. This two bedroom villa is situated over one level off...