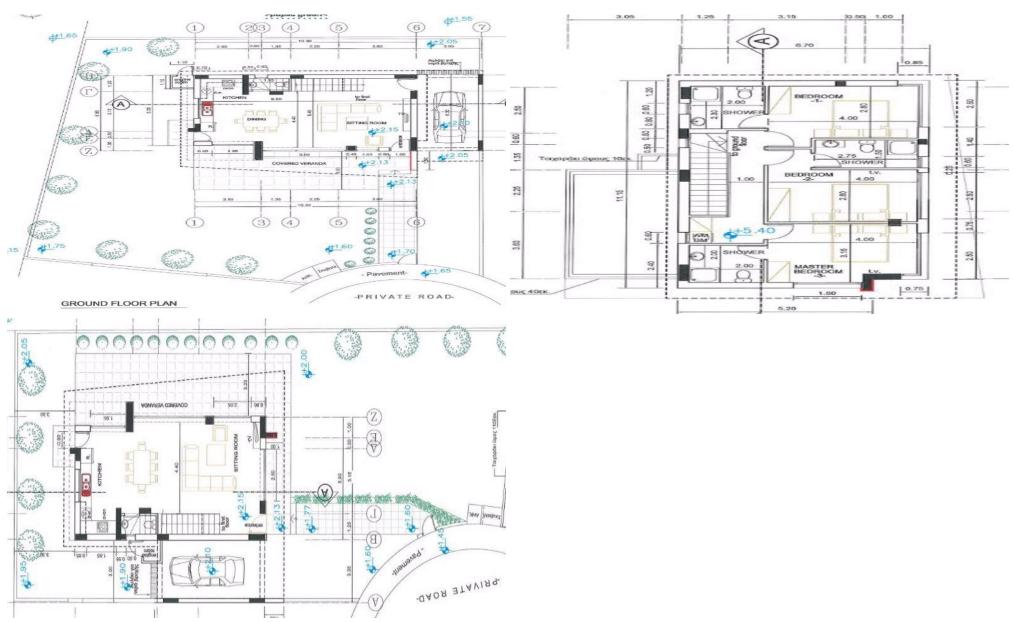

### 3 Bedroom House for Sale in Pyla, Larnaca District

Three Bedroom Detached Villa For Sale in Pyla, Larnaca – Title Deeds (New Build Process) [In The project consists of 2 bungalows and 7 detached houses. The two bungalows and four of the detached houses come with swimming areas. All houses have south orientation making them airy and sunny. This is a gated complex, excellently located in a quiet area on the Larnaca and only 400m from one of the many Blue Flag sandy beaches that can be found here. The two universities of UCLAN in Pyla and American University of Cyprus in Livadia are easily accessible. The area also offers all the necessary amenities such as supermarkets, banks, pharmacies, shops as well as easy access to the hi...

#### **Property Info**

Covered Area 135

Heating Underfloor Heating, Yes

Amenities Location

**Location:** Pyla Region: **Larnaca** 

Coordinates: **35.016667** / **33.683333** 

### Plot / Area Info Additional info

Reference Number new006n3/b

Plot area **307** Property type **House** 

Condition Brand New

Bathrooms 4

Price: €555 000 + VAT

VAT for this property is €27,750 or €105,450. VAT usually is 19%. If it is your first purchase of property, you can have VAT reduced to 5% for the first 150sq.m. of the property.