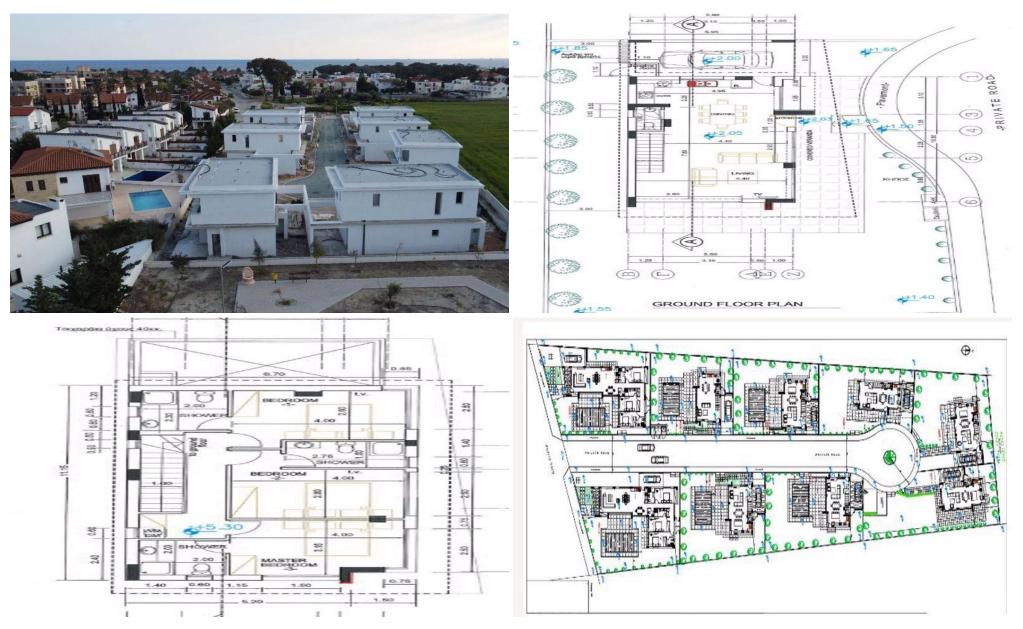

### 3 Bedroom House for Sale in Pyla, Larnaca District

Three Bedroom Detached Villa For Sale in Pyla, Larnaca – Title Deeds (New Build Process) [In The project consists of 2 bungalows and 7 detached houses. The two bungalows and four of the detached houses come with swimming areas. All houses have south orientation making them airy and sunny. This is a gated complex, excellently located in a quiet area on the Larnaca and only 400m from one of the many Blue Flag sandy beaches that can be found here. The two universities of UCLAN in Pyla and American University of Cyprus in Livadia are easily accessible. The area also offers all the necessary amenities such as supermarkets, banks, pharmacies, shops as well as easy access to the hi...

#### **Property Info**

Covered Area 135

Heating Underfloor Heating, Yes

Amenities Location

**Location:** Pyla Region: **Larnaca** 

Coordinates: **35.016667** / **33.683333** 

### Plot / Area Info Additional info

Reference Number new006n3/b

Plot area **307** Property type **House** 

Condition Brand New

Bathrooms 4

Price: €555 000 + VAT

VAT for this property is €27,750 or €105,450. VAT usually is 19%. If it is your first purchase of property, you can have VAT reduced to 5% for the first 150sq.m. of the property.