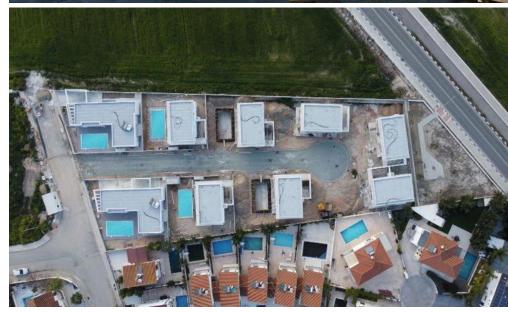

### 3 Bedroom House for Sale in Pyla, Larnaca District

Three Bedroom Detached Villa For Sale in Pyla, Larnaca – Title Deeds (New Build Process) [In The project consists of 2 bungalows and 7 detached houses. The two bungalows and four of the detached houses come with swimming areas. All houses have south orientation making them airy and sunny. This is a gated complex, excellently located in a quiet area on the Larnaca and only 400m from one of the many Blue Flag sandy beaches that can be found here. The two universities of UCLAN in Pyla and American University of Cyprus in Livadia are easily accessible. The area also offers all the necessary amenities such as supermarkets, banks, pharmacies, shops as well as easy access to the hi...