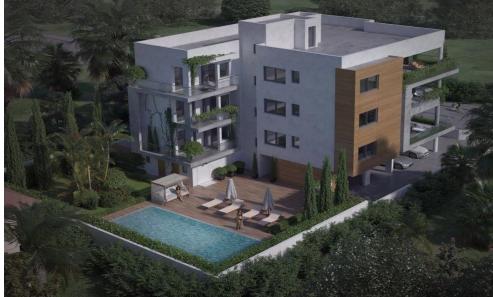

## 2 Bedroom Apartment for Sale in Potamos Germasogeias, Limassol District

Two Bedroom Apartment For Sale in Potamos Germasogeias, Limassol – Title Deeds (New Build Process) This two bedroom luxury apartment is set in a modern complex located in the heart of the Potamos Germasogias. district in Limassol, only 700 m.to the beach, with beautiful sea view from upper floors. Close to a wide range of amenities and the bustling city of Limassol. The perfect size of the complex is ideal to provide a high level of privacy and security. The modern and elegant architecture, perfect planning solutions and expensive finishes will pleasantly surprise everybody. The central location of the project in the active part of Limassol will provide easy access to Li...