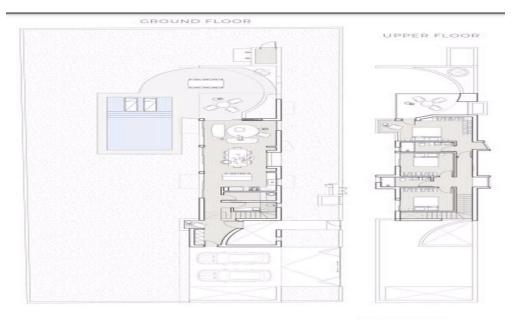

## 3 Bedroom House for Sale in Pervolia Larnacas

Three Bedroom Detached Villa For Sale In Pervolia, Larnaca - Title Deeds (New Build Process) The development is located in Pervolia with only a 17 Minute drive to Larnaca Town Centre and 3km from Kiti. These exclusive 2 storey villas consist of 3 bedrooms with terraces overlooking the blue sea on very large plots of lands, landscaped gardens offer ample room for private swimming pools and barbeque areas. Each villa is also equipped with cameras and alarm systems. The traditional styles, fixtures and finishes have been carefully selected to retain the charm and authenticity of the region. The contemporary and functional design of the residences will offer the future homeo...

| Property Info |     | Plot / Area Info |     |
|---------------|-----|------------------|-----|
| Covered Area  | 167 | Plot area        | 796 |
| Heating       | Yes | Pool             | Yes |

| Additional info  |                  |
|------------------|------------------|
| Reference Number | edg005n3/type 2  |
| Property type    | House            |
| Condition        | <b>Brand New</b> |
| Bathrooms        | 3                |
|                  |                  |