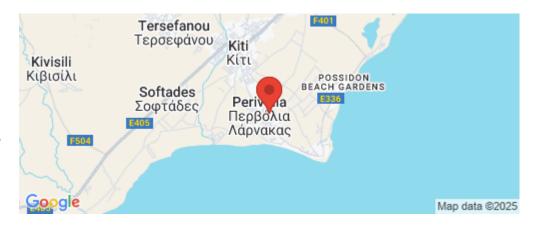

Amenities Location

**Location:** Pervolia Larnacas Region: **Larnaca** 

Coordinates: 34.8292 / 33.5833

Price: €650 000 + VAT

VAT for this property is **€41,763** or **€123,500**. VAT usually is 19%. If it is your first purchase of property, you can have VAT reduced to 5% for the first 150sq.m. of the property.