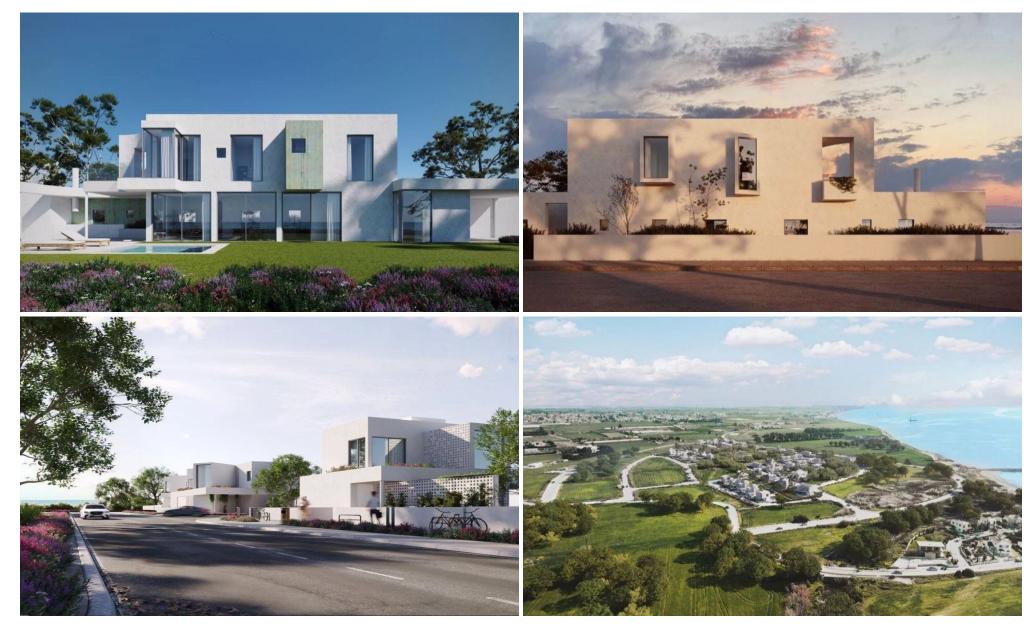

## 3 Bedroom House for Sale in Pervolia Larnacas

Three Bedroom Detached Villa For Sale In Pervolia, Larnaca - Title Deeds (New Build Process) The development is located in Pervolia with only a 17 Minute drive to Larnaca Town Centre and 3km from Kiti. These exclusive 2 storey villas consist of 3 bedrooms with terraces overlooking the blue sea on very large plots of lands, landscaped gardens offer ample room for private swimming pools and barbeque areas. Each villa is also equipped with cameras and alarm systems. The traditional styles, fixtures and finishes have been carefully selected to retain the charm and authenticity of the region. The contemporary and functional design of the residences will offer the future homeo...