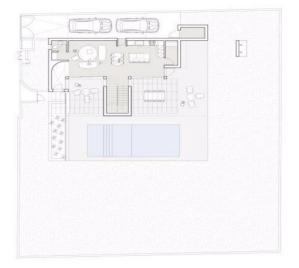

## 3 Bedroom House for Sale in Pervolia Larnacas

Three Bedroom Detached Villa For Sale In Pervolia, Larnaca - Title Deeds (New Build Process) The development is located in Pervolia with only a 17 Minute drive to Larnaca Town Centre and 3km from Kiti. These exclusive 2 storey villas consist of 3 bedrooms with terraces overlooking the blue sea on very large plots of lands, landscaped gardens offer ample room for private swimming pools and barbeque areas. Each villa is also equipped with cameras and alarm systems. The traditional styles, fixtures and finishes have been carefully selected to retain the charm and authenticity of the region. The contemporary and functional design of the residences will offer the future homeo...

| Property Info |     | Plot / Area Info |     |
|---------------|-----|------------------|-----|
| Covered Area  | 167 | Plot area        | 796 |
| Heating       | Yes | Pool             | Yes |

| Additional info  |                  |
|------------------|------------------|
| Reference Number | edg005n3/type 2  |
| Property type    | House            |
| Condition        | <b>Brand New</b> |
| Bathrooms        | 3                |
|                  |                  |