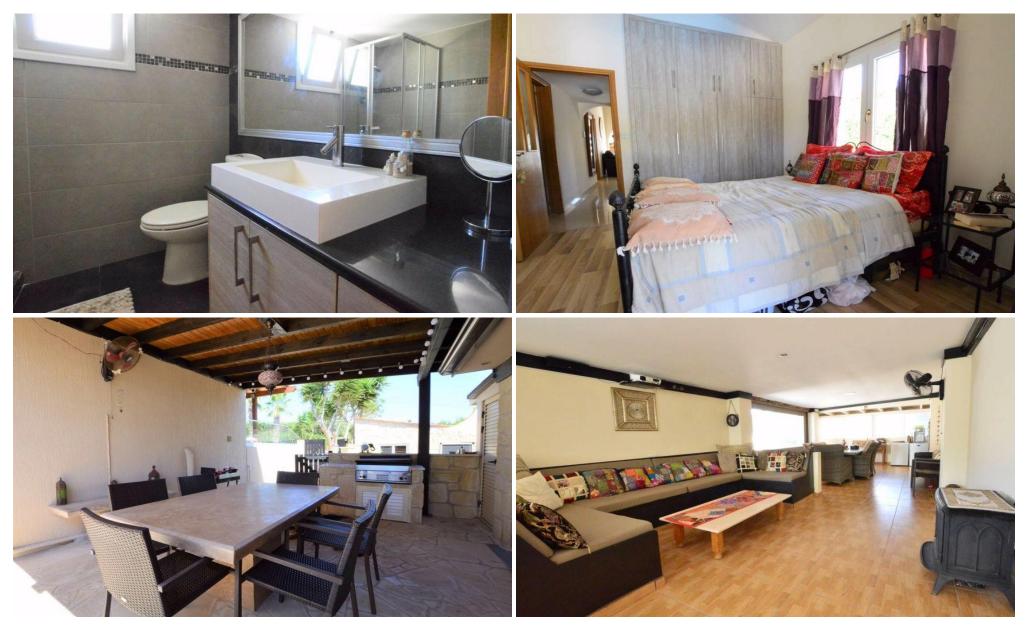

## 4 Bedroom House for Sale in Tala, Paphos District

Two Bedroom Detached Bungalow with Separate Self Contained Two Bedroom Annexe for Sale in Tala with Title Deeds\[ \] Located on a quiet cul de sac, this immaculate two bedroom detached bungalow can be deceiving from the front as you approach, there is much more than meets the eye. Set on a very large plot with a separate two bedroom annexe and can accommodate and additional 30% build density. Finished to a very high quality this would make a fantastic home for a multigenerational family.\[ \] Main bungalow;\[ \] - Master double bedroom with feature stone wall and high vaulted ceiling\[ \] - Large master en-suite with shower, bath and heated towel rail\[ \] -...