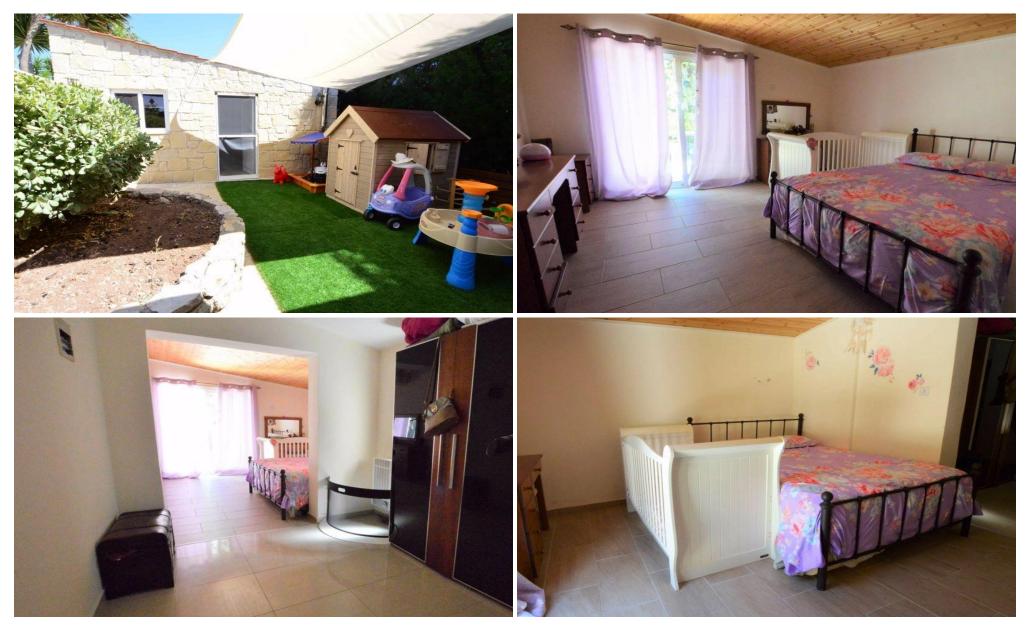

## 4 Bedroom House for Sale in Tala, Paphos District

Two Bedroom Detached Bungalow with Separate Self Contained Two Bedroom Annexe for Sale in Tala with Title Deeds\[ \] Located on a quiet cul de sac, this immaculate two bedroom detached bungalow can be deceiving from the front as you approach, there is much more than meets the eye. Set on a very large plot with a separate two bedroom annexe and can accommodate and additional 30% build density. Finished to a very high quality this would make a fantastic home for a multigenerational family.\[ \] Main bungalow;\[ \] - Master double bedroom with feature stone wall and high vaulted ceiling\[ \] - Large master en-suite with shower, bath and heated towel rail\[ \] -...