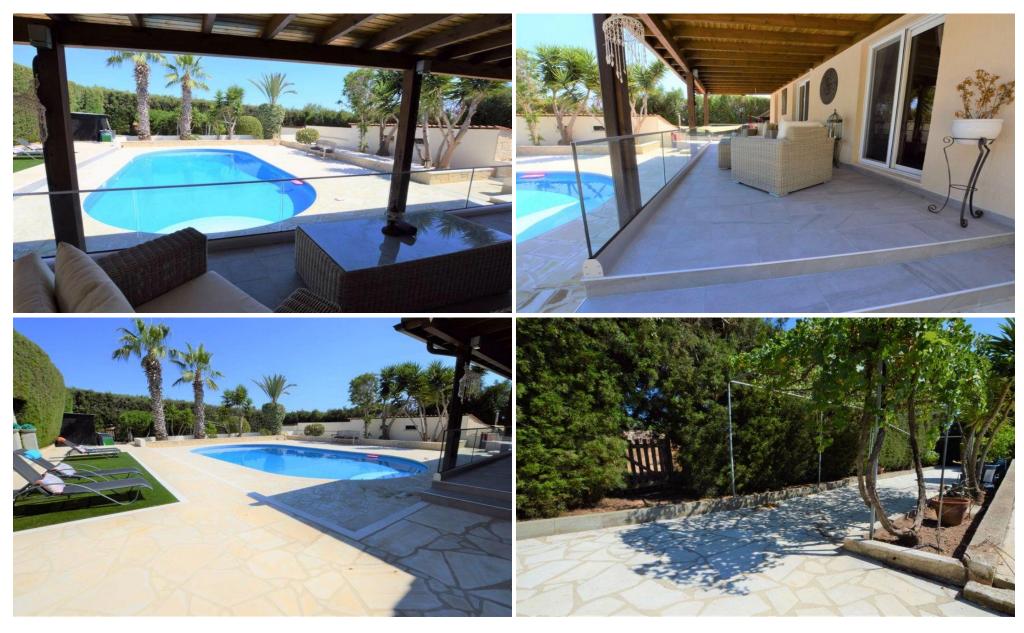

## 4 Bedroom House for Sale in Tala, Paphos District

Two Bedroom Detached Bungalow with Separate Self Contained Two Bedroom Annexe for Sale in Tala with Title Deeds\[ \] Located on a quiet cul de sac, this immaculate two bedroom detached bungalow can be deceiving from the front as you approach, there is much more than meets the eye. Set on a very large plot with a separate two bedroom annexe and can accommodate and additional 30% build density. Finished to a very high quality this would make a fantastic home for a multigenerational family.\[ \] Main bungalow;\[ \] - Master double bedroom with feature stone wall and high vaulted ceiling\[ \] - Large master en-suite with shower, bath and heated towel rail\[ \] -...

| Property Info | Plot / Area Info |     | Additional info  |           |
|---------------|------------------|-----|------------------|-----------|
|               |                  |     | Reference Number | ерсс0377  |
|               | Pool             | Yes | Property type    | House     |
|               |                  |     | Condition        | Pre-Owned |
|               |                  |     | Bathrooms        | 3         |