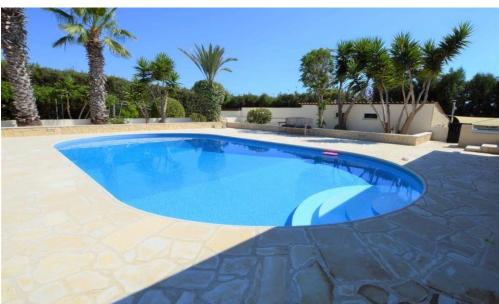

## 4 Bedroom House for Sale in Tala, Paphos District

Two Bedroom Detached Bungalow with Separate Self Contained Two Bedroom Annexe for Sale in Tala with Title Deeds\[ \] Located on a quiet cul de sac, this immaculate two bedroom detached bungalow can be deceiving from the front as you approach, there is much more than meets the eye. Set on a very large plot with a separate two bedroom annexe and can accommodate and additional 30% build density. Finished to a very high quality this would make a fantastic home for a multigenerational family.\[ \] Main bungalow;\[ \] - Master double bedroom with feature stone wall and high vaulted ceiling\[ \] - Large master en-suite with shower, bath and heated towel rail\[ \] -...

| Property Info | Plot / Area Info |     | Additional info  |           |
|---------------|------------------|-----|------------------|-----------|
|               |                  |     | Reference Number | ерсс0377  |
|               | Pool             | Yes | Property type    | House     |
|               |                  |     | Condition        | Pre-Owned |
|               |                  |     | Bathrooms        | 3         |