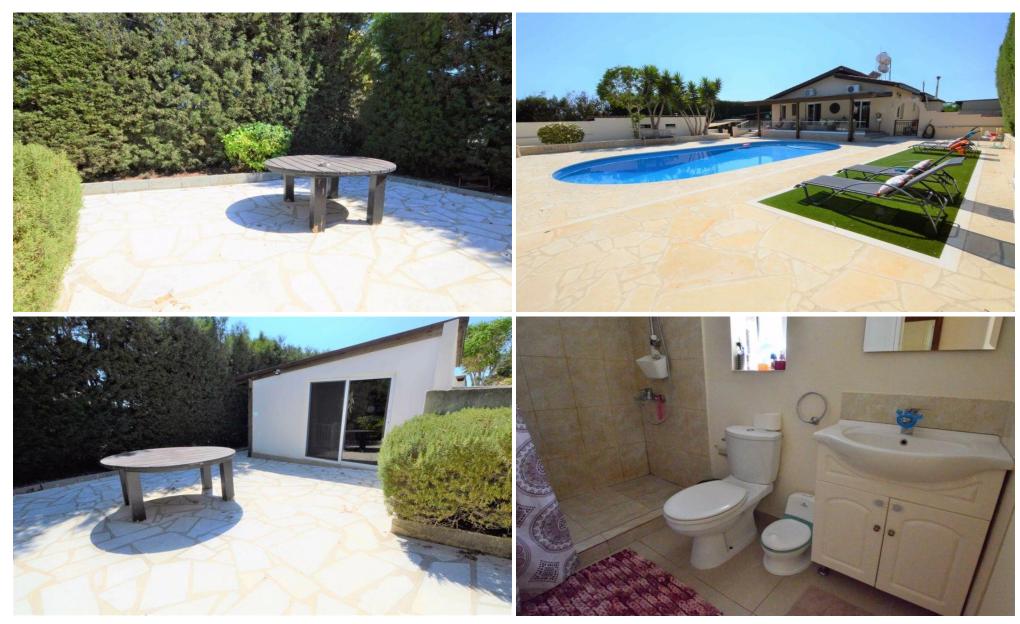

## 4 Bedroom House for Sale in Tala, Paphos District

Two Bedroom Detached Bungalow with Separate Self Contained Two Bedroom Annexe for Sale in Tala with Title Deeds\[ \] Located on a quiet cul de sac, this immaculate two bedroom detached bungalow can be deceiving from the front as you approach, there is much more than meets the eye. Set on a very large plot with a separate two bedroom annexe and can accommodate and additional 30% build density. Finished to a very high quality this would make a fantastic home for a multigenerational family.\[ \] Main bungalow;\[ \] - Master double bedroom with feature stone wall and high vaulted ceiling\[ \] - Large master en-suite with shower, bath and heated towel rail\[ \] -...

| Property Info | Plot / Area Info |     | Additional info  |           |
|---------------|------------------|-----|------------------|-----------|
|               |                  |     | Reference Number | ерсс0377  |
|               | Pool             | Yes | Property type    | House     |
|               |                  |     | Condition        | Pre-Owned |
|               |                  |     | Bathrooms        | 3         |