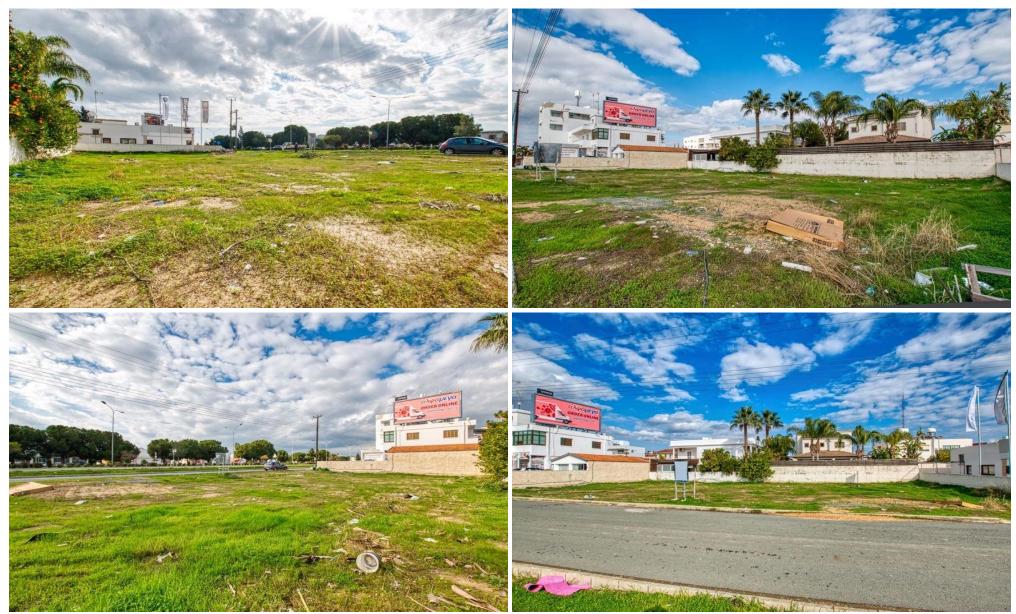

### 1,074m<sup>2</sup> Plot for Sale in Aradippou, Larnaca District

1074m2 Plot of Land For Sale in Aradippou with Land Deeds Flat commercial plot with easy access to Larnaca and Nicosia, with all all amenities accessible for development on the plot. This off plan option would allow the owners to build a nice size family home to their own requirements and specifications. This would be ideal for a bespoke plot and build option – for more information on this exclusive service please contact our office. Plot size 1074 m2 - Planning zone EV4 – Commercial - Build density 140% - Coverage 0.50% - Height: 17 m Floors: 4 - Road accessible - Water and...