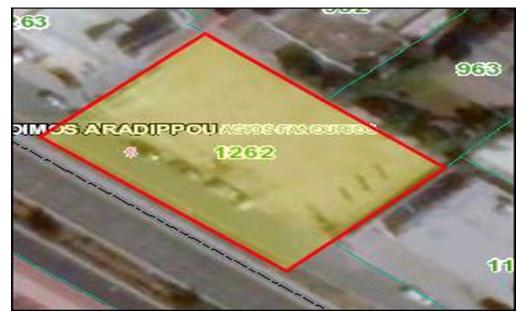

### 1,074m<sup>2</sup> Plot for Sale in Aradippou, Larnaca District

1074m2 Plot of Land For Sale in Aradippou with Land Deeds Flat commercial plot with easy access to Larnaca and Nicosia, with all all amenities accessible for development on the plot. This off plan option would allow the owners to build a nice size family home to their own requirements and specifications. This would be ideal for a bespoke plot and build option – for more information on this exclusive service please contact our office. Plot size 1074 m2 - Planning zone EV4 – Commercial - Build density 140% - Coverage 0.50% - Height: 17 m Floors: 4 - Road accessible - Water and...

**Location:** Aradippou

Coordinates: 34.94162 / 33.58918

| Property Info | Plot / Area Info |      | Additional info  |                |  |
|---------------|------------------|------|------------------|----------------|--|
|               |                  |      | Reference Number | epcc0957l      |  |
|               | Plot area        | 1074 | Property type    | Land and Plots |  |
|               |                  |      | Condition        | Pre-Owned      |  |
| Amenities     | Location         |      |                  |                |  |