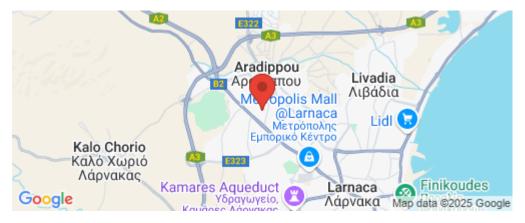

**Location:** Aradippou

Coordinates: 34.94162 / 33.58918

| Property Info | Plot / Area Info |      | Additional info  |                |  |
|---------------|------------------|------|------------------|----------------|--|
|               |                  |      | Reference Number | epcc0957l      |  |
|               | Plot area        | 1074 | Property type    | Land and Plots |  |
|               |                  |      | Condition        | Pre-Owned      |  |
| Amenities     | Location         |      |                  |                |  |

Region: Larnaca