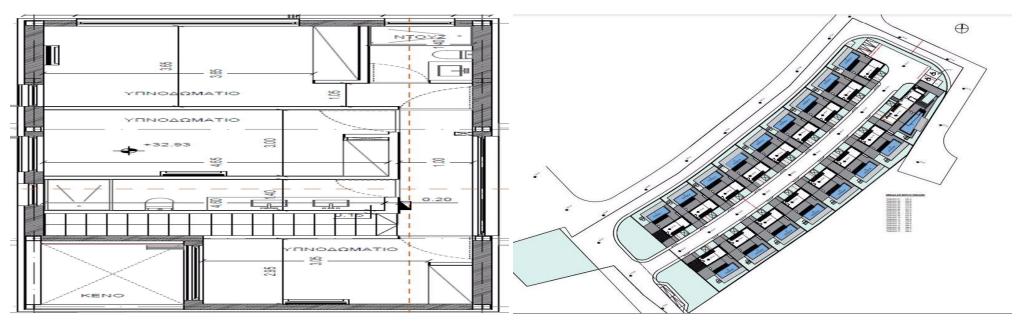

## 3 Bedroom House for Sale in Protaras, Famagusta District

Three Bedroom Link-Detached Villa For Sale in Protaras – Title Deeds (New Build Process) Last remaining 3 Bedroom villa !! – Villa 8 Lample Video & Actual Photos of Villa 11 (Show House) A complex consisting of just 17 link detached villas located only a few hundred meters from the beautiful sandy beaches and coastline of Protaras. Each villa will have spacious open plan living areas, a private swimming pool, BBQ area, and off road car parking combined with unique designs, modern materials and high quality specifications. The complex will be a privately gated community with a communal green area, making it an ideal location for permanent ...