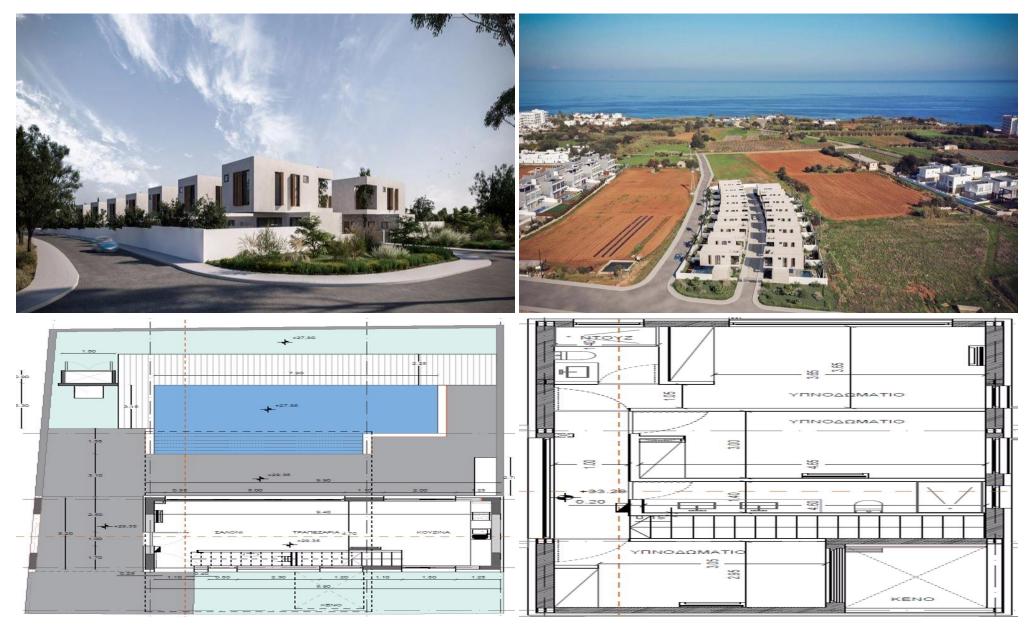

## 3 Bedroom House for Sale in Protaras, Famagusta District

Three Bedroom Link-Detached Villa For Sale in Protaras – Title Deeds (New Build Process) Last remaining 3 Bedroom villa !! – Villa 8 Lample Video & Actual Photos of Villa 11 (Show House) A complex consisting of just 17 link detached villas located only a few hundred meters from the beautiful sandy beaches and coastline of Protaras. Each villa will have spacious open plan living areas, a private swimming pool, BBQ area, and off road car parking combined with unique designs, modern materials and high quality specifications. The complex will be a privately gated community with a communal green area, making it an ideal location for permanent ...