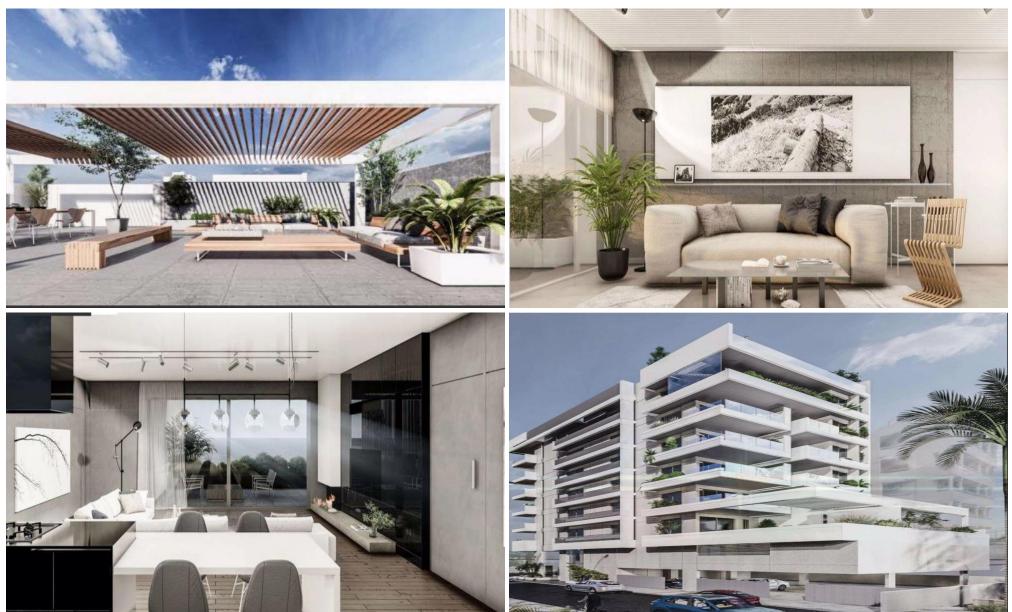

## **2** Bedroom Apartment for Sale in Larnaca

Two Bedroom Penthouse For Sale in Larnaca Town Centre – Title Deeds (New Build Process) \*\*\* REDUCED PRICE !! – (was 900,000 + VAT) \*\*\* This new iconic residential project is located right across from Larnaca's Main Harbour area and only 1.4km away from Larnaca's Marina as well as the vibrant town centre and landmark locations are within a few minutes' walk. The design and orientation of the building offers residents and visitor's panoramic sea and city views. The vision of the project is to create environmentally and aesthetically sustainable apartments, surrounded by lush green areas with a panoramic sea view. The 1, 2 and 3 bedr...

Property Info Plot / Area Info

Covered Area 75

Amenities

Roof Garden