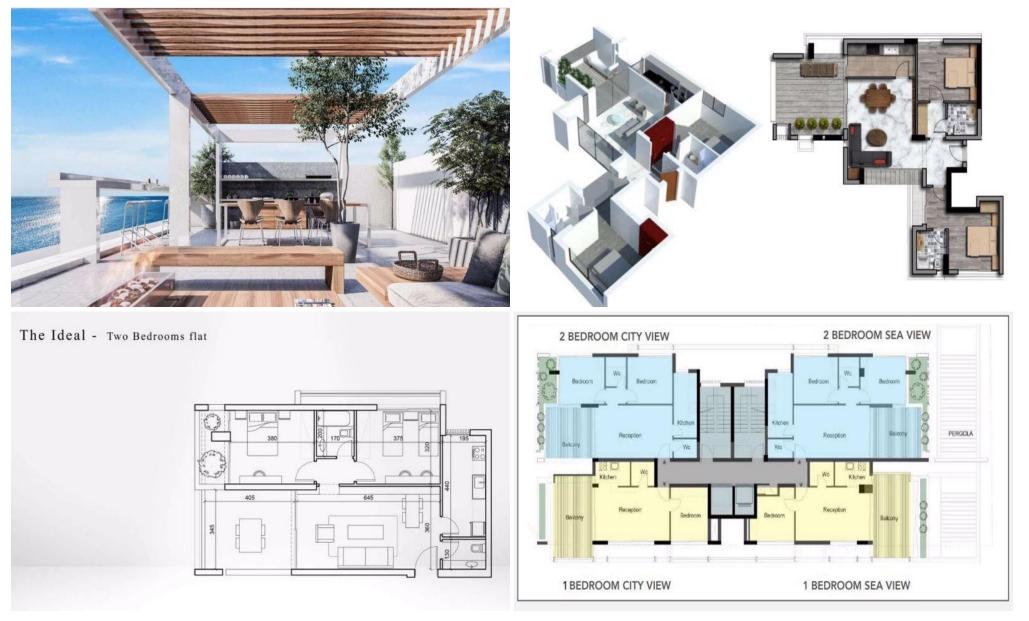

## **2** Bedroom Apartment for Sale in Larnaca

Two Bedroom Penthouse For Sale in Larnaca Town Centre – Title Deeds (New Build Process) \*\*\* REDUCED PRICE !! – (was 900,000 + VAT) \*\*\* This new iconic residential project is located right across from Larnaca's Main Harbour area and only 1.4km away from Larnaca's Marina as well as the vibrant town centre and landmark locations are within a few minutes' walk. The design and orientation of the building offers residents and visitor's panoramic sea and city views. The vision of the project is to create environmentally and aesthetically sustainable apartments, surrounded by lush green areas with a panoramic sea view. The 1, 2 and 3 bedr...

Property Info Plot / Area Info

Covered Area 75

Amenities

Roof Garden