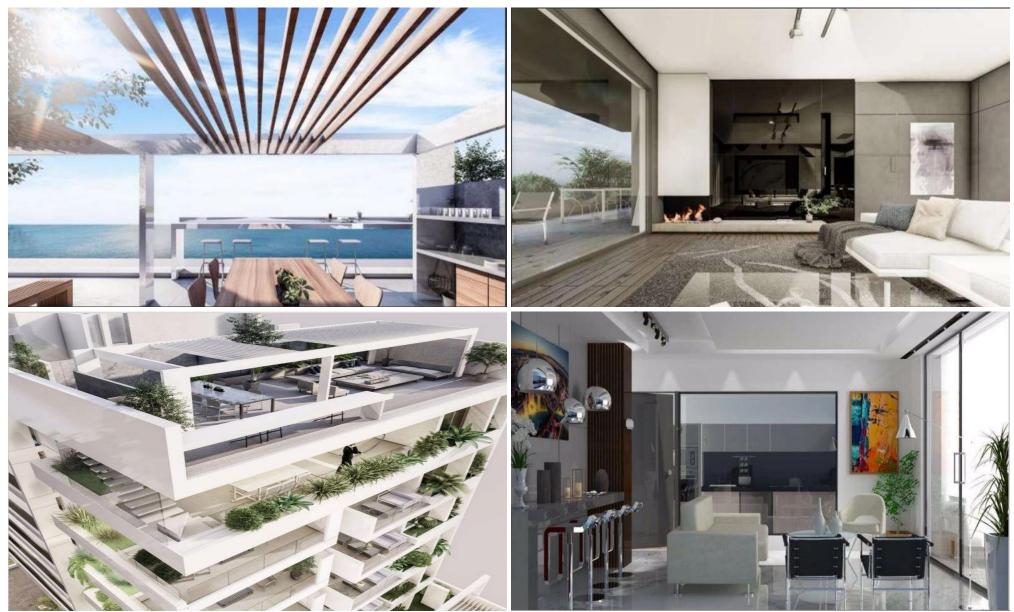

## **2** Bedroom Apartment for Sale in Larnaca

Two Bedroom Penthouse For Sale in Larnaca Town Centre – Title Deeds (New Build Process) \*\*\* REDUCED PRICE !! – (was 900,000 + VAT) \*\*\* This new iconic residential project is located right across from Larnaca's Main Harbour area and only 1.4km away from Larnaca's Marina as well as the vibrant town centre and landmark locations are within a few minutes' walk. The design and orientation of the building offers residents and visitor's panoramic sea and city views. The vision of the project is to create environmentally and aesthetically sustainable apartments, surrounded by lush green areas with a panoramic sea view. The 1, 2 and 3 bedr...

Property Info Plot / Area Info

Covered Area 75

Amenities

Roof Garden