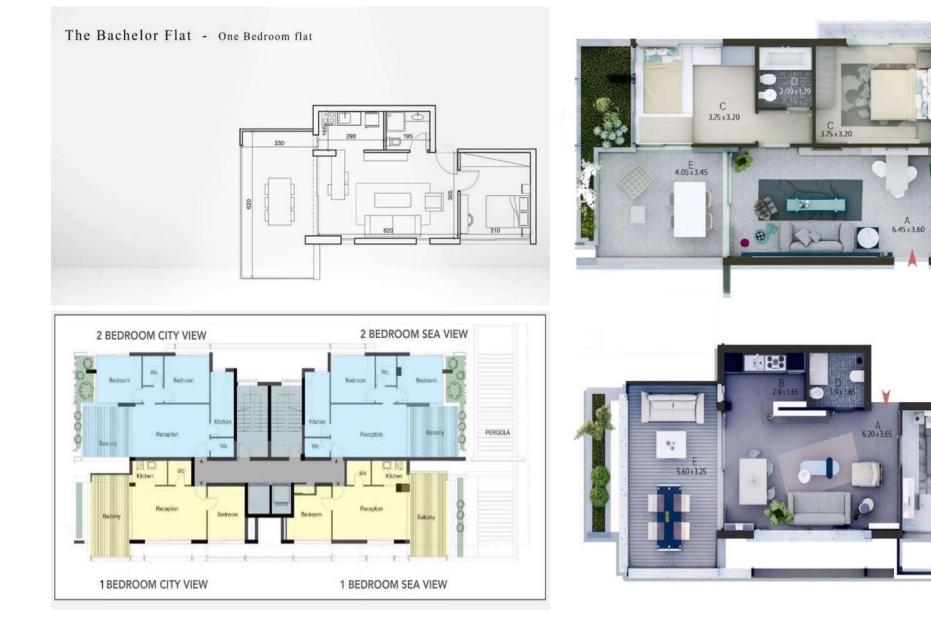

### **3** Bedroom Apartment for Sale in Larnaca

Three Bedroom Apartment For Sale in Larnaca Town Centre – Title Deeds (New Build Process) This new iconic residential project is located right across from Larnaca's Main Harbour area and only 1.4km away from Larnaca's Marina as well as the vibrant town centre and landmark locations are within a few minutes' walk. The design and orientation of the building offers residents and visitor's panoramic sea and city views. The vision of the project is to create environmentally and aesthetically sustainable apartments, surrounded by lush green areas with a panoramic sea view. The 1, 2 and 3 bedroom apartments match the needs of anyone looking for a permane...

#### www.index.cy - All Cyprus Real Estate

B 4.40×1.95

C 3.65 x 3.10