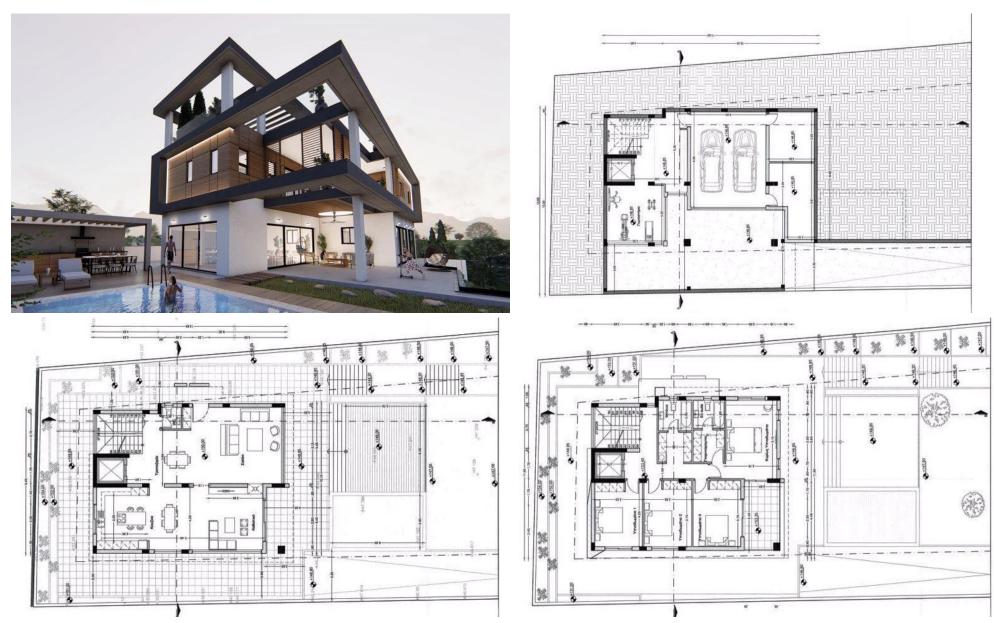

## **4 Bedroom House for Sale in Limassol - Agios Athanasios**

Four Bedroom Luxury Villa For Sale In Agios Athanasioss, Limassol – Title Deeds (New Build Process) \[ \] Located in the desirable area of Agios Athanasios, Limassol, this complex contains luxuriously appointed residences, which harmoniously blend with their natural surroundings. Agios Athanasioss Villas are within a short drive of award-winning sandy beaches, close to a plethora of shops, restaurants and other amenities, yet offer a serene environment and tranquillity. \[ \] Four double bedrooms \[ \] Master bedroom with ensuite \[ \] Open plan living – dining area – kitchen \[ \] Guest WC \[ \] Un-furnished \[ \] Covered ...

| Property Info |     | Plot / Area Info |     | Additional info  |                  |
|---------------|-----|------------------|-----|------------------|------------------|
|               |     |                  |     | Reference Number | pap005n4         |
| Covered Area  | 224 | Daal             | Yes | Property type    | House            |
|               | 324 | Pool             |     | Condition        | <b>Brand New</b> |
|               |     |                  |     | Bathrooms        | 2                |