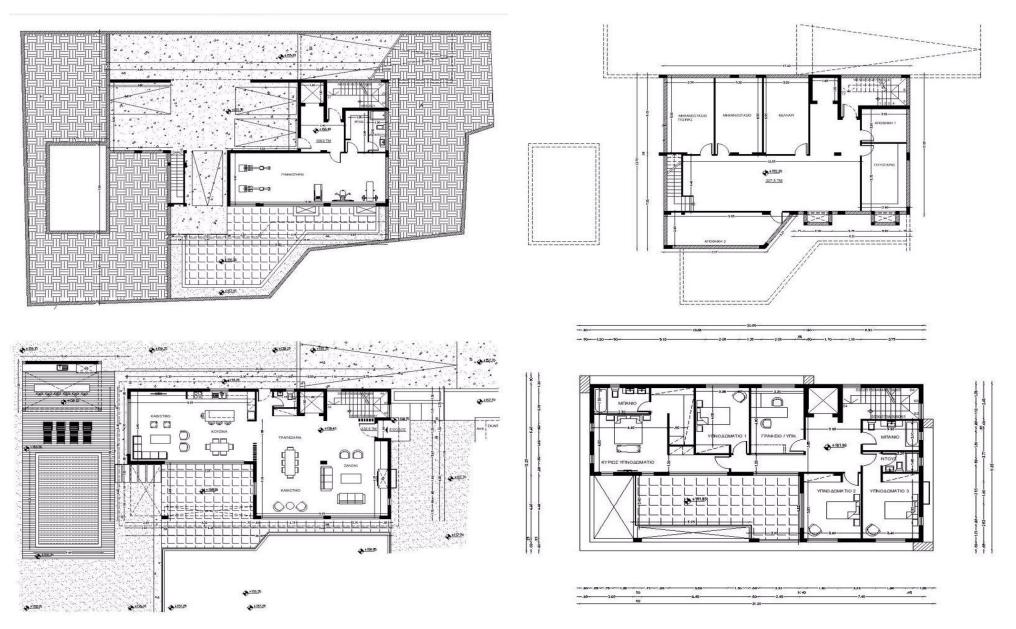

## **4 Bedroom House for Sale in Limassol - Agios Athanasios**

Four Bedroom Luxury Villa For Sale In Agios Athanasioss, Limassol – Title Deeds (New Build Process) \[ \] Located in the desirable area of Agios Athanasios, Limassol, this complex contains luxuriously appointed residences, which harmoniously blend with their natural surroundings. Agios Athanasioss Villas are within a short drive of award-winning sandy beaches, close to a plethora of shops, restaurants and other amenities, yet offer a serene environment and tranquillity. \[ \] Four double bedrooms \[ \] Master bedroom with ensuite \[ \] Open plan living – dining area – kitchen \[ \] Guest WC \[ \] Un-furnished \[ \] Covered ...

| Property Info |     | Plot / Area Info |     | Additional info  |                  |
|---------------|-----|------------------|-----|------------------|------------------|
|               |     |                  |     | Reference Number | pap005n4         |
| Covered Area  | 224 | Daal             | Yes | Property type    | House            |
|               | 324 | Pool             |     | Condition        | <b>Brand New</b> |
|               |     |                  |     | Bathrooms        | 2                |