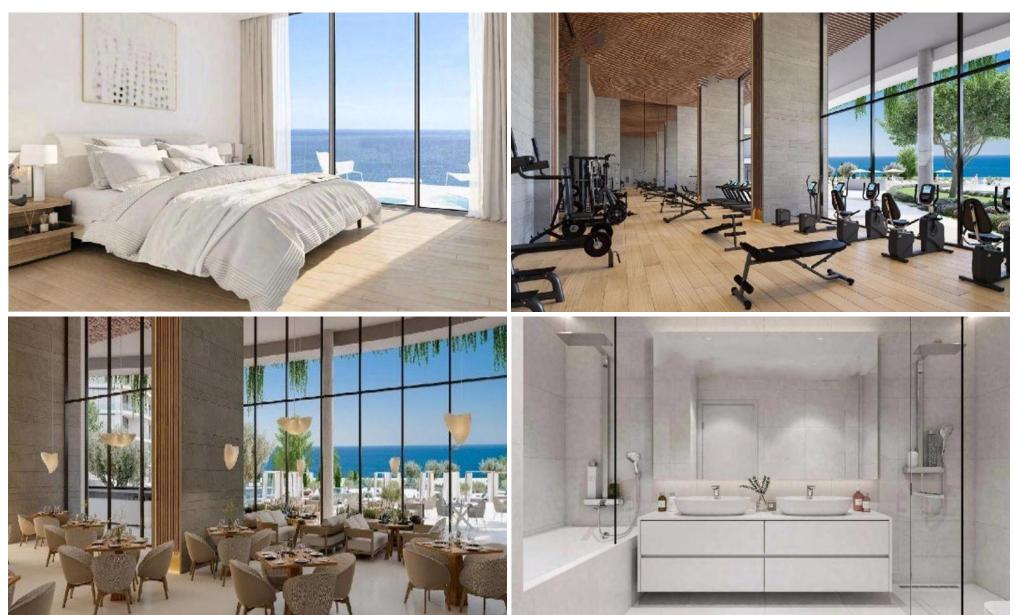

## 2 Bedroom Apartment for Sale in Limassol - Marina

Two Bedroom Luxury Apartment For Sale in the Prestige Limassol Marina Area. -Title Deeds (New Build Process) \[ \] An exclusive waterfront development combining elegant residences and dining area in the heart of Limassol. Enjoy living on the sea in an exclusive luxury apartment with views of the Mediterranean and the Marina. With the thrill of the city just moments away, you can relax in a beautiful setting just moments away from the beach. Elegance and style is guaranteed. \[ \] - 2 bedrooms \[ \] - Master ensuite \[ \] - Open plan living \[ \] - Family bathroom \[ \] - Private underground parking \[ \] - Communal infinity pool \[ \] - Communal in...