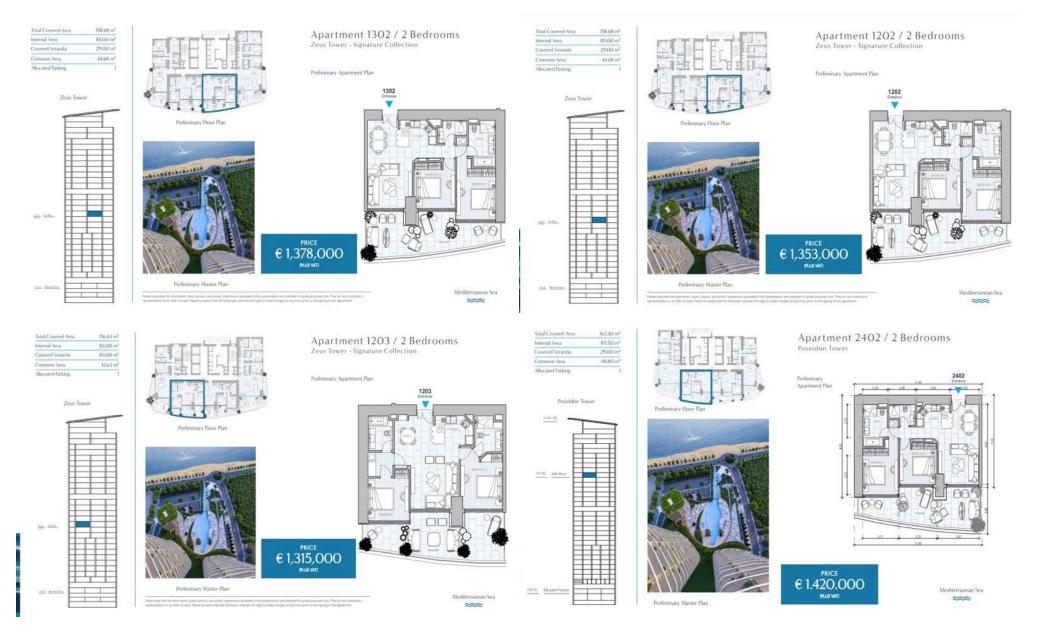

## 2 Bedroom Apartment for Sale in Limassol - Marina

Two Bedroom Luxury Apartment For Sale in the Prestige Limassol Marina Area. -Title Deeds (New Build Process) \[ \] An exclusive waterfront development combining elegant residences and dining area in the heart of Limassol. Enjoy living on the sea in an exclusive luxury apartment with views of the Mediterranean and the Marina. With the thrill of the city just moments away, you can relax in a beautiful setting just moments away from the beach. Elegance and style is guaranteed. \[ \] - 2 bedrooms \[ \] - Master ensuite \[ \] - Open plan living \[ \] - Family bathroom \[ \] - Private underground parking \[ \] - Communal infinity pool \[ \] - Communal in...

| Property Info |     | Plot / Area Info |     | Additional info  |                  |
|---------------|-----|------------------|-----|------------------|------------------|
|               |     |                  |     | Reference Number | lep002n2f        |
| Covered Area  | 0.2 | Pool             | Yes | Property type    | Apartment        |
|               | 83  |                  |     | Condition        | <b>Brand New</b> |
|               |     |                  |     | Bathrooms        | 2                |

Amenities Location

**Location:** Limassol - Marina Region: **Limassol** 

Coordinates: 34.6669 / 33.04078

Price: €1 264 000 + VAT

VAT for this property is €63,200 or €240,160. VAT usually is 19%. If it is your first purchase of property, you can have VAT reduced to 5% for the first 150sq.m. of the property.

VAT Excluded

Title transfer fee None

Price per SQM €15 229.00/m²

Common expenses None

## **Price change history**

€1 420 000 on Oct 20, 2023 €1 264 000 on Feb 29, 2024

85.00 m<sup>2</sup>

8/8