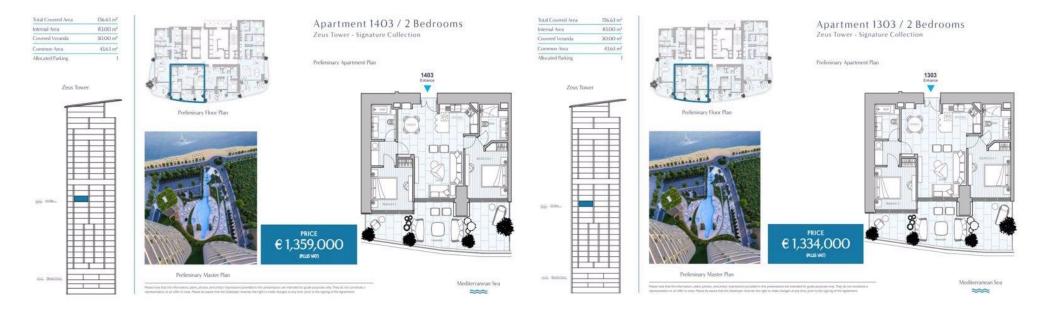

## 2 Bedroom Apartment for Sale in Limassol - Marina

Two Bedroom Luxury Apartment For Sale in the Prestige Limassol Marina Area. -Title Deeds (New Build Process) \[ \] An exclusive waterfront development combining elegant residences and dining area in the heart of Limassol. Enjoy living on the sea in an exclusive luxury apartment with views of the Mediterranean and the Marina. With the thrill of the city just moments away, you can relax in a beautiful setting just moments away from the beach. Elegance and style is guaranteed. \[ \] - 2 bedrooms \[ \] - Master ensuite \[ \] - Open plan living \[ \] - Family bathroom \[ \] - Private underground parking \[ \] - Communal infinity pool \[ \] - Communal in...

| Property Info |     | Plot / Area Info |     | Additional info  |                  |
|---------------|-----|------------------|-----|------------------|------------------|
|               |     |                  |     | Reference Number | lep002n2f        |
| Covered Area  | 0.2 | Pool             | Yes | Property type    | Apartment        |
|               | 83  |                  |     | Condition        | <b>Brand New</b> |
|               |     |                  |     | Bathrooms        | 2                |

Amenities Location

**Location:** Limassol - Marina Region: **Limassol** 

Coordinates: 34.6669 / 33.04078

Price: €1 264 000 + VAT

VAT for this property is €63,200 or €240,160. VAT usually is 19%. If it is your first purchase of property, you can have VAT reduced to 5% for the first 150sq.m. of the property.

VAT Excluded

Title transfer fee None

Price per SQM €15 229.00/m²

Common expenses None