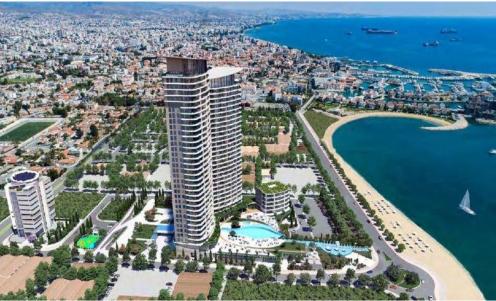

## 2 Bedroom Apartment for Sale in Limassol - Marina

Two Bedroom Luxury Apartment For Sale in the Prestige Limassol Marina Area. -Title Deeds (New Build Process) \[ \] An exclusive waterfront development combining elegant residences and dining area in the heart of Limassol. Enjoy living on the sea in an exclusive luxury apartment with views of the Mediterranean and the Marina. With the thrill of the city just moments away, you can relax in a beautiful setting just moments away from the beach. Elegance and style is guaranteed. \[ \] - 2 bedrooms \[ \] - Master ensuite \[ \] - Open plan living \[ \] - Family bathroom \[ \] - Private underground parking \[ \] - Communal infinity pool \[ \] - Communal in...

Amenities Location

**Location:** Limassol - Marina Region: **Limassol** 

Coordinates: 34.6669 / 33.04078

Price: €1 264 000 + VAT

VAT for this property is €63,200 or €240,160. VAT usually is 19%. If it is your first purchase of property, you can have VAT reduced to 5% for the first 150sq.m. of the property.