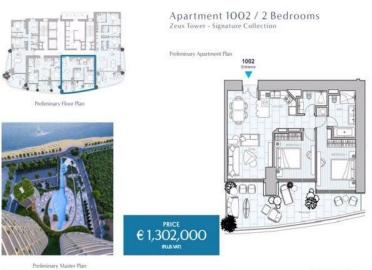

Amenities Location

**Location:** Limassol - Marina Region: **Limassol** 

Coordinates: 34.6669 / 33.04078

Price: €1 264 000 + VAT

VAT for this property is €63,200 or €240,160. VAT usually is 19%. If it is your first purchase of property, you can have VAT reduced to 5% for the first 150sq.m. of the property.

VAT Excluded

Title transfer fee None

Price per SQM €15 229.00/m²

Common expenses None