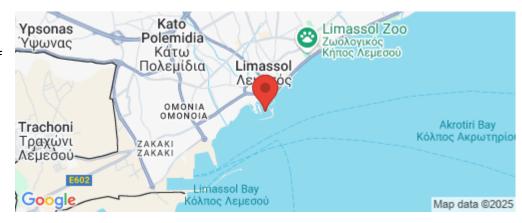

Amenities Location

**Location:** Limassol - Marina Region: **Limassol** 

Coordinates: 34.6669 / 33.04078

Price: €1 264 000 + VAT

VAT for this property is €63,200 or €240,160. VAT usually is 19%. If it is your first purchase of property, you can have VAT reduced to 5% for the first 150sq.m. of the property.