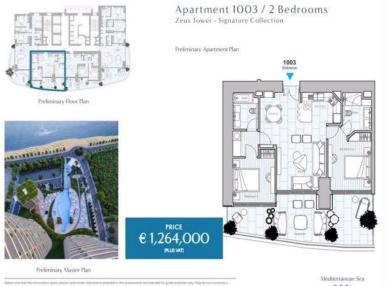

Amenities Location

**Location:** Limassol - Marina Region: **Limassol** 

Coordinates: 34.6669 / 33.04078

Price: €1 264 000 + VAT

VAT for this property is €63,200 or €240,160. VAT usually is 19%. If it is your first purchase of property, you can have VAT reduced to 5% for the first 150sq.m. of the property.

## **Price change history**

€1 420 000 on Oct 20, 2023 €1 264 000 on Feb 29, 2024

85.00 m<sup>2</sup>

8/8