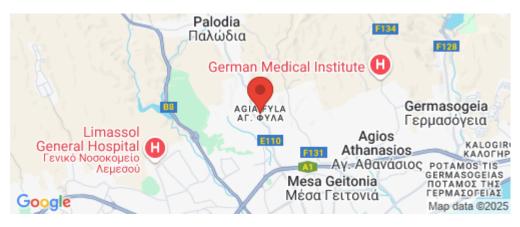

Amenities

Location

Air Conditioning

**Location:** Limassol - Agia Fyla

Coordinates: **34.720304** / **33.019802** 

Region: **Limassol** 

**Price: €1 500 000 + VAT** 

VAT for this property is €215,769 or €285,000. VAT usually is 19%. If it is your first purchase of property, you can have VAT reduced to 5% for the first 150sq.m. of the property.