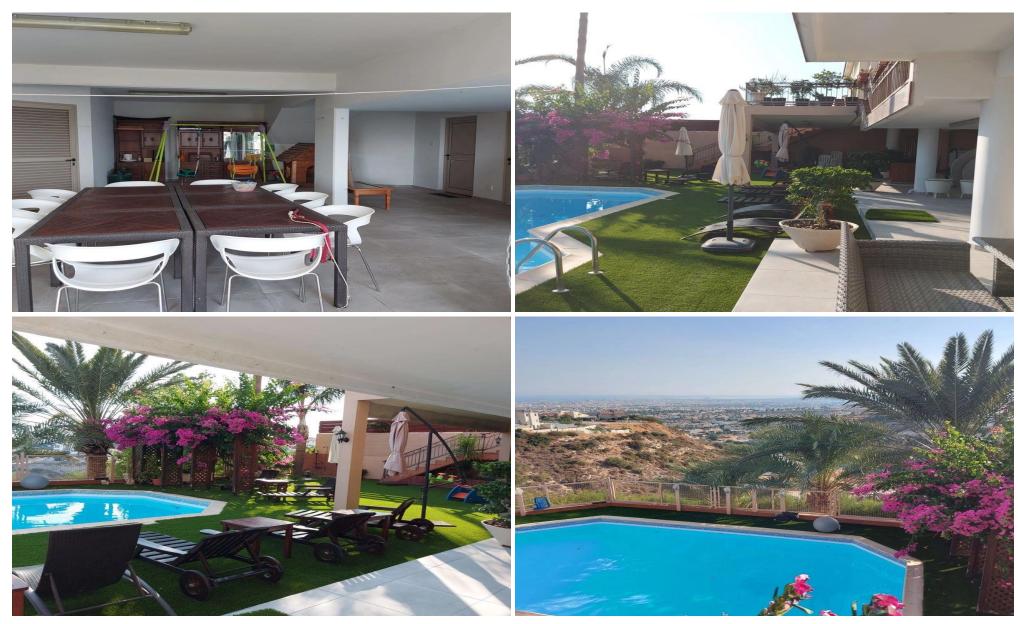

## 4 Bedroom House for Sale in Limassol - Agia Fyla

Four Bedroom Detached Villa For Sale in Agia Fyla, Limassol with Land Deeds This fantastic, spacious four bedroom detached villa is located in the residential area of Ayia Fyla, Limassol. It's location gives you the opportunity to be close to the action but away from the crowds. Located in one of the finest areas of Limassol and only 3 km from the sea, in a very executive area and has the mountain and sea views. The 4 double bedrooms with fitted wardrobes. Master bedroom with ensuite Open plan living and dining area. Fully fitted kitchen. Utility room. Family bathroom. Guest W/C.

| Property Info    |     | Plot / Area Info |     | Additional info  |           |
|------------------|-----|------------------|-----|------------------|-----------|
|                  |     |                  |     | Reference Number | epcc1009  |
| Covered Area     | 455 | Pool             | Yes | Property type    | House     |
| Air Conditioning | Yes |                  |     | Condition        | Pre-Owned |
|                  |     |                  |     | Bathrooms        | 3         |