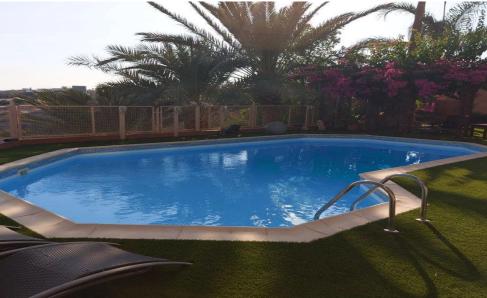

| Property Info    |     | Plot / Area Info |     | Additional info  |           |
|------------------|-----|------------------|-----|------------------|-----------|
|                  |     |                  |     | Reference Number | epcc1009  |
| Covered Area     | 455 | Pool             | Yes | Property type    | House     |
| Air Conditioning | Yes |                  |     | Condition        | Pre-Owned |
|                  |     |                  |     | Bathrooms        | 3         |