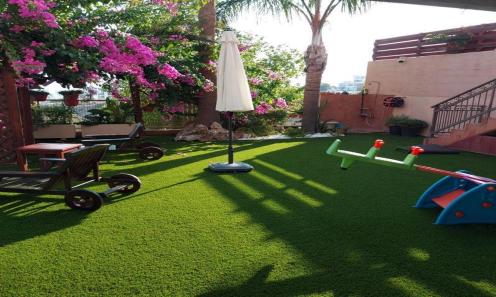

| Property Info    |     | Plot / Area Info |     | Additional info  |           |
|------------------|-----|------------------|-----|------------------|-----------|
|                  |     |                  |     | Reference Number | epcc1009  |
| Covered Area     | 455 | Pool             | Yes | Property type    | House     |
| Air Conditioning | Yes |                  |     | Condition        | Pre-Owned |
|                  |     |                  |     | Bathrooms        | 3         |