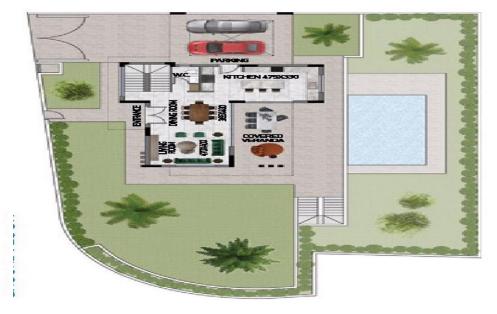

## 5 Bedroom House for Sale in Agios Tychonas, Limassol District

Five Bedroom Detached Villa For Sale in Ayios Tychonas, Limassol – Title Deeds (New Build Process) LAST REMAINING 5 BED VILLA !! This exclusive twelve-villa project dominates the hillside in a tranquil landscaped segment of Agios Tychonas. The villa has spectacular panoramic views of the Mediterranean Sea and Limassol. Lounge, dining and kitchen areas are styled to be an airy, open-plan, light-filled home environment for maximum liveability. 2 Bedrooms with ensuite and fitted wardrobes on basement level - 1 Master bedroom with ensuite and fitted wardrobes on first floor - 2 Bedrooms with fitted wardrobes on first floor.

| <b>Property Info</b> |     | Plot / Area Info |     | Additional info  |                  |
|----------------------|-----|------------------|-----|------------------|------------------|
|                      |     |                  |     | Reference Number | ath017n5         |
| Covered Area         | 215 | Pool             | Yes | Property type    | House            |
|                      |     |                  |     | Condition        | <b>Brand New</b> |
|                      |     |                  |     | Bathrooms        | 5+               |