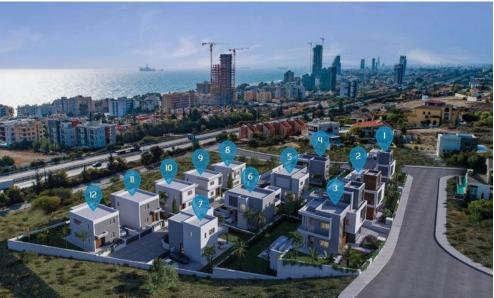

## 5 Bedroom House for Sale in Agios Tychonas, Limassol District

Five Bedroom Detached Villa For Sale in Ayios Tychonas, Limassol – Title Deeds (New Build Process) LAST REMAINING 5 BED VILLA !! This exclusive twelve-villa project dominates the hillside in a tranquil landscaped segment of Agios Tychonas. The villa has spectacular panoramic views of the Mediterranean Sea and Limassol. Lounge, dining and kitchen areas are styled to be an airy, open-plan, light-filled home environment for maximum liveability. 2 Bedrooms with ensuite and fitted wardrobes on basement level - 1 Master bedroom with ensuite and fitted wardrobes on first floor - 2 Bedrooms with fitted wardrobes on first floor.