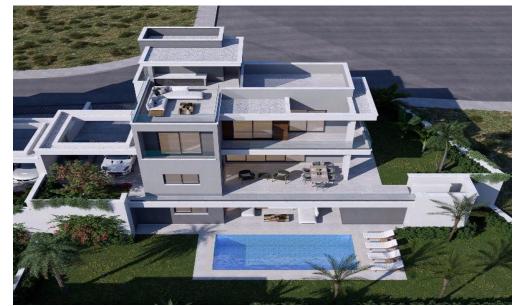

## 5 Bedroom House for Sale in Agios Tychonas, Limassol District

Five Bedroom Detached Villa For Sale in Ayios Tychonas, Limassol – Title Deeds (New Build Process) LAST REMAINING 5 BED VILLA !! This exclusive twelve-villa project dominates the hillside in a tranquil landscaped segment of Agios Tychonas. The villa has spectacular panoramic views of the Mediterranean Sea and Limassol. Lounge, dining and kitchen areas are styled to be an airy, open-plan, light-filled home environment for maximum liveability. 2 Bedrooms with ensuite and fitted wardrobes on basement level - 1 Master bedroom with ensuite and fitted wardrobes on first floor - 2 Bedrooms with fitted wardrobes on first floor.