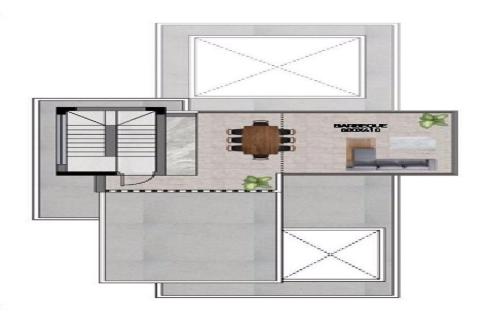

Amenities Location

• Roof Garden Location: Agios Tychonas Region: Limassol

Coordinates: 34.725 / 33.1417

Price: €1 600 000 + VAT

VAT for this property is €147,721 or €304,000. VAT usually is 19%. If it is your first purchase of property, you can have VAT reduced to 5% for the first 150sq.m. of the property.