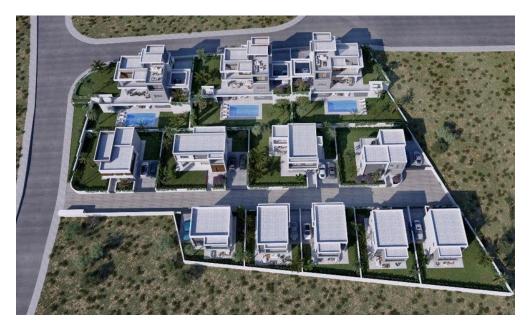

## 5 Bedroom House for Sale in Agios Tychonas, Limassol District

Five Bedroom Detached Villa For Sale in Ayios Tychonas, Limassol – Title Deeds (New Build Process) LAST REMAINING 5 BED VILLA !! This exclusive twelve-villa project dominates the hillside in a tranquil landscaped segment of Agios Tychonas. The villa has spectacular panoramic views of the Mediterranean Sea and Limassol. Lounge, dining and kitchen areas are styled to be an airy, open-plan, light-filled home environment for maximum liveability. 2 Bedrooms with ensuite and fitted wardrobes on basement level - 1 Master bedroom with ensuite and fitted wardrobes on first floor - 2 Bedrooms with fitted wardrobes on first floor.