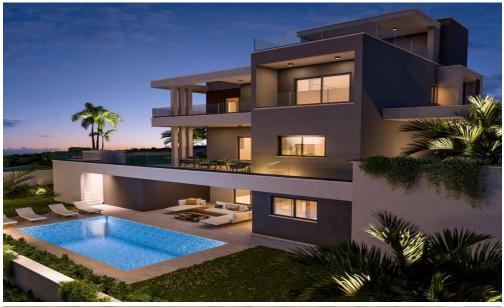

## 5 Bedroom House for Sale in Agios Tychonas, Limassol District

Five Bedroom Detached Villa For Sale in Ayios Tychonas, Limassol – Title Deeds (New Build Process) LAST REMAINING 5 BED VILLA !! This exclusive twelve-villa project dominates the hillside in a tranquil landscaped segment of Agios Tychonas. The villa has spectacular panoramic views of the Mediterranean Sea and Limassol. Lounge, dining and kitchen areas are styled to be an airy, open-plan, light-filled home environment for maximum liveability. 2 Bedrooms with ensuite and fitted wardrobes on basement level - 1 Master bedroom with ensuite and fitted wardrobes on first floor - 2 Bedrooms with fitted wardrobes on first floor.

| <b>Property Info</b> |     | Plot / Area Info |     | Additional info  |                  |
|----------------------|-----|------------------|-----|------------------|------------------|
|                      |     |                  |     | Reference Number | ath017n5         |
| Covered Area         | 215 | Pool             | Yes | Property type    | House            |
|                      |     |                  |     | Condition        | <b>Brand New</b> |
|                      |     |                  |     | Bathrooms        | 5+               |