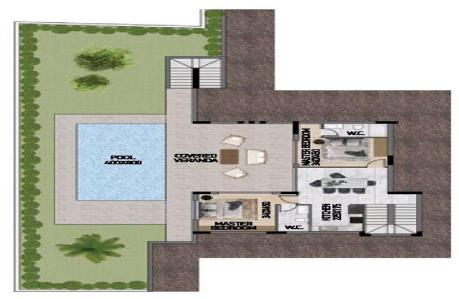

## 5 Bedroom House for Sale in Agios Tychonas, Limassol District

Five Bedroom Detached Villa For Sale in Ayios Tychonas, Limassol – Title Deeds (New Build Process) LAST REMAINING 5 BED VILLA !! This exclusive twelve-villa project dominates the hillside in a tranquil landscaped segment of Agios Tychonas. The villa has spectacular panoramic views of the Mediterranean Sea and Limassol. Lounge, dining and kitchen areas are styled to be an airy, open-plan, light-filled home environment for maximum liveability. 2 Bedrooms with ensuite and fitted wardrobes on basement level - 1 Master bedroom with ensuite and fitted wardrobes on first floor - 2 Bedrooms with fitted wardrobes on first floor.