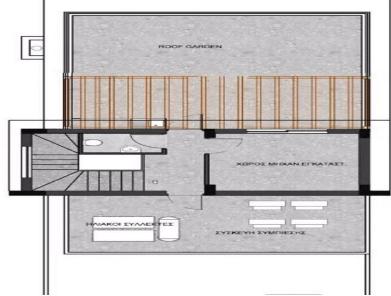

| Property Info |     | Plot / Area Info |     | Additional info  |                  |
|---------------|-----|------------------|-----|------------------|------------------|
| Covered Area  | 374 | Pool             | Yes | Reference Number | aka018n5f        |
|               |     |                  |     | Property type    | House            |
|               |     |                  |     | Condition        | <b>Brand New</b> |
|               |     |                  |     | Bathrooms        | 5+               |