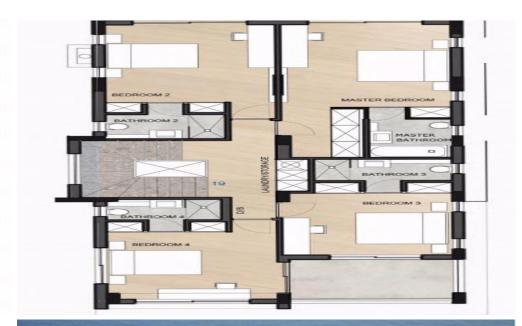

| Property Info |     | Plot / Area Info |     | Additional info  |                  |
|---------------|-----|------------------|-----|------------------|------------------|
| Covered Area  | 374 | Pool             | Yes | Reference Number | aka018n5f        |
|               |     |                  |     | Property type    | House            |
|               |     |                  |     | Condition        | <b>Brand New</b> |
|               |     |                  |     | Bathrooms        | 5+               |