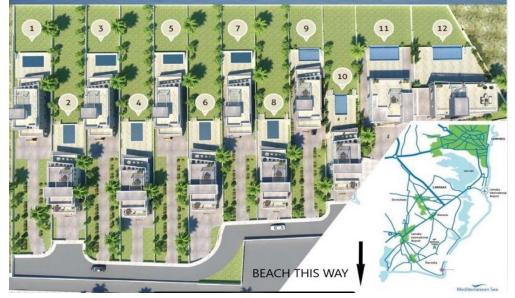

## **5 Bedroom House for Sale in Pervolia Larnacas**

Beachfront Luxury Five Bedroom Villa For Sale in Pervolia, Larnaca – Title Deeds (New Build Process) Video (this is for Villa number 11 to show you an example of these Villas – the from price is of a smaller sized villa) Situated just footsteps away from the beach, this high end residence is in one of the most idyllic coastal locations of Cyprus and in close proximity to the picturesque village of Pervolia with all its traditional Cypriot charm. Thoughtfully designed, the villa boasts views of the crystal clear Mediterranean Sea from both the roof terrace and the overflow swimming pool. The modern design is evident in every single detail from the Italian...