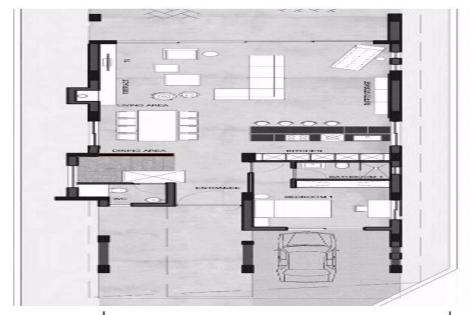

| Property Info |     | Plot / Area Info |     | Additional info  |                  |
|---------------|-----|------------------|-----|------------------|------------------|
| Covered Area  | 374 | Pool             | Yes | Reference Number | aka018n5f        |
|               |     |                  |     | Property type    | House            |
|               |     |                  |     | Condition        | <b>Brand New</b> |
|               |     |                  |     | Bathrooms        | 5+               |