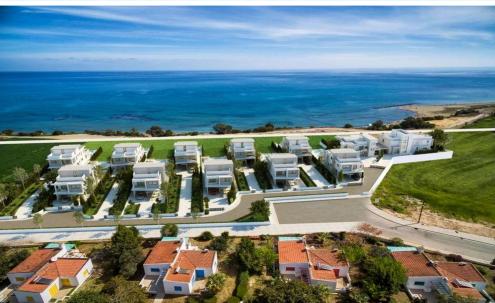

## **5 Bedroom House for Sale in Pervolia Larnacas**

Beachfront Luxury Five Bedroom Villa For Sale in Pervolia, Larnaca – Title Deeds (New Build Process) Video (this is for Villa number 11 to show you an example of these Villas – the from price is of a smaller sized villa) Situated just footsteps away from the beach, this high end residence is in one of the most idyllic coastal locations of Cyprus and in close proximity to the picturesque village of Pervolia with all its traditional Cypriot charm. Thoughtfully designed, the villa boasts views of the crystal clear Mediterranean Sea from both the roof terrace and the overflow swimming pool. The modern design is evident in every single detail from the Italian...

Amenities Location

**Location:** Pervolia Larnacas Region: **Larnaca** 

Coordinates: **34.8292** / **33.5833** 

Price: €1 800 000 + VAT

VAT for this property is **€240,930** or **€342,000**. VAT usually is 19%. If it is your first purchase of property, you can have VAT reduced to 5% for the first 150sq.m. of the property.