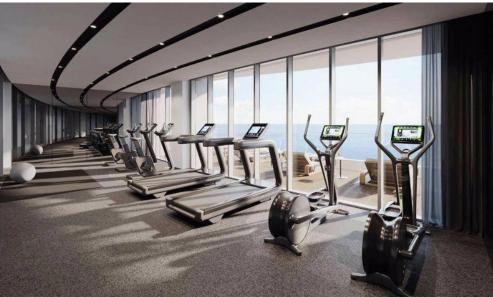

## 3 Bedroom Apartment for Sale in Potamos Germasogeias, Limassol District

Luxury Three Bedroom Apartment For Sale in Potamos Germasogeias, Limassol – Title Deeds (New Build Process) — Three double bedrooms with fitted wardrobes — Two bedrooms with ensuite — Open plan lounge area – dining room – kitchen — Guest W/C — Uninterrupted views of the Mediterranean from the spacious veranda — Landscaped gardens with generous terracing — Gym and spa facilities including sauna — Indoor & outdoor communal swimming pools — Round the clock concierge services — Gated community and parking is provided solely for the use of residents — ...