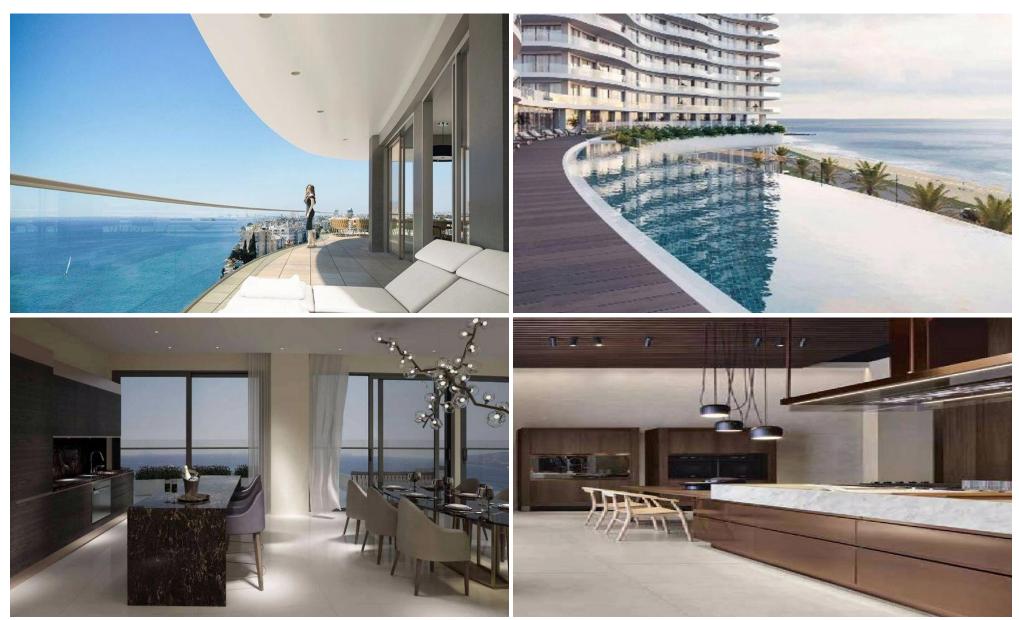

## 3 Bedroom Apartment for Sale in Potamos Germasogeias, Limassol District

Luxury Three Bedroom Apartment For Sale in Potamos Germasogeias, Limassol – Title Deeds (New Build Process) — Three double bedrooms with fitted wardrobes — Two bedrooms with ensuite — Open plan lounge area – dining room – kitchen — Guest W/C — Uninterrupted views of the Mediterranean from the spacious veranda — Landscaped gardens with generous terracing — Gym and spa facilities including sauna — Indoor & outdoor communal swimming pools — Round the clock concierge services — Gated community and parking is provided solely for the use of residents — ...