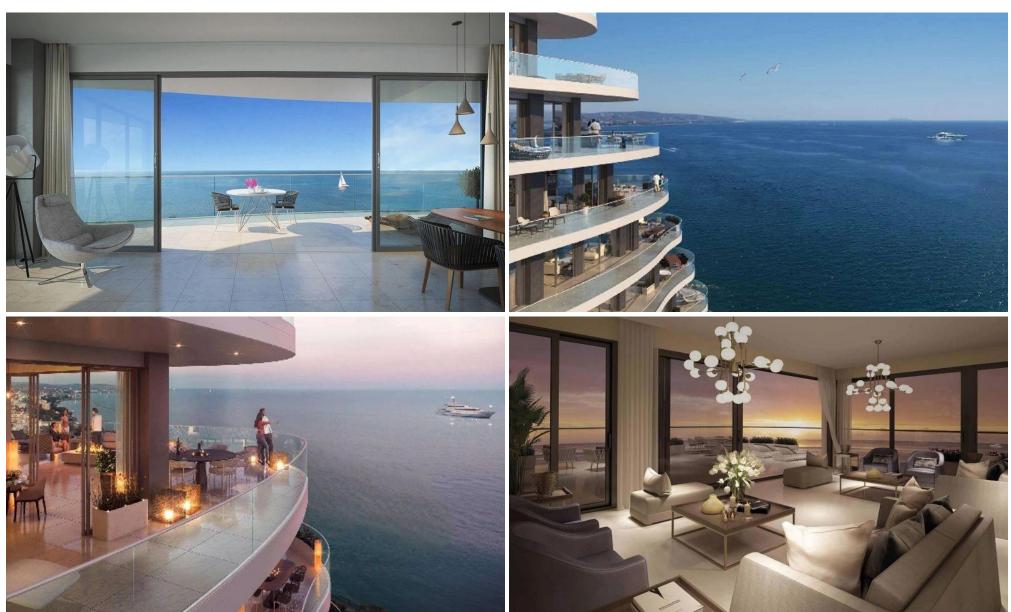

## 3 Bedroom Apartment for Sale in Potamos Germasogeias, Limassol District

Luxury Three Bedroom Apartment For Sale in Potamos Germasogeias, Limassol – Title Deeds (New Build Process) — Three double bedrooms with fitted wardrobes — Two bedrooms with ensuite — Open plan lounge area – dining room – kitchen — Guest W/C — Uninterrupted views of the Mediterranean from the spacious veranda — Landscaped gardens with generous terracing — Gym and spa facilities including sauna — Indoor & outdoor communal swimming pools — Round the clock concierge services — Gated community and parking is provided solely for the use of residents — ...