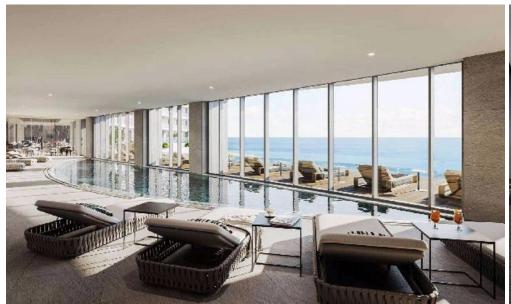

## 3 Bedroom Apartment for Sale in Potamos Germasogeias, Limassol District

Luxury Three Bedroom Apartment For Sale in Potamos Germasogeias, Limassol – Title Deeds (New Build Process) — Three double bedrooms with fitted wardrobes — Two bedrooms with ensuite — Open plan lounge area – dining room – kitchen — Guest W/C — Uninterrupted views of the Mediterranean from the spacious veranda — Landscaped gardens with generous terracing — Gym and spa facilities including sauna — Indoor & outdoor communal swimming pools — Round the clock concierge services — Gated community and parking is provided solely for the use of residents — ...