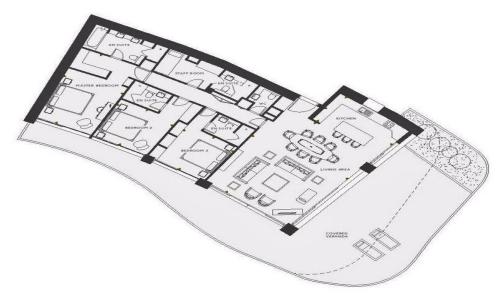

## 3 Bedroom Apartment for Sale in Potamos Germasogeias, Limassol District

Luxury Three Bedroom Apartment For Sale in Potamos Germasogeias, Limassol – Title Deeds (New Build Process) — Three double bedrooms with fitted wardrobes — Two bedrooms with ensuite — Open plan lounge area – dining room – kitchen — Guest W/C — Uninterrupted views of the Mediterranean from the spacious veranda — Landscaped gardens with generous terracing — Gym and spa facilities including sauna — Indoor & outdoor communal swimming pools — Round the clock concierge services — Gated community and parking is provided solely for the use of residents — ...