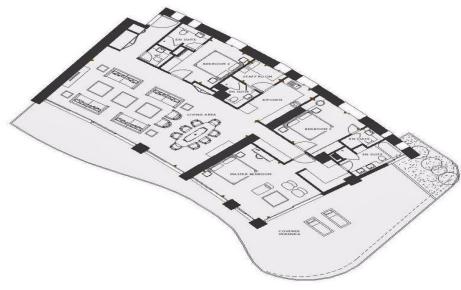

## 3 Bedroom Apartment for Sale in Potamos Germasogeias, Limassol District

Luxury Three Bedroom Apartment For Sale in Potamos Germasogeias, Limassol – Title Deeds (New Build Process) — Three double bedrooms with fitted wardrobes — Two bedrooms with ensuite — Open plan lounge area – dining room – kitchen — Guest W/C — Uninterrupted views of the Mediterranean from the spacious veranda — Landscaped gardens with generous terracing — Gym and spa facilities including sauna — Indoor & outdoor communal swimming pools — Round the clock concierge services — Gated community and parking is provided solely for the use of residents — ...

| <b>Property Info</b> |     | Plot / Area Info |          | Additional info |                  |
|----------------------|-----|------------------|----------|-----------------|------------------|
|                      |     | Reference Number | ldm001n3 |                 |                  |
| Covered Area         | 116 | Pool             | Yes      | Property type   | Apartment        |
|                      |     |                  |          | Condition       | <b>Brand New</b> |
|                      |     |                  |          | Bathrooms       | 3                |