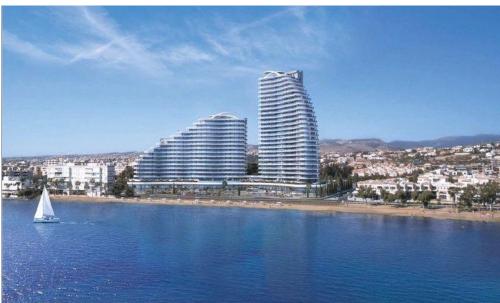

## 3 Bedroom Apartment for Sale in Potamos Germasogeias, Limassol District

Luxury Three Bedroom Apartment For Sale in Potamos Germasogeias, Limassol – Title Deeds (New Build Process) — Three double bedrooms with fitted wardrobes — Two bedrooms with ensuite — Open plan lounge area – dining room – kitchen — Guest W/C — Uninterrupted views of the Mediterranean from the spacious veranda — Landscaped gardens with generous terracing — Gym and spa facilities including sauna — Indoor & outdoor communal swimming pools — Round the clock concierge services — Gated community and parking is provided solely for the use of residents — ...

Amenities Location

Location: Potamos Germasogeias Region: Limassol

Coordinates: **34.7027** / **33.0869** 

Price: €1 920 000 + VAT

VAT for this property is **€96,000** or **€364,800**. VAT usually is 19%. If it is your first purchase of property, you can have VAT reduced to 5% for the first 150sq.m. of the property.