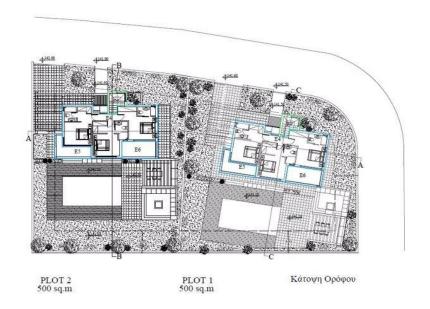

## 4 Bedroom House for Sale in Peyia, Paphos District

Four Bedroom Detached Villa for Sale in Peyia, Paphos – Title Deeds (New Build Process) This site consists of 2 x four bedroom, four bathroom detached properties located centrally in Peyia and walking distance from the village amenities. The properties will be finished to the developer's high standards and be of modern, contemporary architectural design. 3 Bedrooms on the upper floor with fitted wardrobes. 1 Bedroom on the ground floor with fitted wardrobes. Open plan living and dining area. Separate kitchen with granite worktops and a breakfast bar. En-suites in 3 bedrooms. Family bathroom&#0...