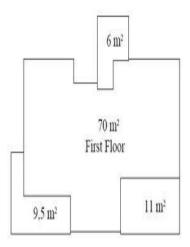

|     |                  |     | Condition        | <b>Brand New</b> |
|               |     |                  |     | Bathrooms        | 4                |

Amenities Location

**Location:** Peyia Region: **Paphos** 

Coordinates: 34.87967 / 32.37883



Price: €620 000 + VAT

VAT for this property is €52,700 or €117,800. VAT usually is 19%. If it is your first purchase of property, you can have VAT reduced to 5% for the first 150sq.m. of the property.

VAT Excluded

Title transfer fee None

Price per SQM €3 100.00/m²

Common expenses None

## **Representative: Emerald Property Consultants**

Registration number 845 Email info@cyprusemerald.com
License number 329/E Legal name N/A

Phone: **+35723080080** 

## **Price change history**

€620 000 on Oct 20, 2023