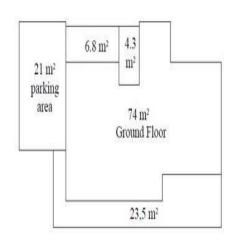

|               |     |                  |     | Condition        | <b>Brand New</b> |
|               |     |                  |     | Bathrooms        | 4                |

Amenities Location

**Location:** Peyia Region: **Paphos** 

Coordinates: 34.87967 / 32.37883



Price: €620 000 + VAT

VAT for this property is €52,700 or €117,800. VAT usually is 19%. If it is your first purchase of property, you can have VAT reduced to 5% for the first 150sq.m. of the property.

VAT Excluded

Title transfer fee None

Price per SQM €3 100.00/m²

Common expenses None

## **Representative: Emerald Property Consultants**

Registration number 845 Email info@cyprusemerald.com
License number 329/E Legal name N/A

Phone: **+35723080080** 

## **Price change history**

€620 000 on Oct 20, 2023