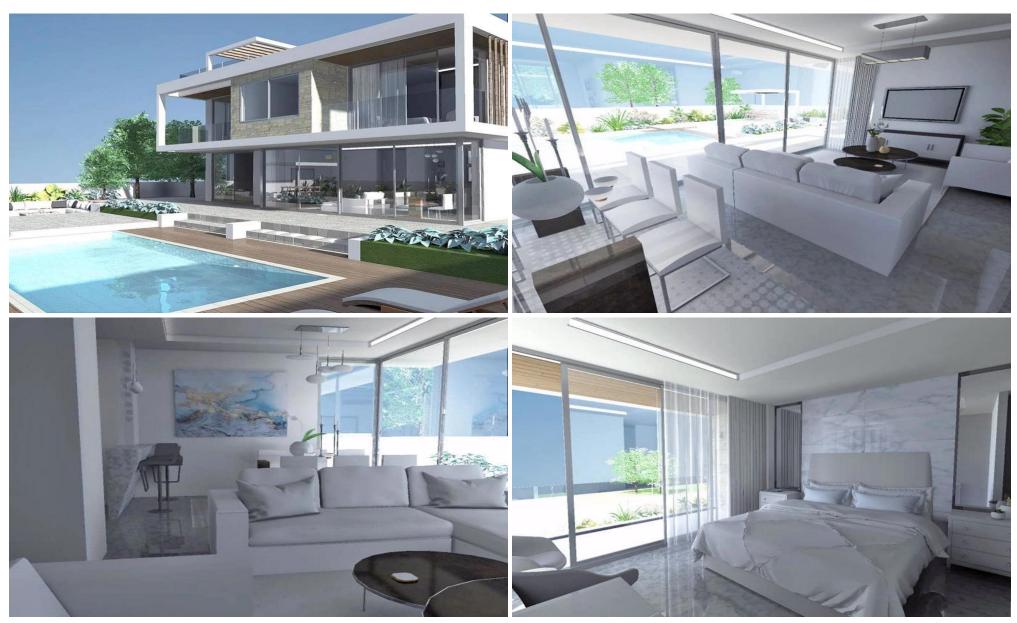

## 4 Bedroom House for Sale in Peyia, Paphos District

Four Bedroom Detached Villa for Sale in Peyia, Paphos – Title Deeds (New Build Process) This site consists of 2 x four bedroom, four bathroom detached properties located centrally in Peyia and walking distance from the village amenities. The properties will be finished to the developer's high standards and be of modern, contemporary architectural design. 3 Bedrooms on the upper floor with fitted wardrobes. 1 Bedroom on the ground floor with fitted wardrobes. Open plan living and dining area. Separate kitchen with granite worktops and a breakfast bar. En-suites in 3 bedrooms. Family bathroom&#0...