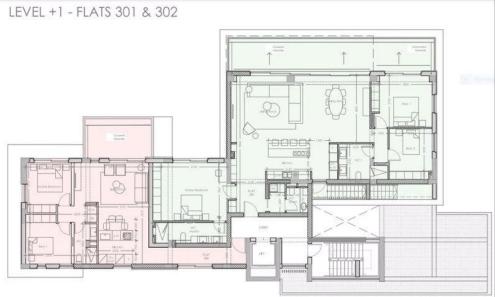

## 2 Bedroom Apartment for Sale in Agios Tychonas, Limassol District

Two Bedroom Apartment For Sale In Ayios Tychonas, Limassol – Title Deeds (New Build Process) PRICE REDUCTION!! – (was 657,000 euros + VAT) This Luxury two bedroom apartment is located atop the western side of the Santa Barbara Hill, an elevated plane in one of Limassol's most exclusive areas within Ayios Tychonas, Limassol.. This property is in the perfect location for discerning clientele looking for a combination of luxury living, impeccable style and the much sought after Mediterranean lifestyle. The development consists of four buildings each boasting a botanically-themed name – Levanda, Anthemis, Dahlia and Lilia – that create a fa...