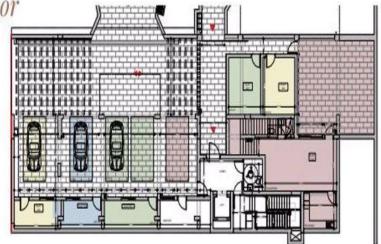

## **Price change history**

€629 000 on Oct 20, 2023 €657 000 on Jan 15, 2024 €588 000 on Mar 9, 2025

Levanda
Parking Floor