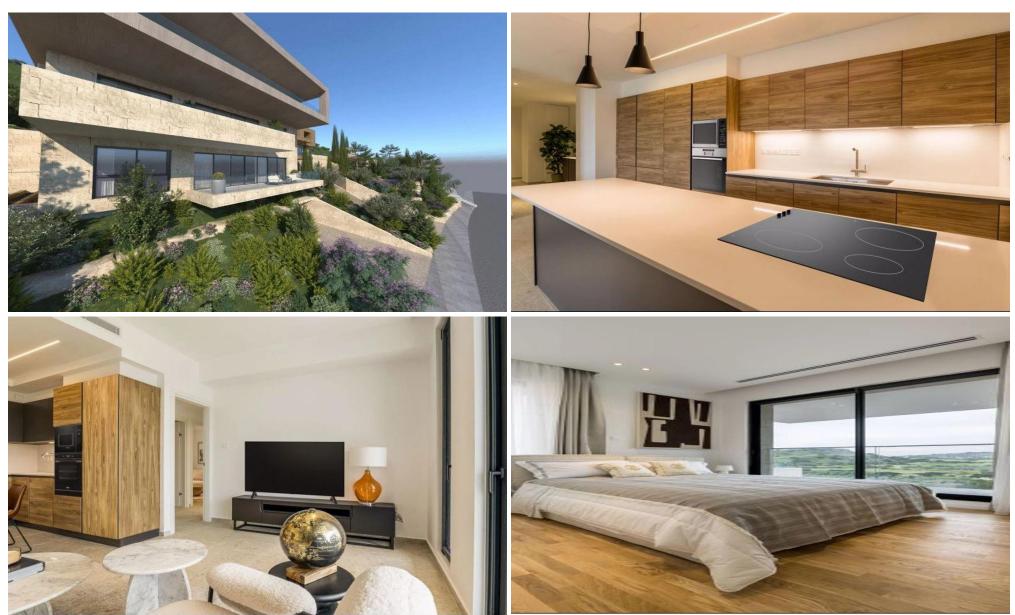

## 2 Bedroom Apartment for Sale in Agios Tychonas, Limassol District

Two Bedroom Apartment For Sale In Ayios Tychonas, Limassol – Title Deeds (New Build Process) PRICE REDUCTION!! – (was 657,000 euros + VAT) This Luxury two bedroom apartment is located atop the western side of the Santa Barbara Hill, an elevated plane in one of Limassol's most exclusive areas within Ayios Tychonas, Limassol.. This property is in the perfect location for discerning clientele looking for a combination of luxury living, impeccable style and the much sought after Mediterranean lifestyle. The development consists of four buildings each boasting a botanically-themed name – Levanda, Anthemis, Dahlia and Lilia – that create a fa...