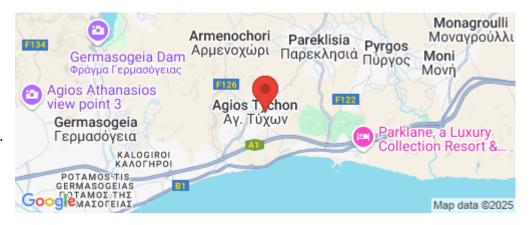

Amenities Location

**Location:** Agios Tychonas Region: **Limassol** 

Coordinates: **34.725** / **33.1417** 

Price: €588 000 + VAT

VAT for this property is €29,400 or €111,720. VAT usually is 19%. If it is your first purchase of property, you can have VAT reduced to 5% for the first 150sq.m. of the property.