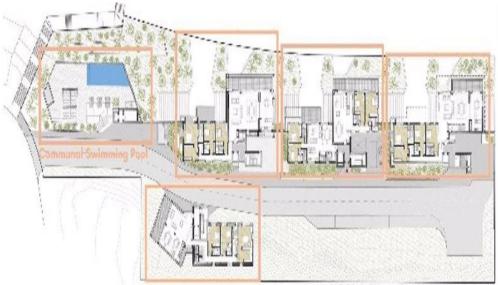

## 2 Bedroom Apartment for Sale in Agios Tychonas, Limassol District

Two Bedroom Apartment For Sale In Ayios Tychonas, Limassol – Title Deeds (New Build Process) PRICE REDUCTION!! – (was 657,000 euros + VAT) This Luxury two bedroom apartment is located atop the western side of the Santa Barbara Hill, an elevated plane in one of Limassol's most exclusive areas within Ayios Tychonas, Limassol.. This property is in the perfect location for discerning clientele looking for a combination of luxury living, impeccable style and the much sought after Mediterranean lifestyle. The development consists of four buildings each boasting a botanically-themed name – Levanda, Anthemis, Dahlia and Lilia – that create a fa...