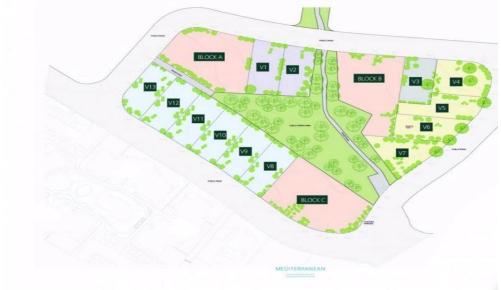

## **4 Bedroom House for Sale in Paphos**

Four Bedroom Detached Villa For Sale in Paphos Town Centre – Title Deeds (New Build Process) Last remaining 4 bedroom villa !! The villas are located at the heart of the city of Paphos close to all major amenities such as the Paphos Harbour and tourist area and the Kings Avenue Mall. The apartment enjoys comfortable living areas and balconies with wonderful surrounding views. The apartment owners will be able to enjoy the development's large communal pool. 2 Bedrooms with ensuite and and fitted wardrobes on basement level. 2 Bedrooms with fitted wardrobes on the 1st floor. Open plan living – dining area &#0...