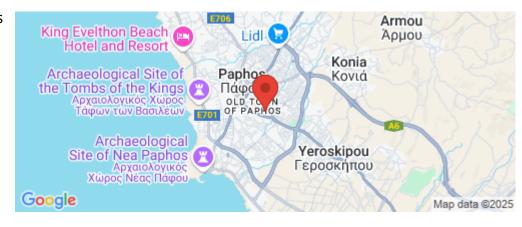

Amenities Location

**Location:** Paphos Region: **Paphos** 

Coordinates: 34.77302 / 32.42989

Price: €740 000 + VAT

VAT for this property is **€61,717** or **€140,600**. VAT usually is 19%. If it is your first purchase of property, you can have VAT reduced to 5% for the first 150sq.m. of the property.