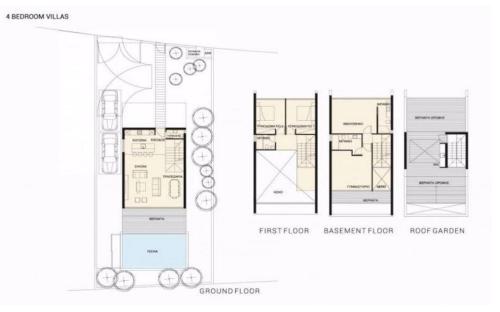

## **4 Bedroom House for Sale in Paphos**

Four Bedroom Detached Villa For Sale in Paphos Town Centre – Title Deeds (New Build Process) Last remaining 4 bedroom villa !! The villas are located at the heart of the city of Paphos close to all major amenities such as the Paphos Harbour and tourist area and the Kings Avenue Mall. The apartment enjoys comfortable living areas and balconies with wonderful surrounding views. The apartment owners will be able to enjoy the development's large communal pool. 2 Bedrooms with ensuite and and fitted wardrobes on basement level. 2 Bedrooms with fitted wardrobes on the 1st floor. Open plan living – dining area &#0...

| Property Info |     | Plot / Area Info |     | Additional info  |                  |
|---------------|-----|------------------|-----|------------------|------------------|
| Covered Area  | 197 | Pool             | Yes | Reference Number | ari048n4         |
|               |     |                  |     | Property type    | House            |
|               |     |                  |     | Condition        | <b>Brand New</b> |
|               |     |                  |     | Bathrooms        | 3                |